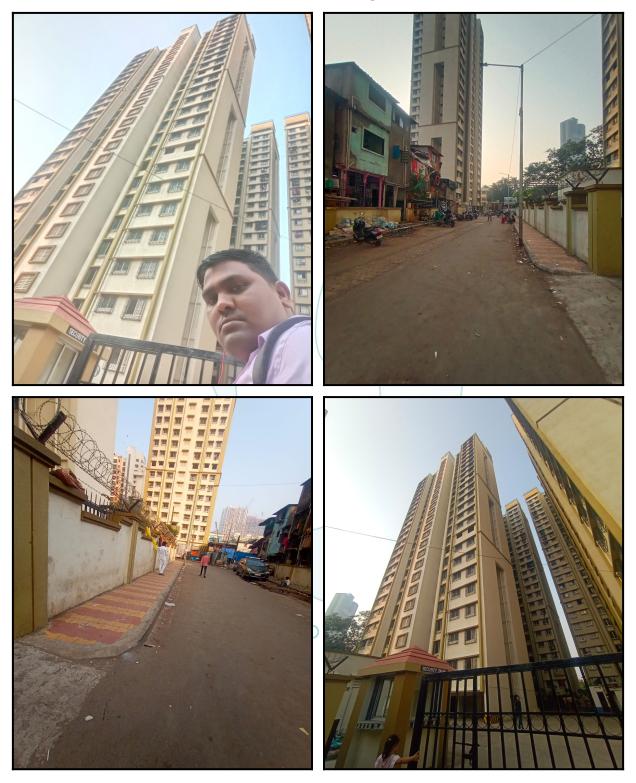

| Good                                         |
| Likely rental values in future                                                                                                                                                                                                     | ₹ 11000/- (Expected rented income per month) |
| Any likely income it may generate                                                                                                                                                                                                  | Rental Income                                |

# Think.Innovate.Create





# Actual Site Photographs







## Route Map of the property



Note: Red marks shows the exact location of the property



#### Longitude Latitude: 19°1'31.8"N 72°51'43.7"E

Note: The Blue line shows the route to site distance from nearest Monorail (Antop Hill - 950 Mts.).





# Ready Reckoner Rate

|                 |                                                                    | iual Statement of Rat<br>बाजारमूल्य दर पत्रक आ                          | -             |                         |          |         |          |                             |
|-----------------|--------------------------------------------------------------------|-------------------------------------------------------------------------|---------------|-------------------------|----------|---------|----------|--------------------