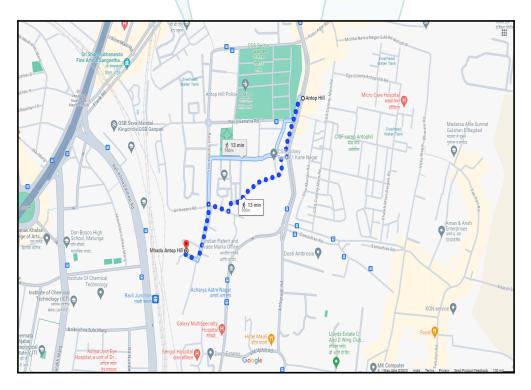

## Route Map of the property

Note: Red marks shows the exact location of the property

#### Longitude Latitude: 19°1'31.8"N 72°51'43.7"E

Note: The Blue line shows the route to site distance from nearest Monorail (Antop Hill - 950 Mts.).