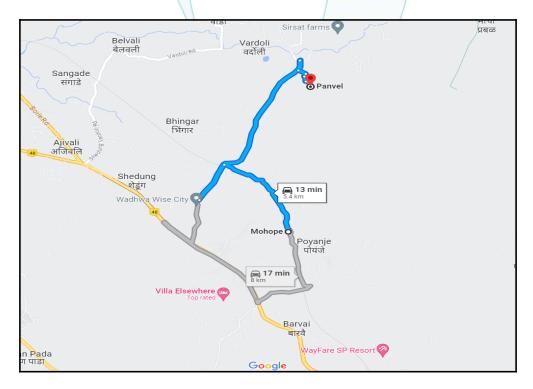

| 5  | Brief description of the property (Including<br>Leasehold / freehold etc.) | :    | <ul> <li>The property is a Residential Flat located on 20<sup>th</sup> Floo<br/>per Approved Building Plan, the composition of residentia<br/>is 2 Bedrooms + Living Room + Kitchen + 2 Toilets (<br/>BHK with 2 Toilets) The property is at 5.4 km distance<br/>Railway Station Mohope.</li> <li>At the time of inspection building was un<br/>construction.</li> </ul> |            |          |  |  |  |  |
|----|----------------------------------------------------------------------------|------|--------------------------------------------------------------------------------------------------------------------------------------------------------------------------------------------------------------------------------------------------------------------------------------------------------------------------------------------------------------------------|------------|----------|--|--|--|--|
|    | Stage of Construction                                                      |      |                                                                                                                                                                                                                                                                                                                                                                          |            |          |  |  |  |  |
|    | If under construnction, extent of completion                               |      |                                                                                                                                                                                                                                                                                                                                                                          |            |          |  |  |  |  |
|    | RCC Footing/Foundation Complet                                             | е    |                                                                                                                                                                                                                                                                                                                                                                          | RCC Plinth | Complete |  |  |  |  |
|    | Full Building Rcc Complet                                                  | ed u | pto 1st floor                                                                                                                                                                                                                                                                                                                                                            |            |          |  |  |  |  |
|    | Total 11% wor                                                              | k co | mpleted                                                                                                                                                                                                                                                                                                                                                                  |            |          |  |  |  |  |
| 6  | Location of property                                                       |      |                                                                                                                                                                                                                                                                                                                                                                          |            |          |  |  |  |  |
| a) | Plot No. / Survey No.                                                      | :    | Plot No - RZ8                                                                                                                                                                                                                                                                                                                                                            |            |          |  |  |  |  |
| b) | Door No.                                                                   | :    | Residential Flat No. 2003                                                                                                                                                                                                                                                                                                                                                |            |          |  |  |  |  |
| c) | C.T.S. No. / Village                                                       | :    | Village - Vardoli                                                                                                                                                                                                                                                                                                                                                        |            |          |  |  |  |  |
| d) | Ward / Taluka                                                              | :    | Taluka - Panvel                                                                                                                                                                                                                                                                                                                                                          | el         |          |  |  |  |  |
| e) | Mandal / District                                                          | :    | District - Raigad                                                                                                                                                                                                                                                                                                                                                        |            |          |  |  |  |  |
| f) | Date of issue and validity of layout of approved map / plan                |      | Approved Building Plan No. CIDCO / NAINA / PANVEL /<br>Wardoli /BP-00236 / ACC / 2022/0153 Dated 01.05.2022                                                                                                                                                                                                                                                              |            |          |  |  |  |  |
| g) | Approved map / plan issuing authority                                      | :    | issued by Panvel Municipal Corporation                                                                                                                                                                                                                                                                                                                                   |            |          |  |  |  |  |
| h) | Whether genuineness or authenticity of approved map/ plan is verified      |      | Yes                                                                                                                                                                                                                                                                                                                                                                      |            |          |  |  |  |  |
| i) | Any other comments by our empanelled valuers on authentic of approved plan |      | N.A.                                                                                                                                                                                                                                                                                                                                                                     |            |          |  |  |  |  |
| 7  | Postal address of the property<br>Think.Ini                                |      | <ul> <li>Residential Flat No. 2003, 20<sup>th</sup> Floor, Building No 3, Win C-3, "Tulip", Wadhwa Wise City, Plot No. RZ8, South Blo Phase I, Village - Vardoli, Taluka - Panvel, District - Raiga PIN - 410 221, State - Maharashtra, India.</li> </ul>                                                                                                                |            |          |  |  |  |  |
| 8  | City / Town                                                                |      |                                                                                                                                                                                                                                                                                                                                                                          |            |          |  |  |  |  |
|    | Residential area                                                           | :    | Yes                                                                                                                                                                                                                                                                                                                                                                      |            |          |  |  |  |  |
|    | Commercial area                                                            | :    | No                                                                                                                                                                                                                                                                                                                                                                       |            |          |  |  |  |  |
|    | Industrial area                                                            | :    | No                                                                                                                                                                                                                                                                                                                                                                       |            |          |  |  |  |  |
| 9  | Classification of the area                                                 |      |                                                                                                                                                                                                                                                                                                                                                                          |            |          |  |  |  |  |
|    | i) High / Middle / Poor                                                    |      | Middle Class                                                                                                                                                                                                                                                                                                                                                             |            |          |  |  |  |  |
|    | ii) Urban / Semi Urban / Rura                                              |      | Urban                                                                                                                                                                                                                                                                                                                                                                    |            |          |  |  |  |  |