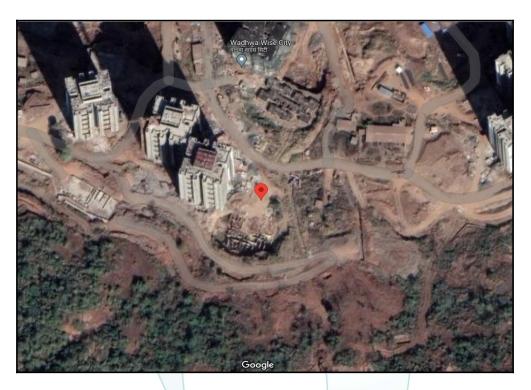

### Details of the property under consideration:

Name of Owner : Ms. Firdos Jahan Khan & Mr. Sarfaraz Nawaz Khan

Residential Flat No. 2003, 20<sup>th</sup> Floor, Building No 3, Wing - C-3, **"Tulip"**, Wadhwa Wise City, Plot No. RZ8, South Block Phase I, Village - Vardoli, Taluka - Panvel, District - Raigad, PIN - 410 221, State - Maharashtra, India.

## VALUATION OPINION REPORT

This is to certify that the property bearing Residential Flat No. 2003, 20th Floor, Building No 3, Wing - C-3, "Tulip", Wadhwa Wise City, Plot No. RZ8, South Block Phase I, Village - Vardoli, Taluka - Panvel, District - Raigad, PIN -410 221, State - Maharashtra, India belongs to Ms. Firdos Jahan Khan & Mr. Sarfaraz Nawaz Khan.