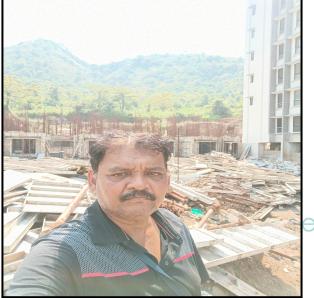

## VALUATION OPINION REPORT

This is to certify that the property bearing Residential Flat No. 2003, 20th Floor, Building No 3, Wing - C-3, "Tulip", Wadhwa Wise City, Plot No. RZ8, South Block Phase I, Village - Vardoli, Taluka - Panvel, District - Raigad, PIN -410 221, State - Maharashtra, India belongs to Ms. Firdos Jahan Khan & Mr. Sarfaraz Nawaz Khan.

Considering various parameters recorded, existing economic scenario, and the information that is available with reference to the development of neighbourhood and method selected for valuation, we are of the opinion that, the property premises can be assessed for this particular purpose at ₹ 50,61,000.00 (Rupees Fifty Lakh Sixty One Thousand Only). As per Site Inspection 11% Construction Work is Completed.