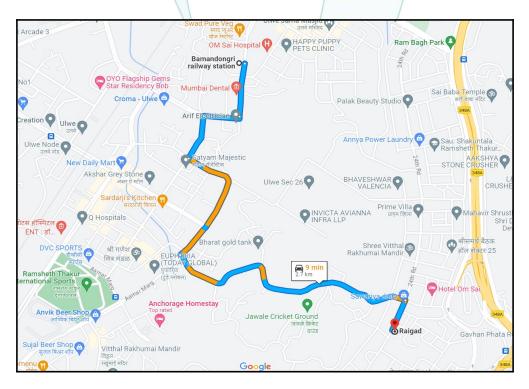

### Longitude Latitude: 18°57'35.9"N 73°1'56.8"E

Note: The Blue line shows the route to site distance from nearest Railway Station (Bamandongri - 2.7 km.).