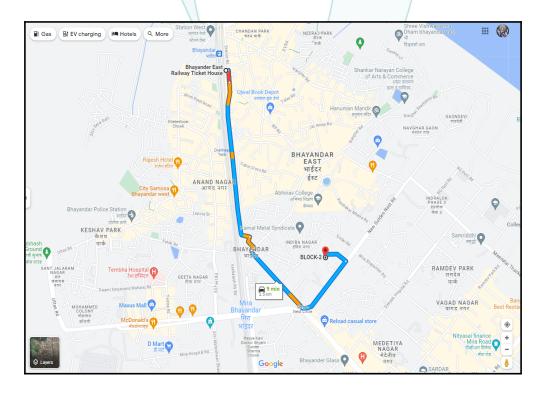

## **Route Map of the property**

Note: Red marks shows the exact location of the property

Longitude Latitude: 19°17'55.6"N 72°51'35.4"E

Note: The Blue line shows the route to site distance from nearest Railway Station (Bhayander - 2.5 Km.).