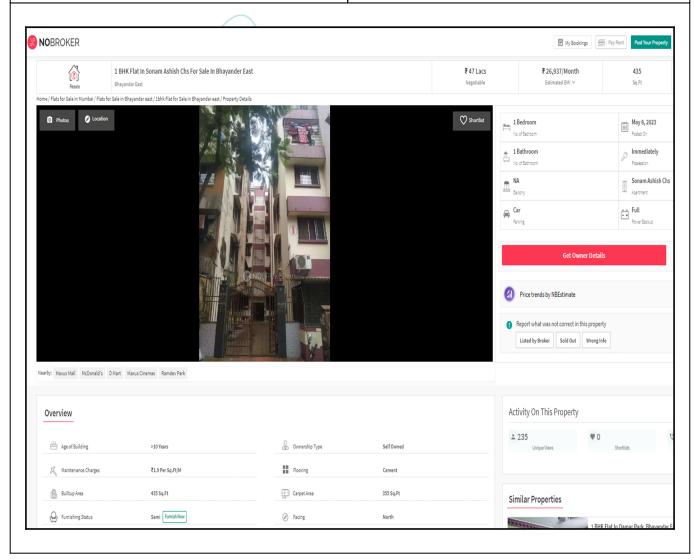

| Property                        | New Golden Nest, Bhayander East |
|---------------------------------|---------------------------------|
| Source                          | Nobroker.com                    |
| Area Type                       | Built Up                        |
| Area                            | 435 Sq. Ft.                     |
| Rate / Sq. feet on BuiltUp area | ₹ 10,805/- per Sq. Ft.          |
| Floor                           | Middle                          |