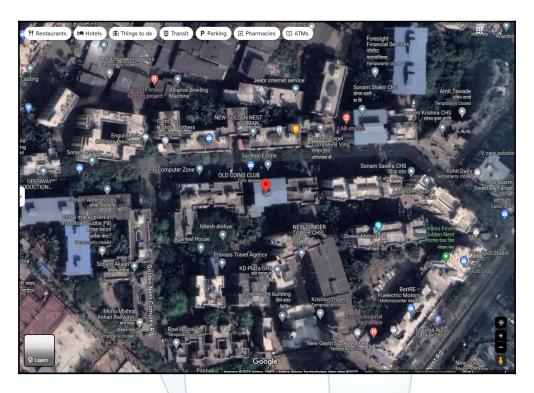

#### **Details of the property under consideration:**

Name of Owner: Mr. Dinesh Kumar Gulabchand Yadav, Mr. Sanjay Kumar Gulabchand Yadav & Mr. Ajay Kumar Gulabchand Yadav

Residential Flat No. 402, 4<sup>th</sup> Floor, Building No 2, **"Sonam Annapoorna Building No. 2 Co-Op. Hsg. Soc. Ltd."**, Golden Nest Phase VII, Mira Bhayander Road, Village - Goddeo, Taluka - Thane, District - Thane, Bhayander (East), PIN - 401 105, State - Maharashtra, India.

Latitude Longitude : 19°17'55.6"N 72°51'35.4"E

Boundaries of the property

North : New Golden Nest Mira Road

South : KD Plaza CHSL

East Sonam Basera CHSL

West New Golden Nest

Considering various parameters recorded, existing economic scenario, and the information that is available with reference to the development of neighbourhood and method selected for valuation, we are of the opinion that, the property premises can be assessed and Valued for SARFAESI Securitisation And Reconstruction Of Financial Assets And Enforcement Of Security Interest Act, 2002 purpose at ₹ 51,76,250.00 (Rupees Fifty One Lakh Seventy Six Thousand Two Hundred Fifty Only).