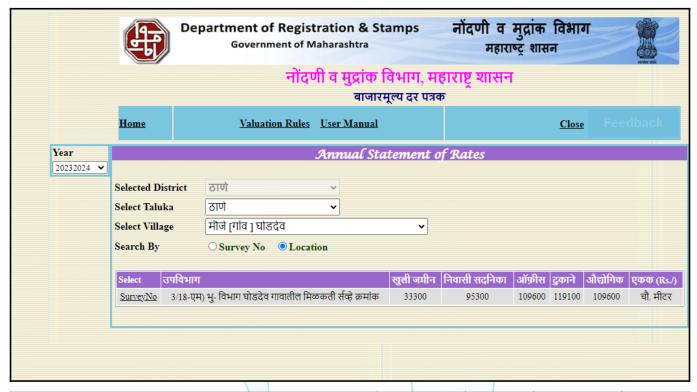

### **Ready Reckoner Rate**

| Stamp Duty Ready Reckoner Market Value Rate for Flat                      | 95300     |          |          |         |
|---------------------------------------------------------------------------|-----------|----------|----------|---------|
| Decrease by 0% on Flat Located on 4th Floor                               | _         |          |          |         |
| Stamp Duty Ready Reckoner Market Value Rate (After Increase/Decrease) (A) | 95,300.00 | Sq. Mtr. | 8,853.67 | Sq. Ft. |
| Stamp Duty Ready Reckoner Market value Rate for Land (B)                  | 33300     |          |          |         |
| The difference between land rate and building rate(A-B=C)                 | 62,000.00 |          |          |         |
| Percentage after Depreciation as per table(D)                             | 20%       |          |          |         |
| Rate to be adopted after considering depreciation [B + (C X D)]           | 67,652.00 | Sq. Mtr. | 6,285.00 | Sq. Ft. |