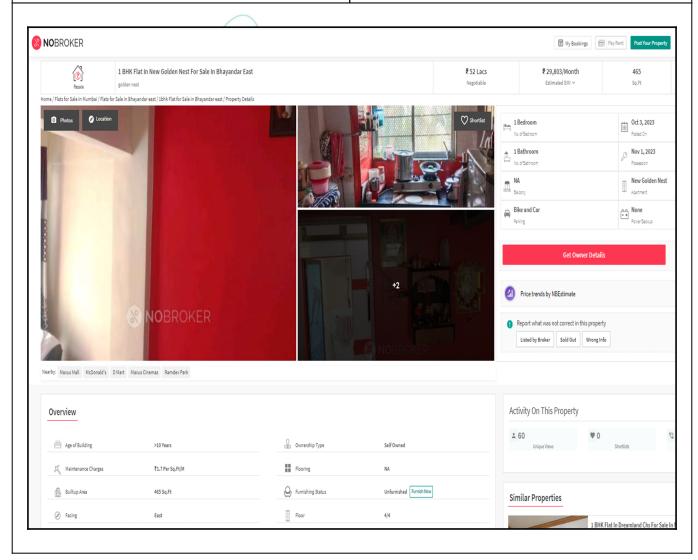

| Property                        | New Golden Nest, Bhayander East |
|---------------------------------|---------------------------------|
| Source                          | Nobroker.com                    |
| Area Type                       | Built Up                        |
| Area                            | 465 Sq. Ft.                     |
| Rate / Sq. feet on BuiltUp area | ₹ 11,183/- per Sq. Ft.          |
| Floor                           | Middle                          |