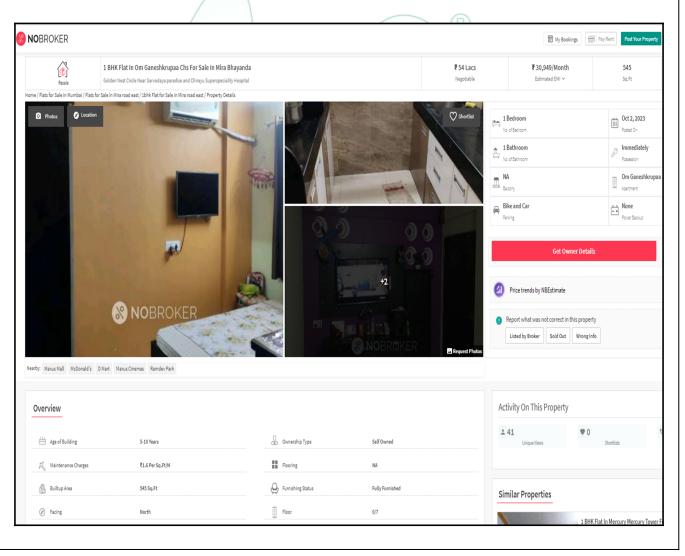

## **Price Indicator**

| Property                        | New Golden Nest, Bhayander East |
|---------------------------------|---------------------------------|
| Source                          | Nobroker.com                    |
| Area Type                       | Built Up                        |
| Area                            | 545 Sq. Ft.                     |
| Rate / Sq. feet on BuiltUp area | ₹ 9,908/- per Sq. Ft.           |
| Floor                           | Middle                          |