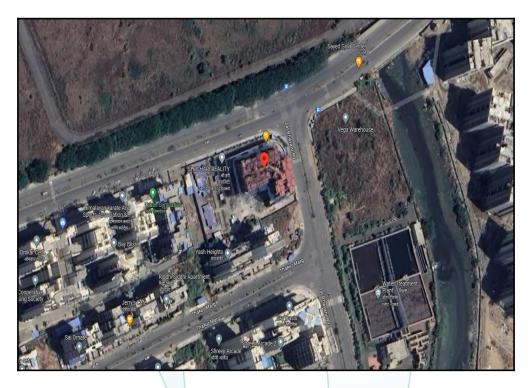

## Route Map of the property

Note: Red marks shows the exact location of the property

Latitude Longitude : 18°58'26.9"N 73°1'10.3"E

**Valuation Prepared for:** 

State Bank of India RBO Sanpada

SMEC VASHI, E/202, 2nd Floor, Sanpada Rly. Station Complex, Navi Mumbai - 400 705, State - Maharashtra, Country - India.