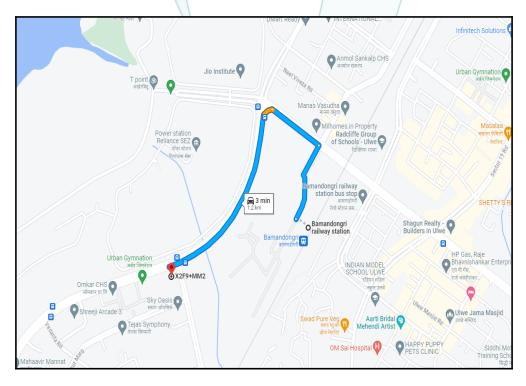

### Longitude Latitude: 18°58'26.9"N 73°1'10.3"E

Note: The Blue line shows the route to site distance from nearest Railway Station (Bamandongri - 1.2 Km.).