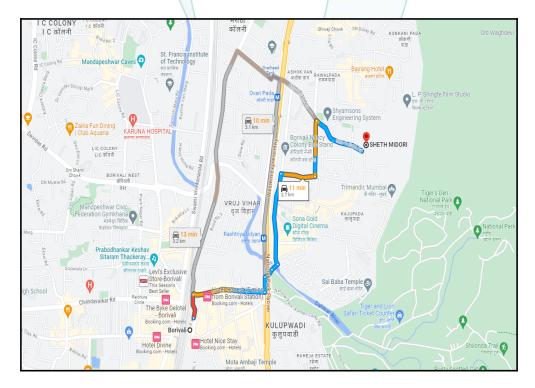

# Route Map of the property

Note: Red marks shows the exact location of the property

#### Longitude Latitude: 19°14'28.9"N 72°52'18.1"E

Note: The Blue line shows the route to site distance from nearest Railway Station (Borivali - 2.7 Km.).