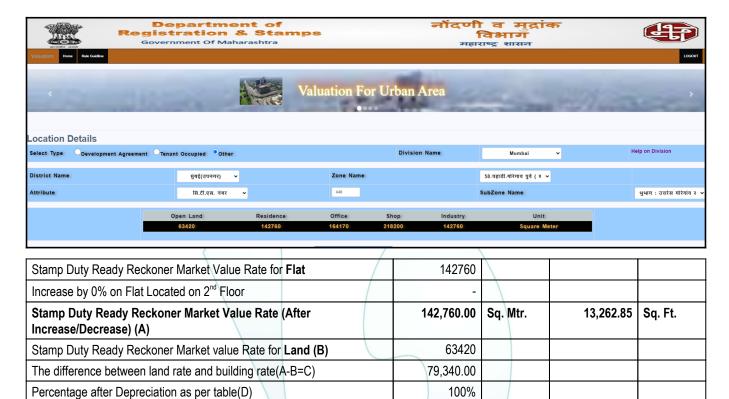

## VALUATION REPORT (IN RESPECT OF FLAT)

|   | General                                                                                                                                                                                                                                                                                                                                                                                                                                                                                                                                                                                                                                                                               |                                                                                                                        |   |                                                                                                                                                                                                                                                                                                                                                                                                                                                          |
|---|---------------------------------------------------------------------------------------------------------------------------------------------------------------------------------------------------------------------------------------------------------------------------------------------------------------------------------------------------------------------------------------------------------------------------------------------------------------------------------------------------------------------------------------------------------------------------------------------------------------------------------------------------------------------------------------|------------------------------------------------------------------------------------------------------------------------|---|----------------------------------------------------------------------------------------------------------------------------------------------------------------------------------------------------------------------------------------------------------------------------------------------------------------------------------------------------------------------------------------------------------------------------------------------------------|
| 1 | Purpos                                                                                                                                                                                                                                                                                                                                                                                                                                                                                                                                                                                                                                                                                | e for which the valuation is made                                                                                      | : | To assess Fair Market Value of the property for Housing Loan Purpose.                                                                                                                                                                                                                                                                                                                                                                                    |
| 2 | a)                                                                                                                                                                                                                                                                                                                                                                                                                                                                                                                                                                                                                                                                                    | Date of inspection                                                                                                     | : | 30.09.2023                                                                                                                                                                                                                                                                                                                                                                                                                                               |
|   | b)                                                                                                                                                                                                                                                                                                                                                                                                                                                                                                                                                                                                                                                                                    | Date of which the valuation is made                                                                                    | : | 03.10.2023                                                                                                                                                                                                                                                                                                                                                                                                                                               |
| 3 | List of documents produced for perusal:  I) Copy of Agreement For Sale Dated 11.09.2023 between M/s. Navnath Infrastructure Pvt. Ltd.(The Promo And Mrs. Sneha Samir Korgaokar & Mr. Samir Shashikant Korgaonkar(The Purchasers).  II) Copy of RERA Certificate No.P51800051536 Dated 23.06.2023.  III) Copy of Commencement Certificate No.P - 10999 / 2022 / (440 And Other) / P / S / Ward / PAHA GOREGAON - E / CC / 1 / New Dated 27.04.2022 issued by Municipal Corporation Of Greater Mumbai.  IV) Copy of Approved Building Plan No.P - 10999 / 2022 / (440 And Other) / P / S / Ward / PAHADI GOREGA - E Dated 21.01.2023 issued by Municipal Corporation Of Greater Mumbai. |                                                                                                                        |   | Shashikant Korgaonkar(The Purchasers). Dated 23.06.2023 10999 / 2022 / (440 And Other) / P / S / Ward / PAHADI 022 issued by Municipal Corporation Of Greater Mumbai. / 2022 / (440 And Other) / P / S / Ward / PAHADI GOREGAON                                                                                                                                                                                                                          |
| 4 | with Ph                                                                                                                                                                                                                                                                                                                                                                                                                                                                                                                                                                                                                                                                               | of the owner(s) and his / their address (es) none no. (details of share of each owner in f joint ownership)  Think.Inr |   | Mrs. Sneha Samir Korgaokar & Mr. Samir Shashikant Korgaonkar  Residential Flat No. 202, 2 <sup>nd</sup> Floor, Wing - A, "Navnath Jayas", Jayprakash Nagar, Road No. 5, Village - Pahadi Goregaon, Taluka - Borivali, District - Mumbai Suburban, Goregaon (East), PIN - 400 063, State - Maharashtra, India.  Contact Person: Mr. Prathamesh Pawar (Site Supervisor) Mobile No. 7038074232  Joint Ownership Details of ownership share is not available |
| 5 |                                                                                                                                                                                                                                                                                                                                                                                                                                                                                                                                                                                                                                                                                       | escription of the property (Including nold / freehold etc.)                                                            | : | The property is a Residential Flat located on 2 <sup>nd</sup> Floor. As Per Approved Plan, the composition of flat will be 1 Bedrooms + Living Room + Kitchen + 2 Toilets + Passage (i.e. 1BHK with 2 Toilets)The property is at 700 Mtr. distance from Railway Station Goregaon.  At the time of inspection building was under construction.                                                                                                            |

|    | Stage of Construction                                                                                                                          |          |     |                                                                                                                                                                     |                                       |                                         |
|----|------------------------------------------------------------------------------------------------------------------------------------------------|----------|-----|---------------------------------------------------------------------------------------------------------------------------------------------------------------------|---------------------------------------|-----------------------------------------|
|    | If under construnction, extent of completion                                                                                                   |          |     |                                                                                                                                                                     |                                       |                                         |
|    | RCC Footing/Foundation                                                                                                                         | Complete |     |                                                                                                                                                                     | RCC Plinth                            | Complete                                |
|    | Total 1                                                                                                                                        | 10% wor  | k c | ompleted                                                                                                                                                            |                                       |                                         |
| 6  | Location of property                                                                                                                           |          |     |                                                                                                                                                                     |                                       |                                         |
| a) | Plot No. / Survey No.                                                                                                                          |          | :   |                                                                                                                                                                     |                                       |                                         |
| b) | Door No.                                                                                                                                       |          | :   | Residential Flat No. 202                                                                                                                                            |                                       |                                         |
| c) | C.T.S. No. / Village                                                                                                                           |          | • • | CTS No - 440, 440/1, 44<br>Goregaon                                                                                                                                 | 0/2, 440/3, 440/3                     | 3, Village - Pahadi                     |
| d) | Ward / Taluka                                                                                                                                  |          | :   | Taluka - Borivali                                                                                                                                                   |                                       |                                         |
| e) | Mandal / District                                                                                                                              |          |     | District - Mumbai Suburb                                                                                                                                            | oan                                   |                                         |
| f) | Date of issue and validity of layout of appromap / plan                                                                                        | oved     |     | Copy of Approved building plan No.P - 10999 / 2022 / And Other) / P / S / Ward / PAHADI GOREGAON - E of 21/01/2023 issued by Municipal Corporation Of Greate Mumbai |                                       | REGAON - E dated                        |
| g) | Approved map / plan issuing authority                                                                                                          |          | :   |                                                                                                                                                                     |                                       | tion Of Greater                         |
| h) | Whether genuineness or authenticity of app<br>map/ plan is verified                                                                            | proved   | :   |                                                                                                                                                                     |                                       |                                         |
| i) | Any other comments by our empanelled value on authentic of approved plan                                                                       | luers    | :   | No                                                                                                                                                                  |                                       |                                         |
| 7  | Postal address of the property                                                                                                                 |          |     | Residential Flat No. 20 Jayas ", Jayprakash N Goregaon, Taluka - Bo Goregaon (East), PIN - 4                                                                        | lagar, Road No<br>privali, District - | . 5, Village - Pahad<br>Mumbai Suburbar |
| 8  | City / Town                                                                                                                                    |          |     | City - Goregaon (East)                                                                                                                                              |                                       |                                         |
|    | Residential area                                                                                                                               |          |     | Yes                                                                                                                                                                 |                                       |                                         |
|    | Commercial area                                                                                                                                |          |     | No                                                                                                                                                                  |                                       |                                         |
|    | Industrial area                                                                                                                                | Inr      | 0   | ‰ate.Crea                                                                                                                                                           | ite                                   |                                         |
| 9  | Classification of the area                                                                                                                     |          |     |                                                                                                                                                                     |                                       |                                         |
|    | i) High / Middle / Poor                                                                                                                        |          |     | Middle Class                                                                                                                                                        |                                       |                                         |
|    | ii) Urban / Semi Urban / Rura                                                                                                                  |          |     | Urban                                                                                                                                                               |                                       |                                         |
| 10 | Coming under Corporation limit / Village Panchayat / Municipality                                                                              |          | :   | Village - Pahadi Goregad<br>Municipal Corporation of                                                                                                                |                                       | ai (MCGM)                               |
| 11 | Whether covered under any State / Central enactments (e.g., Urban Land Ceiling Act) notified under agency area/ scheduled area cantonment area | or       | :   | No                                                                                                                                                                  |                                       |                                         |
| 12 | Boundaries of the property                                                                                                                     |          | :   | As per site                                                                                                                                                         | As                                    | per Document                            |

| N. (1                                                                                                  |                                                                                                                                                                                                                                                                                                                                                                                                                                     | D                                                                                                                                                                                                                                                                                                                                                                                                                                                                           | D                                                                                                                                                                                                                                                                                                                                                                                                                                                                                                                                                                                                                                                                                                  |
|--------------------------------------------------------------------------------------------------------|-------------------------------------------------------------------------------------------------------------------------------------------------------------------------------------------------------------------------------------------------------------------------------------------------------------------------------------------------------------------------------------------------------------------------------------|-----------------------------------------------------------------------------------------------------------------------------------------------------------------------------------------------------------------------------------------------------------------------------------------------------------------------------------------------------------------------------------------------------------------------------------------------------------------------------|----------------------------------------------------------------------------------------------------------------------------------------------------------------------------------------------------------------------------------------------------------------------------------------------------------------------------------------------------------------------------------------------------------------------------------------------------------------------------------------------------------------------------------------------------------------------------------------------------------------------------------------------------------------------------------------------------|
| North                                                                                                  | :                                                                                                                                                                                                                                                                                                                                                                                                                                   | Pahadi Road                                                                                                                                                                                                                                                                                                                                                                                                                                                                 | Pahadi School Road No. 2                                                                                                                                                                                                                                                                                                                                                                                                                                                                                                                                                                                                                                                                           |
| South                                                                                                  | :                                                                                                                                                                                                                                                                                                                                                                                                                                   | Wing - B                                                                                                                                                                                                                                                                                                                                                                                                                                                                    | Open Ground                                                                                                                                                                                                                                                                                                                                                                                                                                                                                                                                                                                                                                                                                        |
| East                                                                                                   | :                                                                                                                                                                                                                                                                                                                                                                                                                                   | Under Construction Building                                                                                                                                                                                                                                                                                                                                                                                                                                                 | Julius Wadi Redevelopment<br>Project                                                                                                                                                                                                                                                                                                                                                                                                                                                                                                                                                                                                                                                               |
| West                                                                                                   | :                                                                                                                                                                                                                                                                                                                                                                                                                                   | Internal Road & Amey CHSL                                                                                                                                                                                                                                                                                                                                                                                                                                                   | BMC Colony                                                                                                                                                                                                                                                                                                                                                                                                                                                                                                                                                                                                                                                                                         |
| Dimensions of the site                                                                                 |                                                                                                                                                                                                                                                                                                                                                                                                                                     | N. A. as property under consider a building.                                                                                                                                                                                                                                                                                                                                                                                                                                | eration is a Residential Flat in                                                                                                                                                                                                                                                                                                                                                                                                                                                                                                                                                                                                                                                                   |
|                                                                                                        | :                                                                                                                                                                                                                                                                                                                                                                                                                                   | As per the Deed                                                                                                                                                                                                                                                                                                                                                                                                                                                             | As per Actuals                                                                                                                                                                                                                                                                                                                                                                                                                                                                                                                                                                                                                                                                                     |
| North                                                                                                  |                                                                                                                                                                                                                                                                                                                                                                                                                                     | -                                                                                                                                                                                                                                                                                                                                                                                                                                                                           | -                                                                                                                                                                                                                                                                                                                                                                                                                                                                                                                                                                                                                                                                                                  |
| South                                                                                                  | :                                                                                                                                                                                                                                                                                                                                                                                                                                   | (R)                                                                                                                                                                                                                                                                                                                                                                                                                                                                         | -                                                                                                                                                                                                                                                                                                                                                                                                                                                                                                                                                                                                                                                                                                  |
| East                                                                                                   | :                                                                                                                                                                                                                                                                                                                                                                                                                                   | -                                                                                                                                                                                                                                                                                                                                                                                                                                                                           | -                                                                                                                                                                                                                                                                                                                                                                                                                                                                                                                                                                                                                                                                                                  |
| West                                                                                                   | :                                                                                                                                                                                                                                                                                                                                                                                                                                   | -                                                                                                                                                                                                                                                                                                                                                                                                                                                                           | -                                                                                                                                                                                                                                                                                                                                                                                                                                                                                                                                                                                                                                                                                                  |
| Extent of the site                                                                                     | • •                                                                                                                                                                                                                                                                                                                                                                                                                                 | Carpet Area in Sq. Ft. = 405.00 (Area As Per Agreement For S)  Built Up Area in Sq. Ft. = 445.5                                                                                                                                                                                                                                                                                                                                                                             | ale)                                                                                                                                                                                                                                                                                                                                                                                                                                                                                                                                                                                                                                                                                               |
| Latituda Laurituda 0.0a antinatan (CI)                                                                 |                                                                                                                                                                                                                                                                                                                                                                                                                                     | , ,                                                                                                                                                                                                                                                                                                                                                                                                                                                                         |                                                                                                                                                                                                                                                                                                                                                                                                                                                                                                                                                                                                                                                                                                    |
|                                                                                                        |                                                                                                                                                                                                                                                                                                                                                                                                                                     |                                                                                                                                                                                                                                                                                                                                                                                                                                                                             |                                                                                                                                                                                                                                                                                                                                                                                                                                                                                                                                                                                                                                                                                                    |
| Extent of the site considered for Valuation (least of 13A& 13B)                                        | :                                                                                                                                                                                                                                                                                                                                                                                                                                   | ( Area As Per Agreement For Sale)                                                                                                                                                                                                                                                                                                                                                                                                                                           |                                                                                                                                                                                                                                                                                                                                                                                                                                                                                                                                                                                                                                                                                                    |
| Whether occupied by the owner / tenant? If occupied by tenant since how long? Rent received per month. |                                                                                                                                                                                                                                                                                                                                                                                                                                     | Building Under Construction                                                                                                                                                                                                                                                                                                                                                                                                                                                 |                                                                                                                                                                                                                                                                                                                                                                                                                                                                                                                                                                                                                                                                                                    |
| APARTMENT BUILDING                                                                                     |                                                                                                                                                                                                                                                                                                                                                                                                                                     |                                                                                                                                                                                                                                                                                                                                                                                                                                                                             |                                                                                                                                                                                                                                                                                                                                                                                                                                                                                                                                                                                                                                                                                                    |
| Nature of the Apartment                                                                                |                                                                                                                                                                                                                                                                                                                                                                                                                                     | Residential                                                                                                                                                                                                                                                                                                                                                                                                                                                                 |                                                                                                                                                                                                                                                                                                                                                                                                                                                                                                                                                                                                                                                                                                    |
| Location Think Inc                                                                                     |                                                                                                                                                                                                                                                                                                                                                                                                                                     | vata Croata                                                                                                                                                                                                                                                                                                                                                                                                                                                                 |                                                                                                                                                                                                                                                                                                                                                                                                                                                                                                                                                                                                                                                                                                    |
| C.T.S. No.                                                                                             |                                                                                                                                                                                                                                                                                                                                                                                                                                     | CTS No - 440, 440/1, 440/2, 44                                                                                                                                                                                                                                                                                                                                                                                                                                              | 10/3, 440/3                                                                                                                                                                                                                                                                                                                                                                                                                                                                                                                                                                                                                                                                                        |
| Block No.                                                                                              | :                                                                                                                                                                                                                                                                                                                                                                                                                                   | -                                                                                                                                                                                                                                                                                                                                                                                                                                                                           |                                                                                                                                                                                                                                                                                                                                                                                                                                                                                                                                                                                                                                                                                                    |
| Ward No.                                                                                               | :                                                                                                                                                                                                                                                                                                                                                                                                                                   | -                                                                                                                                                                                                                                                                                                                                                                                                                                                                           |                                                                                                                                                                                                                                                                                                                                                                                                                                                                                                                                                                                                                                                                                                    |
| Village / Municipality / Corporation                                                                   |                                                                                                                                                                                                                                                                                                                                                                                                                                     | Village - Pahadi Goregaon,<br>Municipal Corporation of Great                                                                                                                                                                                                                                                                                                                                                                                                                | er Mumbai (MCGM)                                                                                                                                                                                                                                                                                                                                                                                                                                                                                                                                                                                                                                                                                   |
| Door No., Street or Road (Pin Code)                                                                    |                                                                                                                                                                                                                                                                                                                                                                                                                                     | Jayas ", Jayprakash Nagar,                                                                                                                                                                                                                                                                                                                                                                                                                                                  | d Floor, Wing - A, <b>"Navnath</b><br>Road No. 5, Village - Pahadi<br>District - Mumbai Suburban,<br>3, State - Maharashtra, India                                                                                                                                                                                                                                                                                                                                                                                                                                                                                                                                                                 |
|                                                                                                        |                                                                                                                                                                                                                                                                                                                                                                                                                                     | Gorogadii (Eddiy, i iii 100 00                                                                                                                                                                                                                                                                                                                                                                                                                                              |                                                                                                                                                                                                                                                                                                                                                                                                                                                                                                                                                                                                                                                                                                    |
|                                                                                                        | East  West  Dimensions of the site  North  South  East  West  Extent of the site  Latitude, Longitude & Co-ordinates of Flat  Extent of the site considered for Valuation (least of 13A& 13B)  Whether occupied by the owner / tenant? If occupied by tenant since how long? Rent received per month.  APARTMENT BUILDING  Nature of the Apartment  Location  C.T.S. No.  Block No.  Ward No.  Village / Municipality / Corporation | South :  East :  West :  Dimensions of the site :  North :  South :  East :  West :  Extent of the site ::  Latitude, Longitude & Co-ordinates of Flat :  Extent of the site considered for Valuation (least of 13A& 13B) :  Whether occupied by the owner / tenant? If occupied by tenant since how long? Rent received per month.  APARTMENT BUILDING  Nature of the Apartment :  Location :  C.T.S. No. :  Block No. :  Ward No. :  Village / Municipality / Corporation | East : Under Construction Building  West : Internal Road & Amey CHSL  Dimensions of the site : N. A. as property under conside a building.  : As per the Deed  North : -  South : -  East : -  West : Carpet Area in Sq. Ft. = 405.00 (Area As Per Agreement For S Built Up Area in Sq. Ft. = 445.50 (Carpet Area + 10%) : 19°9'50.9*N 72°51'19.0*E  Extent of the site considered for Valuation (least of 13A& 13B)  Whether occupied by the owner / tenant? If occupied by tenant since how long? Rent received per month.  APARTMENT BUILDING  Nature of the Apartment : Residential  Location C.T.S. No. : CTS No - 440, 440/1, 440/2, 44  Block No. : -  Village / Municipality / Corporation |