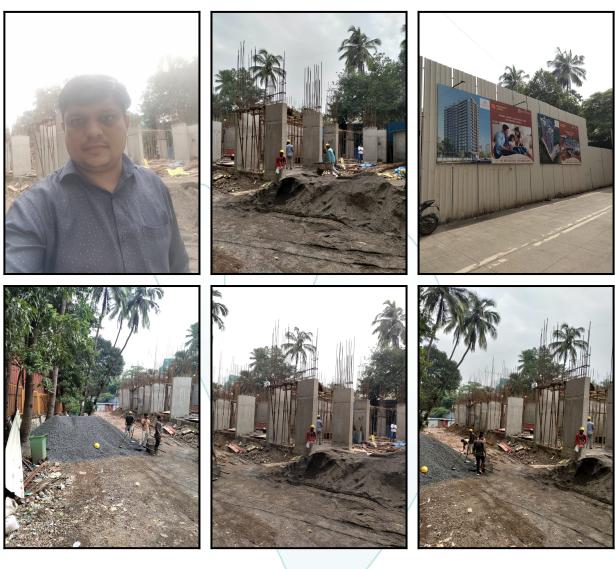

Boundaries of the property

North : Pahadi Road

South : Wing - B

East : Under Construction Building

West : Internal Road & Amey CHSL

Considering various parameters recorded, existing economic scenario, and the information that is available with reference to the development of neighbourhood and method selected for valuation, we are of the opinion that, the property premises can be assessed for this particular purpose at ₹ 85,05,000.00 (Rupees Eighty Five Lakh Five Thousand Only). As per Site Inspection 10% Construction Work is Completed.

## VALUATION REPORT (IN RESPECT OF FLAT)

|   | General                                                                                                                                                                                                                                                                                                                                                                                                                                                                                                                                                                                                                                                                               |                                                                                                                        |   |                                                                                                                                                                                                                                                                                                                                                                                                                                                          |
|---|---------------------------------------------------------------------------------------------------------------------------------------------------------------------------------------------------------------------------------------------------------------------------------------------------------------------------------------------------------------------------------------------------------------------------------------------------------------------------------------------------------------------------------------------------------------------------------------------------------------------------------------------------------------------------------------|------------------------------------------------------------------------------------------------------------------------|---|----------------------------------------------------------------------------------------------------------------------------------------------------------------------------------------------------------------------------------------------------------------------------------------------------------------------------------------------------------------------------------------------------------------------------------------------------------|
| 1 | Purpos                                                                                                                                                                                                                                                                                                                                                                                                                                                                                                                                                                                                                                                                                | e for which the valuation is made                                                                                      | : | To assess Fair Market Value of the property for Housing Loan Purpose.                                                                                                                                                                                                                                                                                                                                                                                    |
| 2 | a)                                                                                                                                                                                                                                                                                                                                                                                                                                                                                                                                                                                                                                                                                    | Date of inspection                                                                                                     | : | 30.09.2023                                                                                                                                                                                                                                                                                                                                                                                                                                               |
|   | b)                                                                                                                                                                                                                                                                                                                                                                                                                                                                                                                                                                                                                                                                                    | Date of which the valuation is made                                                                                    | : | 03.10.2023                                                                                                                                                                                                                                                                                                                                                                                                                                               |
| 3 | List of documents produced for perusal:  I) Copy of Agreement For Sale Dated 11.09.2023 between M/s. Navnath Infrastructure Pvt. Ltd.(The Promo And Mrs. Sneha Samir Korgaokar & Mr. Samir Shashikant Korgaonkar(The Purchasers).  II) Copy of RERA Certificate No.P51800051536 Dated 23.06.2023.  III) Copy of Commencement Certificate No.P - 10999 / 2022 / (440 And Other) / P / S / Ward / PAHA GOREGAON - E / CC / 1 / New Dated 27.04.2022 issued by Municipal Corporation Of Greater Mumbai.  IV) Copy of Approved Building Plan No.P - 10999 / 2022 / (440 And Other) / P / S / Ward / PAHADI GOREGA - E Dated 21.01.2023 issued by Municipal Corporation Of Greater Mumbai. |                                                                                                                        |   | Shashikant Korgaonkar(The Purchasers). Dated 23.06.2023 10999 / 2022 / (440 And Other) / P / S / Ward / PAHADI 022 issued by Municipal Corporation Of Greater Mumbai. / 2022 / (440 And Other) / P / S / Ward / PAHADI GOREGAON                                                                                                                                                                                                                          |
| 4 | with Ph                                                                                                                                                                                                                                                                                                                                                                                                                                                                                                                                                                                                                                                                               | of the owner(s) and his / their address (es) none no. (details of share of each owner in f joint ownership)  Think.Inr |   | Mrs. Sneha Samir Korgaokar & Mr. Samir Shashikant Korgaonkar  Residential Flat No. 202, 2 <sup>nd</sup> Floor, Wing - A, "Navnath Jayas", Jayprakash Nagar, Road No. 5, Village - Pahadi Goregaon, Taluka - Borivali, District - Mumbai Suburban, Goregaon (East), PIN - 400 063, State - Maharashtra, India.  Contact Person: Mr. Prathamesh Pawar (Site Supervisor) Mobile No. 7038074232  Joint Ownership Details of ownership share is not available |
| 5 |                                                                                                                                                                                                                                                                                                                                                                                                                                                                                                                                                                                                                                                                                       | escription of the property (Including nold / freehold etc.)                                                            | : | The property is a Residential Flat located on 2 <sup>nd</sup> Floor. As Per Approved Plan, the composition of flat will be 1 Bedrooms + Living Room + Kitchen + 2 Toilets + Passage (i.e. 1BHK with 2 Toilets)The property is at 700 Mtr. distance from Railway Station Goregaon.  At the time of inspection building was under construction.                                                                                                            |

|    | Stage of Construction                                                                                                                          |          |     |                                                                                                                                                                     |                                       |                                         |
|----|------------------------------------------------------------------------------------------------------------------------------------------------|----------|-----|---------------------------------------------------------------------------------------------------------------------------------------------------------------------|---------------------------------------|-----------------------------------------|
|    | If under construnction, extent of completion                                                                                                   |          |     |                                                                                                                                                                     |                                       |                                         |
|    | RCC Footing/Foundation                                                                                                                         | Complete |     |                                                                                                                                                                     | RCC Plinth                            | Complete                                |
|    | Total 1                                                                                                                                        | 10% wor  | k c | ompleted                                                                                                                                                            |                                       |                                         |
| 6  | Location of property                                                                                                                           |          |     |                                                                                                                                                                     |                                       |                                         |
| a) | Plot No. / Survey No.                                                                                                                          |          | :   |                                                                                                                                                                     |                                       |                                         |
| b) | Door No.                                                                                                                                       |          | :   | Residential Flat No. 202                                                                                                                                            |                                       |                                         |
| c) | C.T.S. No. / Village                                                                                                                           |          | • • | CTS No - 440, 440/1, 44<br>Goregaon                                                                                                                                 | 0/2, 440/3, 440/3                     | 3, Village - Pahadi                     |
| d) | Ward / Taluka                                                                                                                                  |          | :   | Taluka - Borivali                                                                                                                                                   |                                       |                                         |
| e) | Mandal / District                                                                                                                              |          |     | District - Mumbai Suburb                                                                                                                                            | oan                                   |                                         |
| f) | Date of issue and validity of layout of appromap / plan                                                                                        | oved     |     | Copy of Approved building plan No.P - 10999 / 2022 / And Other) / P / S / Ward / PAHADI GOREGAON - E of 21/01/2023 issued by Municipal Corporation Of Greate Mumbai |                                       | REGAON - E dated                        |
| g) | Approved map / plan issuing authority                                                                                                          |          | :   |                                                                                                                                                                     |                                       | tion Of Greater                         |
| h) | Whether genuineness or authenticity of app<br>map/ plan is verified                                                                            | proved   | :   |                                                                                                                                                                     |                                       |                                         |
| i) | Any other comments by our empanelled value on authentic of approved plan                                                                       | luers    | :   | No                                                                                                                                                                  |                                       |                                         |
| 7  | Postal address of the property                                                                                                                 |          |     | Residential Flat No. 20 Jayas ", Jayprakash N Goregaon, Taluka - Bo Goregaon (East), PIN - 4                                                                        | lagar, Road No<br>privali, District - | . 5, Village - Pahad<br>Mumbai Suburbar |
| 8  | City / Town                                                                                                                                    |          |     | City - Goregaon (East)                                                                                                                                              |                                       |                                         |
|    | Residential area                                                                                                                               |          |     | Yes                                                                                                                                                                 |                                       |                                         |
|    | Commercial area                                                                                                                                |          |     | No                                                                                                                                                                  |                                       |                                         |
|    | Industrial area                                                                                                                                | Inr      | 0   | ‰ate.Crea                                                                                                                                                           | ite                                   |                                         |
| 9  | Classification of the area                                                                                                                     |          |     |                                                                                                                                                                     |                                       |                                         |
|    | i) High / Middle / Poor                                                                                                                        |          |     | Middle Class                                                                                                                                                        |                                       |                                         |
|    | ii) Urban / Semi Urban / Rura                                                                                                                  |          |     | Urban                                                                                                                                                               |                                       |                                         |
| 10 | Coming under Corporation limit / Village Panchayat / Municipality                                                                              |          | :   | Village - Pahadi Goregad<br>Municipal Corporation of                                                                                                                |                                       | ai (MCGM)                               |
| 11 | Whether covered under any State / Central enactments (e.g., Urban Land Ceiling Act) notified under agency area/ scheduled area cantonment area | or       | :   | No                                                                                                                                                                  |                                       |                                         |
| 12 | Boundaries of the property                                                                                                                     |          | :   | As per site                                                                                                                                                         | As                                    | per Document                            |