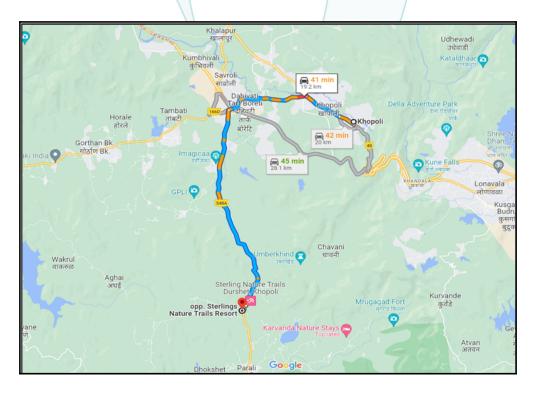

## **Route Map of the property**

Note: Red marks shows the exact location of the property

Longitude Latitude: 18°41'47.9"N 73°17'40.3"E

Note: The Blue line shows the route to site distance from nearest Railway Station (Khopoli - 19.2 Km).