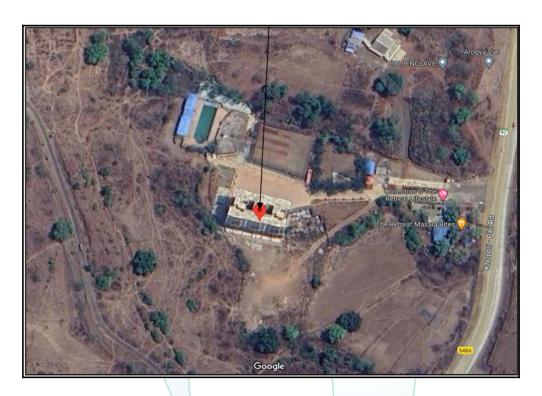

## **Route Map of the property**

Note: Red marks shows the exact location of the property

Longitude Latitude: 18°41'47.9"N 73°17'40.3"E

Note: The Blue line shows the route to site distance from nearest Railway Station (Khopoli - 19.2 Km).