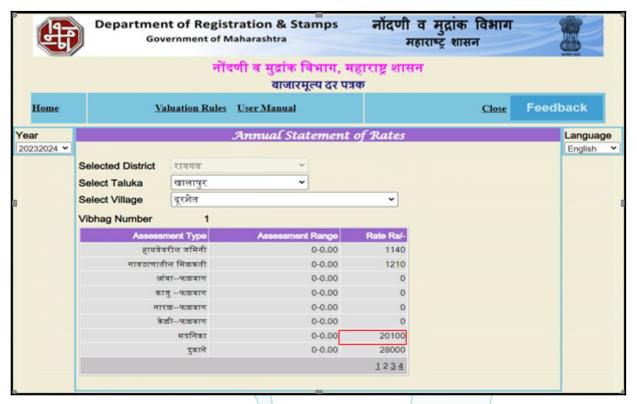

## **Ready Reckoner Rate**

| Stamp Duty Ready Reckoner Market Value Rate for Flat                      | 20100     |          |          |         |
|---------------------------------------------------------------------------|-----------|----------|----------|---------|
| Increase by 0% on Flat Located on 2 <sup>nd</sup> Floor                   | _         |          |          |         |
| Stamp Duty Ready Reckoner Market Value Rate (After Increase/Decrease) (A) | 20,100.00 | Sq. Mtr. | 1,867.35 | Sq. Ft. |
| Stamp Duty Ready Reckoner Market value Rate for Land (B)                  | 1010      |          |          |         |
| The difference between land rate and building rate(A-B=C)                 | 19,090.00 |          |          |         |
| Percentage after Depreciation as per table(D)                             | 100%      |          |          |         |
| Rate to be adopted after considering depreciation [B + (C X D)]           | 20,100.00 | Sq. Mtr. | 1,867.00 | Sq. Ft. |