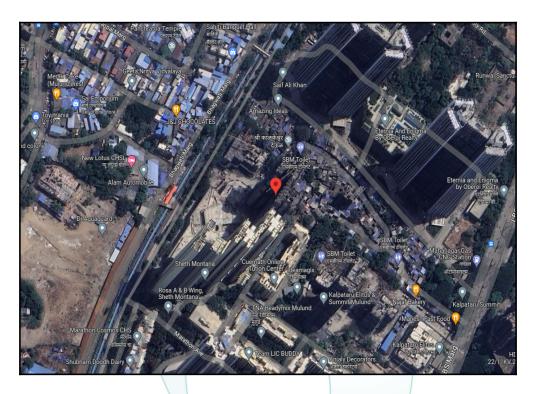

#### **Details of the property under consideration:**

Name of Owner: Mrs. Vrushali Mahendra Parab & Mr. Mahendra Vinod Parab

Residential Flat No. 1803, 18<sup>th</sup> Floor, Wing - A, **"Giona"**, Montana Phase 3, L B S Marg, Near Nirmal Lifestyle, Village - Nahur, Municipality Ward No. T Ward, Mulund (West), Taluka - Kurla, Mumbai Suburban, 400080, State - Maharashtra, India.

Latitude Longitude: 19°10'16.4"N 72°56'15.1"E