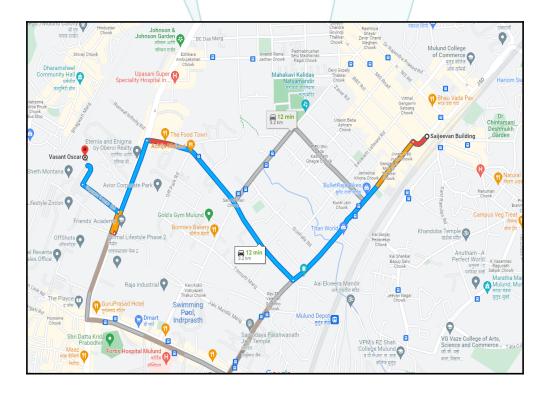

#### **Details of the property under consideration:**

Name of Owner: Mrs. Vrushali Mahendra Parab & Mr. Mahendra Vinod Parab

Residential Flat No. 1803, 18<sup>th</sup> Floor, Wing - A, **"Giona"**, Montana Phase 3, L B S Marg, Near Nirmal Lifestyle, Village - Nahur, Municipality Ward No. T Ward, Mulund (West), Taluka - Kurla, Mumbai Suburban, 400080, State - Maharashtra, India.

| 5  | Brief description of the property (Including Leasehold / freehold etc.)    |                         | :    | The property is a Residential Flat located on 18 <sup>th</sup> Floor. A per approved plan, the composition of flat is 2 Bedrooms Living Room + Dining + Kitchen + 2 Toilets + Passage Balcony Area (i.e. 2BHK Flat). The property is at 3.2 k distance from Railway Station Mulund.  At the time of inspection building was und construction. |                                                                                                                                                                 |  |
|----|----------------------------------------------------------------------------|-------------------------|------|-----------------------------------------------------------------------------------------------------------------------------------------------------------------------------------------------------------------------------------------------------------------------------------------------------------------------------------------------|-----------------------------------------------------------------------------------------------------------------------------------------------------------------|--|
|    | Stage of Construction                                                      |                         |      |                                                                                                                                                                                                                                                                                                                                               |                                                                                                                                                                 |  |
|    | If under construnction, ex                                                 | xtent of completion     |      |                                                                                                                                                                                                                                                                                                                                               |                                                                                                                                                                 |  |
|    | RCC Footing/Foundation                                                     | Complete                |      | RCC Plinth                                                                                                                                                                                                                                                                                                                                    | Complete                                                                                                                                                        |  |
|    | Full Building Rcc                                                          | Completed upto 47th     | floc | r Internal Brick Work                                                                                                                                                                                                                                                                                                                         | Completed upto 47th floor                                                                                                                                       |  |
|    | External Brick Work                                                        | Completed upto 47th     | floc | r R                                                                                                                                                                                                                                                                                                                                           |                                                                                                                                                                 |  |
|    | Total                                                                      | 59% work completed      |      |                                                                                                                                                                                                                                                                                                                                               |                                                                                                                                                                 |  |
| 6  | Location of property                                                       |                         |      |                                                                                                                                                                                                                                                                                                                                               |                                                                                                                                                                 |  |
| a) | Plot No. / Survey No.                                                      |                         | :    |                                                                                                                                                                                                                                                                                                                                               |                                                                                                                                                                 |  |
| b) | Door No.                                                                   |                         | :    | Residential Flat No. 1803                                                                                                                                                                                                                                                                                                                     |                                                                                                                                                                 |  |
| c) | C.T.S. No. / Village                                                       |                         | :    | CTS No - 514, 531(Part), 532(Part), 533(Part) & 544, Village - Nahur                                                                                                                                                                                                                                                                          |                                                                                                                                                                 |  |
| d) | Ward / Taluka                                                              | Ward / Taluka           |      | MuncipalityWard No - T Ward<br>Taluka - Kurla                                                                                                                                                                                                                                                                                                 |                                                                                                                                                                 |  |
| e) | Mandal / District                                                          |                         | :    |                                                                                                                                                                                                                                                                                                                                               |                                                                                                                                                                 |  |
| f) | Date of issue and validity o map / plan                                    | f layout of approved    | . )  | Copy of Approved building plan No.CHE / ES / 2036 / T / 337 (NEW) dated 20/03/2023 issued by Municipal Corporation Of Greater Mumbai                                                                                                                                                                                                          |                                                                                                                                                                 |  |
| g) | Approved map / plan issuin                                                 | ng authority            | :    |                                                                                                                                                                                                                                                                                                                                               |                                                                                                                                                                 |  |
| h) | Whether genuineness or at map/ plan is verified                            | uthenticity of approved |      |                                                                                                                                                                                                                                                                                                                                               |                                                                                                                                                                 |  |
| i) | Any other comments by our empanelled valuers on authentic of approved plan |                         | 1:0  | Noate.Creat                                                                                                                                                                                                                                                                                                                                   | е                                                                                                                                                               |  |
| 7  | Postal address of the property                                             |                         | :    | Montana Phase 3, L B S M - Nahur, Municipality Wa                                                                                                                                                                                                                                                                                             | 3, 18 <sup>th</sup> Floor, Wing - A, <b>"Giona"</b> ,<br>Marg, Near Nirmal Lifestyle, Village<br>ard No. T Ward, Mulund (West),<br>ai Suburban, 400080, State - |  |
| 8  | City / Town                                                                |                         |      | City - Mumbai Suburban                                                                                                                                                                                                                                                                                                                        |                                                                                                                                                                 |  |
|    | Residential area                                                           |                         | :    | Yes                                                                                                                                                                                                                                                                                                                                           |                                                                                                                                                                 |  |
|    | Commercial area                                                            | Commercial area         |      | No                                                                                                                                                                                                                                                                                                                                            |                                                                                                                                                                 |  |
|    | Industrial area                                                            |                         | :    | No                                                                                                                                                                                                                                                                                                                                            |                                                                                                                                                                 |  |
| 9  | Classification of the area                                                 |                         |      |                                                                                                                                                                                                                                                                                                                                               |                                                                                                                                                                 |  |