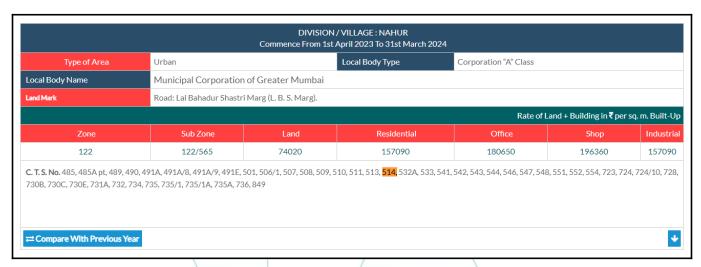

| 5  | Brief description of the property (Including Leasehold / freehold etc.)    |                         | :    | The property is a Residential Flat located on 18 <sup>th</sup> Floor. A per approved plan, the composition of flat is 2 Bedrooms Living Room + Dining + Kitchen + 2 Toilets + Passage Balcony Area (i.e. 2BHK Flat). The property is at 3.2 k distance from Railway Station Mulund.  At the time of inspection building was und construction. |                                                                                                                                                                 |  |
|----|----------------------------------------------------------------------------|-------------------------|------|-----------------------------------------------------------------------------------------------------------------------------------------------------------------------------------------------------------------------------------------------------------------------------------------------------------------------------------------------|-----------------------------------------------------------------------------------------------------------------------------------------------------------------|--|
|    | Stage of Construction                                                      |                         |      |                                                                                                                                                                                                                                                                                                                                               |                                                                                                                                                                 |  |
|    | If under construnction, ex                                                 | xtent of completion     |      |                                                                                                                                                                                                                                                                                                                                               |                                                                                                                                                                 |  |
|    | RCC Footing/Foundation                                                     | Complete                |      | RCC Plinth                                                                                                                                                                                                                                                                                                                                    | Complete                                                                                                                                                        |  |
|    | Full Building Rcc                                                          | Completed upto 47th     | floc | r Internal Brick Work                                                                                                                                                                                                                                                                                                                         | Completed upto 47th floor                                                                                                                                       |  |
|    | External Brick Work                                                        | Completed upto 47th     | floc | r R                                                                                                                                                                                                                                                                                                                                           |                                                                                                                                                                 |  |
|    | Total                                                                      | 59% work completed      |      |                                                                                                                                                                                                                                                                                                                                               |                                                                                                                                                                 |  |
| 6  | Location of property                                                       |                         |      |                                                                                                                                                                                                                                                                                                                                               |                                                                                                                                                                 |  |
| a) | Plot No. / Survey No.                                                      |                         | :    |                                                                                                                                                                                                                                                                                                                                               |                                                                                                                                                                 |  |
| b) | Door No.                                                                   |                         | :    | Residential Flat No. 1803                                                                                                                                                                                                                                                                                                                     |                                                                                                                                                                 |  |
| c) | C.T.S. No. / Village                                                       |                         | :    | CTS No - 514, 531(Part), 532(Part), 533(Part) & 544, Village - Nahur                                                                                                                                                                                                                                                                          |                                                                                                                                                                 |  |
| d) | Ward / Taluka                                                              | Ward / Taluka           |      | MuncipalityWard No - T Ward<br>Taluka - Kurla                                                                                                                                                                                                                                                                                                 |                                                                                                                                                                 |  |
| e) | Mandal / District                                                          |                         | :    |                                                                                                                                                                                                                                                                                                                                               |                                                                                                                                                                 |  |
| f) | Date of issue and validity o map / plan                                    | f layout of approved    | . )  | Copy of Approved building plan No.CHE / ES / 2036 / T / 337 (NEW) dated 20/03/2023 issued by Municipal Corporation Of Greater Mumbai                                                                                                                                                                                                          |                                                                                                                                                                 |  |
| g) | Approved map / plan issuin                                                 | ng authority            | :    |                                                                                                                                                                                                                                                                                                                                               |                                                                                                                                                                 |  |
| h) | Whether genuineness or at map/ plan is verified                            | uthenticity of approved |      |                                                                                                                                                                                                                                                                                                                                               |                                                                                                                                                                 |  |
| i) | Any other comments by our empanelled valuers on authentic of approved plan |                         | 1:0  | Noate.Creat                                                                                                                                                                                                                                                                                                                                   | е                                                                                                                                                               |  |
| 7  | Postal address of the property                                             |                         | :    | Montana Phase 3, L B S M - Nahur, Municipality Wa                                                                                                                                                                                                                                                                                             | 3, 18 <sup>th</sup> Floor, Wing - A, <b>"Giona"</b> ,<br>Marg, Near Nirmal Lifestyle, Village<br>ard No. T Ward, Mulund (West),<br>ai Suburban, 400080, State - |  |
| 8  | City / Town                                                                |                         |      | City - Mumbai Suburban                                                                                                                                                                                                                                                                                                                        |                                                                                                                                                                 |  |
|    | Residential area                                                           |                         | :    | Yes                                                                                                                                                                                                                                                                                                                                           |                                                                                                                                                                 |  |
|    | Commercial area                                                            | Commercial area         |      | No                                                                                                                                                                                                                                                                                                                                            |                                                                                                                                                                 |  |
|    | Industrial area                                                            |                         | :    | No                                                                                                                                                                                                                                                                                                                                            |                                                                                                                                                                 |  |
| 9  | Classification of the area                                                 |                         |      |                                                                                                                                                                                                                                                                                                                                               |                                                                                                                                                                 |  |