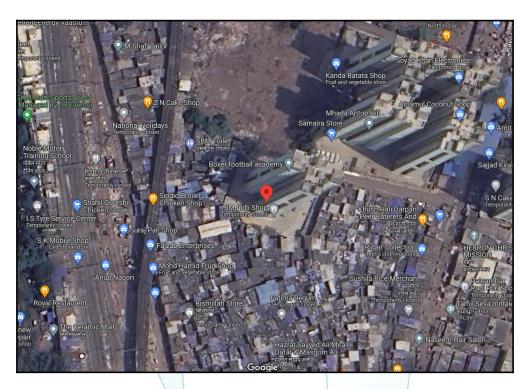

# Valuation Report of the Immovable Property

Details of the property under consideration:

Name of Owner : Pakhare Rahul Vilas

Residential Flat No. 2302, 23rd Floor, Building No 4, "MHADA Housing Scheme Code No. 413", Ravji Ganatra Marg, Noora Bazar, Near CGS Colony, Antop Hill, Wadala, District - Mumbai Suburban, PIN - 400 037, State - Maharashtra, India.

### VALUATION REPORT (IN RESPECT OF FLAT)

|    | Genera          | al                                                                                                                |            | $\bigcirc$ $\bigcirc$                                                                                                                                                                                                                                                                                                                                                                                                     |
|----|-----------------|-------------------------------------------------------------------------------------------------------------------|------------|---------------------------------------------------------------------------------------------------------------------------------------------------------------------------------------------------------------------------------------------------------------------------------------------------------------------------------------------------------------------------------------------------------------------------|
| 1  | Purpos          | e for which the valuation is made                                                                                 | :          | To assess Fair Market Value of the property for Bank Loan Purpose.                                                                                                                                                                                                                                                                                                                                                        |
| 2  | a)              | Date of inspection                                                                                                | :          | 25.09.2023                                                                                                                                                                                                                                                                                                                                                                                                                |
|    | b)              | Date of which the valuation is made                                                                               | :          | 27.09.2023                                                                                                                                                                                                                                                                                                                                                                                                                |
| 3  | List of (<br>I) | documents produced for perusal:<br>Copy of Provisional Offer Letter Docume<br>Development Board.                  | nt N       | No Dated 04.09.2023 issued by Mumbai Housing and Area                                                                                                                                                                                                                                                                                                                                                                     |
| 4  | with Ph         | of the owner(s) and his / their address (es)<br>none no. (details of share of each owner in<br>f joint ownership) |            | Pakhare Rahul Vilas         Residential Flat No. 2302, 23 <sup>rd</sup> Floor, Building No 4, "MHADA         Housing Scheme Code No. 413", Ravji Ganatra Marg,         Noora Bazar, Near CGS Colony, Antop Hill, Wadala, District -         Mumbai Suburban, PIN - 400 037, State - Maharashtra, India.         Contact Person :         Pakhare Rahul Vilas (Owner)         Mobile No. 8279293989         Sole Ownership |
| 5  |                 | escription of the property (Including<br>old / freehold etc.)                                                     | I <u>C</u> | The property is a Residential Flat located on 23 <sup>rd</sup> Floor. The composition of Residential Flat is 1 Bedroom + Living Room + Kitchen + WC + Bathroom + Passage. The property is at 3.8KM distance from Railway Station Wadala.                                                                                                                                                                                  |
| 6  | Locatio         | n of property                                                                                                     |            |                                                                                                                                                                                                                                                                                                                                                                                                                           |
| a) | Plot No         | o. / Survey No.                                                                                                   | :          |                                                                                                                                                                                                                                                                                                                                                                                                                           |
| b) | Door N          | 0.                                                                                                                | :          | Residential Flat No. 2302                                                                                                                                                                                                                                                                                                                                                                                                 |
| c) | C.T.S.          | No. / Village                                                                                                     | :          |                                                                                                                                                                                                                                                                                                                                                                                                                           |
| d) | Ward /          | Taluka                                                                                                            | :          |                                                                                                                                                                                                                                                                                                                                                                                                                           |
| e) | Manda           | I / District                                                                                                      | :          | District - Mumbai Suburban                                                                                                                                                                                                                                                                                                                                                                                                |