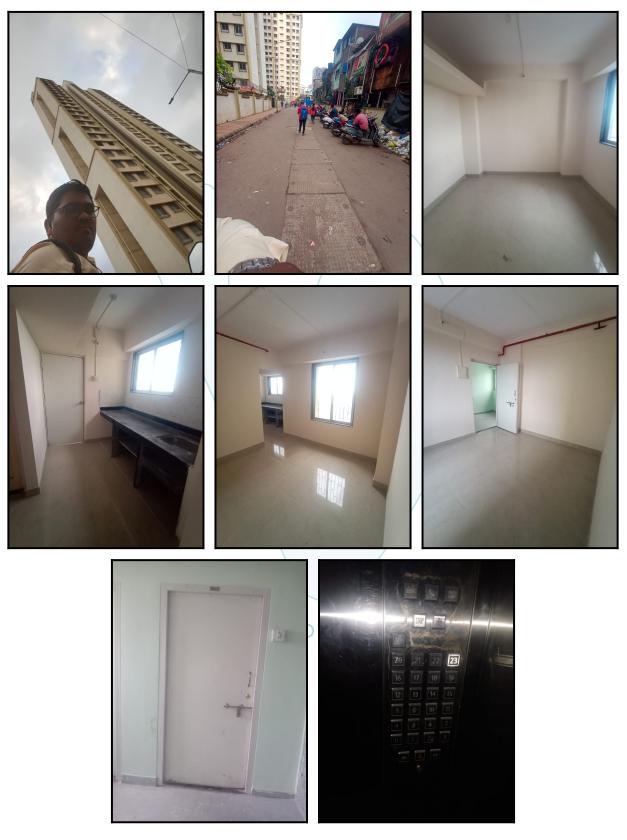

### VALUATION REPORT (IN RESPECT OF FLAT)

|    | Genera          | al                                                                                                                |            | $\bigcirc$ $\bigcirc$                                                                                                                                                                                                                                                                                                                                                                                                     |
|----|-----------------|-------------------------------------------------------------------------------------------------------------------|------------|---------------------------------------------------------------------------------------------------------------------------------------------------------------------------------------------------------------------------------------------------------------------------------------------------------------------------------------------------------------------------------------------------------------------------|
| 1  | Purpos          | e for which the valuation is made                                                                                 | :          | To assess Fair Market Value of the property for Bank Loan Purpose.                                                                                                                                                                                                                                                                                                                                                        |
| 2  | a)              | Date of inspection                                                                                                | :          | 25.09.2023                                                                                                                                                                                                                                                                                                                                                                                                                |
|    | b)              | Date of which the valuation is made                                                                               | :          | 27.09.2023                                                                                                                                                                                                                                                                                                                                                                                                                |
| 3  | List of (<br>I) | documents produced for perusal:<br>Copy of Provisional Offer Letter Docume<br>Development Board.                  | nt N       | No Dated 04.09.2023 issued by Mumbai Housing and Area                                                                                                                                                                                                                                                                                                                                                                     |
| 4  | with Ph         | of the owner(s) and his / their address (es)<br>none no. (details of share of each owner in<br>f joint ownership) |            | Pakhare Rahul Vilas         Residential Flat No. 2302, 23 <sup>rd</sup> Floor, Building No 4, "MHADA         Housing Scheme Code No. 413", Ravji Ganatra Marg,         Noora Bazar, Near CGS Colony, Antop Hill, Wadala, District -         Mumbai Suburban, PIN - 400 037, State - Maharashtra, India.         Contact Person :         Pakhare Rahul Vilas (Owner)         Mobile No. 8279293989         Sole Ownership |
| 5  |                 | escription of the property (Including<br>old / freehold etc.)                                                     | I <u>C</u> | The property is a Residential Flat located on 23 <sup>rd</sup> Floor. The composition of Residential Flat is 1 Bedroom + Living Room + Kitchen + WC + Bathroom + Passage. The property is at 3.8KM distance from Railway Station Wadala.                                                                                                                                                                                  |
| 6  | Locatio         | n of property                                                                                                     |            |                                                                                                                                                                                                                                                                                                                                                                                                                           |
| a) | Plot No         | o. / Survey No.                                                                                                   | :          |                                                                                                                                                                                                                                                                                                                                                                                                                           |
| b) | Door N          | 0.                                                                                                                | :          | Residential Flat No. 2302                                                                                                                                                                                                                                                                                                                                                                                                 |
| c) | C.T.S.          | No. / Village                                                                                                     | :          |                                                                                                                                                                                                                                                                                                                                                                                                                           |
| d) | Ward /          | Taluka                                                                                                            | :          |                                                                                                                                                                                                                                                                                                                                                                                                                           |
| e) | Manda           | I / District                                                                                                      | :          | District - Mumbai Suburban                                                                                                                                                                                                                                                                                                                                                                                                |

| 14   | Extent of the site                                                                                     | : | Carpet Area in Sq. Ft. = 301.14<br>(Area as per Site measurement)                                                                                                                                                                                                          |
|------|--------------------------------------------------------------------------------------------------------|---|----------------------------------------------------------------------------------------------------------------------------------------------------------------------------------------------------------------------------------------------------------------------------|
|      |                                                                                                        |   | Carpet Area in Sq. Ft. = 303.00<br>(Area As Per Allotment Letter)                                                                                                                                                                                                          |
|      |                                                                                                        |   | Built Up Area in Sq. Ft. = 363.60<br>(Carpet Area + 20%)                                                                                                                                                                                                                   |
| 14.1 | Latitude, Longitude & Co-ordinates of Flat                                                             | : | 19°1'30.7"N 72°51'42.1"E                                                                                                                                                                                                                                                   |
| 15   | Extent of the site considered for Valuation (least of 13A& 13B)                                        | : | Carpet Area in Sq. Ft. = 303.00<br>( Area As Per Allotment Letter)                                                                                                                                                                                                         |
| 16   | Whether occupied by the owner / tenant? If occupied by tenant since how long? Rent received per month. | : | Vacant                                                                                                                                                                                                                                                                     |
| Ш    | APARTMENT BUILDING                                                                                     |   |                                                                                                                                                                                                                                                                            |
| 1.   | Nature of the Apartment                                                                                | : | Residential                                                                                                                                                                                                                                                                |
| 2.   | Location                                                                                               |   |                                                                                                                                                                                                                                                                            |
|      | C.T.S. No.                                                                                             | : |                                                                                                                                                                                                                                                                            |
|      | Block No.                                                                                              | : | -                                                                                                                                                                                                                                                                          |
|      | Ward No.                                                                                               | : | -                                                                                                                                                                                                                                                                          |
|      | Village / Municipality / Corporation                                                                   |   | MHADA                                                                                                                                                                                                                                                                      |
|      | Door No., Street or Road (Pin Code)                                                                    | : | Residential Flat No. 2302, 23 <sup>rd</sup> Floor, Building No 4, <b>"MHADA</b><br><b>Housing Scheme Code No. 413"</b> , Ravji Ganatra Marg,<br>Noora Bazar, Near CGS Colony, Antop Hill, Wadala, District -<br>Mumbai Suburban, PIN - 400 037, State - Maharashtra, India |
| 3.   | Description of the locality Residential /<br>Commercial / Mixed                                        |   | Residential                                                                                                                                                                                                                                                                |
| 4.   | Year of Construction Think Inc                                                                         |   | 2023 (As per site information)                                                                                                                                                                                                                                             |
| 5.   | Number of Floors                                                                                       | : | Stilt + 24 Upper Floors                                                                                                                                                                                                                                                    |
| 6.   | Type of Structure                                                                                      | : | R.C.C. Framed Structure                                                                                                                                                                                                                                                    |
| 7.   | Number of Dwelling units in the building                                                               | : | 23 <sup>rd</sup> Floor is having 6 Flats                                                                                                                                                                                                                                   |
| 8.   | Quality of Construction                                                                                | : | Good                                                                                                                                                                                                                                                                       |
| 9.   | Appearance of the Building                                                                             | : | Good                                                                                                                                                                                                                                                                       |
| 10.  | Maintenance of the Building                                                                            | : | Good                                                                                                                                                                                                                                                                       |
| 11.  | Facilities Available                                                                                   |   |                                                                                                                                                                                                                                                                            |
|      | Lift                                                                                                   | : | 2 Lifts                                                                                                                                                                                                                                                                    |
|      | Protected Water Supply                                                                                 | : | Municipal Water Supply                                                                                                                                                                                                                                                     |