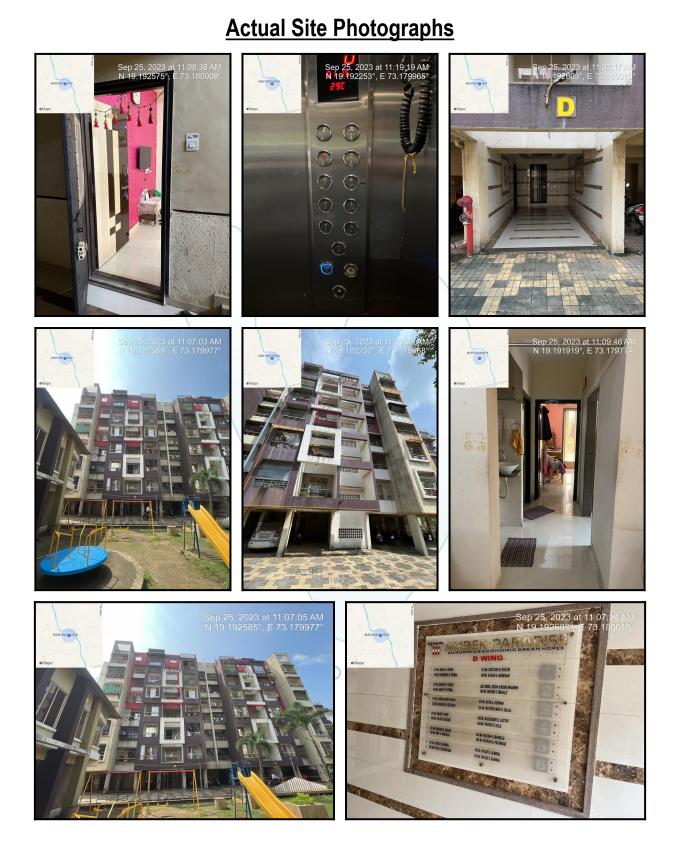

| Good                                           |
| Likely rental values in future                                                                                                                                                                                                     | ₹ 9,000/- (Present rented income as per month) |
| Any likely income it may generate Think.Innc                                                                                                                                                                                       | Rental Income regte                            |











## **Actual Site Photographs**



# Think.Innovate.Create





## Route Map of the property



Note: Red marks shows the exact location of the property



#### Longitude Latitude: 19°11'32.7"N 73°10'47.8"E

Note: The Blue line shows the route to site distance from nearest Railway Station (Ambernath - 2.5 KM).



#### Page 13 of 28

## **Ready Reckoner Rate**

| Ħ                               | Department of Registration and Stamp<br>Government of Maharashtra<br>Annual States महाराष्ट्र शासन |                               |                                               |              |              |                    |                   |         |               |
|---------------------------------|-----------------------------------------------------------------------------------