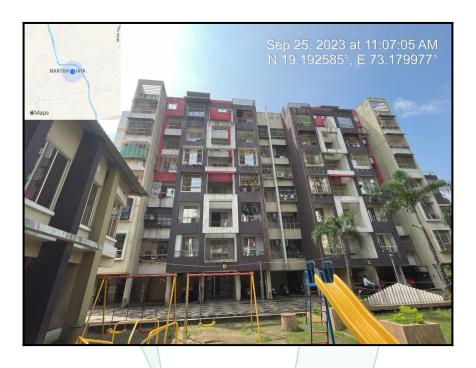

# Valuation Report of the Immovable Property



Details of the property under consideration:

Name of Owner : Mr. Sachin Suresh Sonar & Mrs. Manisha Pandit Marathe Alias Manisha Sachin Sonar

Residential Flat No. 104, 1<sup>st</sup> Floor, Wing - D, **"Amber Paradise C and D Wing Co-Op. Hsg. Soc.** Ltd.", Near Reliance Residency, Shiv Mandir Road, Village - Pale, Taluka - Ambernath, District -Thane, Ambernath (East), 421 501, State - Maharashtra, India.

Latitude Longitude : 19°11'32.7"N 73°10'47.8"E

Valuation Prepared for:

State Bank of India RACPC Kalyan

Ground Floor, 1 st Floor, Millenium Heights, Opp. Patedar Bhawan Marriage Hall, Shahad Mohone Road, Shahad, Kalyan (West) - 421 103



Thane : 101, 1st Floor, B Wing, Beth Shalom, Near Civil Hospital, Thane (W) - 400 601, (M.S.), INDIA E-mail : thane@vastukala.org, Tel. : 80978 8