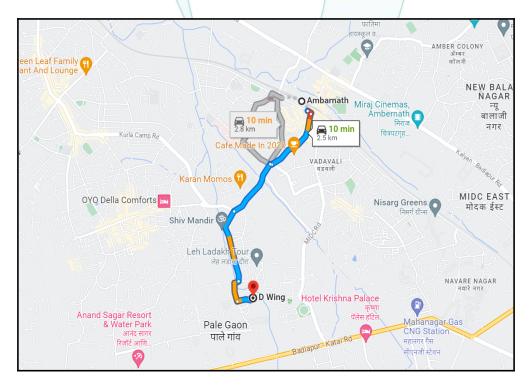

## Route Map of the property

Note: Red marks shows the exact location of the property

#### Longitude Latitude: 19°11'32.7"N 73°10'47.8"E

Note: The Blue line shows the route to site distance from nearest Railway Station (Ambernath - 2.5 KM).