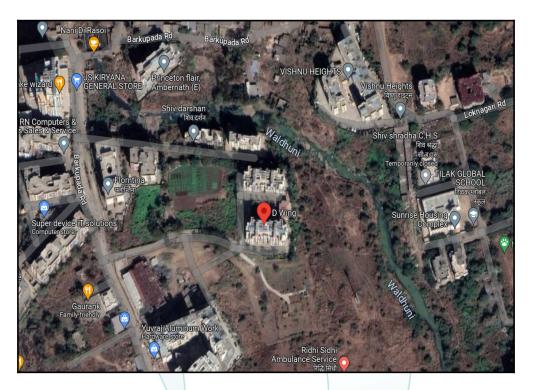

## Route Map of the property

Note: Red marks shows the exact location of the property

#### Longitude Latitude: 19°11'32.7"N 73°10'47.8"E

Note: The Blue line shows the route to site distance from nearest Railway Station (Ambernath - 2.5 KM).