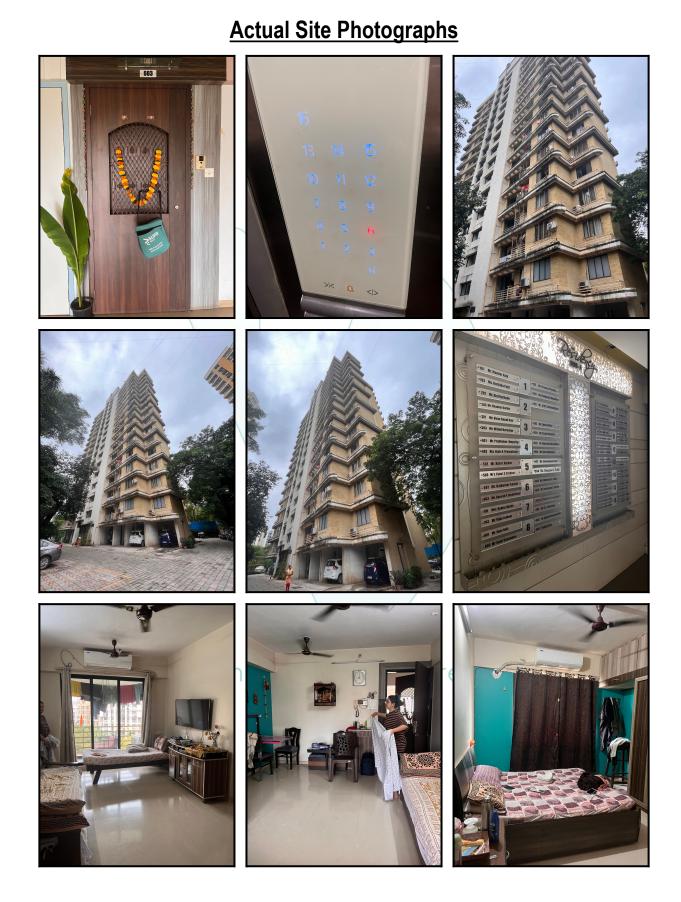

| Good                                         |
| Likely rental values in future                                                                                                                                                                                                     | ₹ 35,000/- (Present rented income per month) |
| Any likely income it may generate                                                                                                                                                                                                  | Rental Income                                |











# **Actual Site Photographs**



# Think.Innovate.Create





# Route Map of the property



Note: Red marks shows the exact location of the property



### Longitude Latitude: 19°15'35.0"N 72°58'24.6"E

Note: The Blue line shows the route to site distance from nearest Railway Station (Thane - 9.5 Km).





# **Ready Reckoner Rate**

| Annual Statement of Rates Ver. 2.0<br>( बाजारमूल्य दर पत्रक आवृत्ती 2.0 ) |                                                      |                 |                           |                        |                |                                |                  |  |  |
|---------------------------------------------------------------------------|------------------------------------------------------|-----------------|---------------------------|-