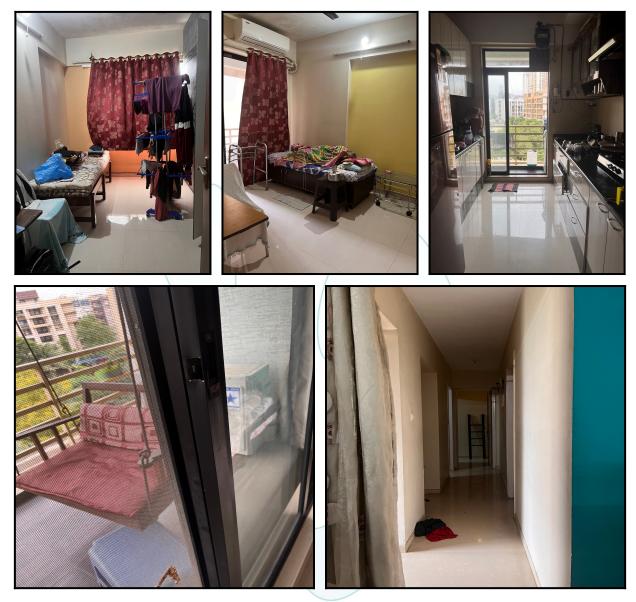

| Good                                         |
| Likely rental values in future                                                                                                                                                                                                     | ₹ 35,000/- (Present rented income per month) |
| Any likely income it may generate                                                                                                                                                                                                  | Rental Income                                |











# **Actual Site Photographs**



# Think.Innovate.Create





# Route Map of the property



Note: Red marks shows the exact location of the property



### Longitude Latitude: 19°15'35.0"N 72°58'24.6"E

Note: The Blue line shows the route to site distance from nearest Railway Station (Thane - 9.5 Km).





# **Ready Reckoner Rate**

| Annual Statement of Rates Ver. 2.0<br>( बाजारमूल्य दर पत्रक आवृत्ती 2.0 ) |                                                      |                 |                           |                        |                |                                |                  |  |  |
|---------------------------------------------------------------------------|------------------------------------------------------|-----------------|---------------------------|------------------------|-------------