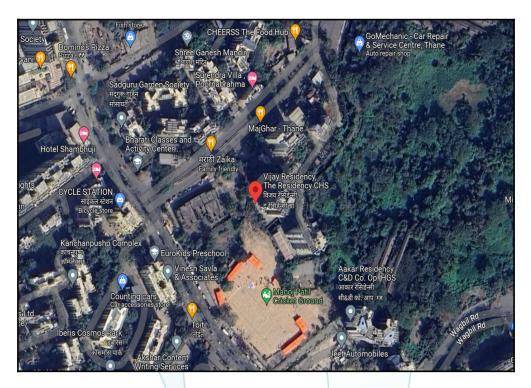

# Route Map of the property

Note: Red marks shows the exact location of the property