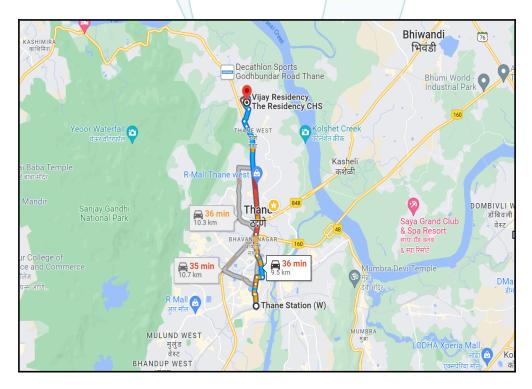

# Route Map of the property

Note: Red marks shows the exact location of the property

### Longitude Latitude: 19°15'35.0"N 72°58'24.6"E

Note: The Blue line shows the route to site distance from nearest Railway Station (Thane - 9.5 Km).