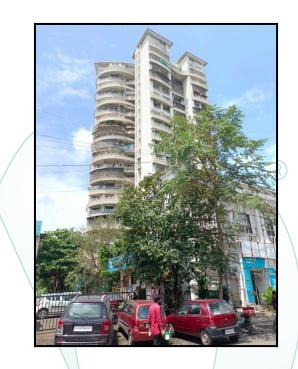

# Valuation Report of the Immovable Property

Details of the property under consideration:

Name of Proposed Purchaser : Mr. Hari Krishna Name of Owner : Mr. Kumar Raja Myneni & Mrs. Sunita Kumar Myneni

Residential Flat No. 1604, 16<sup>th</sup> Floor, **"Aum Sai"**, Plot No. 23C, Sector - 7, Village - Kharghar, Taluka - Panvel, District - Raigad, Navi Mumbai, PIN - 410 210, State - Maharashtra, India.

## VALUATION OPINION REPORT

This is to certify that the property bearing Residential Flat No. 1604, 16<sup>th</sup> Floor, **"Aum Sai"**, Plot No. 23C, Sector - 7, Village - Kharghar, Taluka - Panvel, District - Raigad, Navi Mumbai, PIN - 410 210, State - Maharashtra, India belongs to **Mr. Kumar Raja Myneni & Mrs. Sunita Kumar Myneni**. Name of Proposed Purchaser is **Mr. Hari Krishna**.