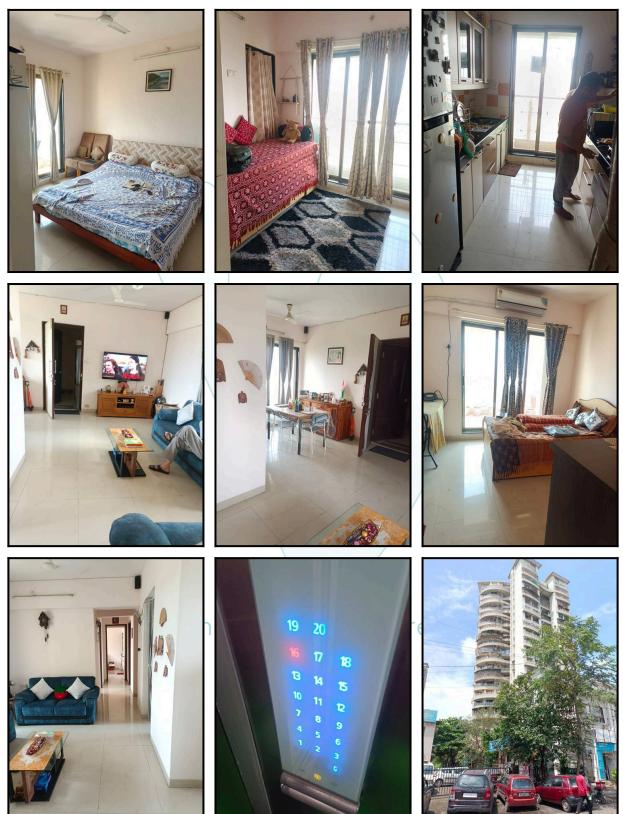

## Actual Site Photographs

| 5  | Brief description of the property (Including Leasehold / freehold etc.)                                                                                            | : | composition of Residential Fla<br>+ Kitchen + Dining + 2 Passa     | Flat located on 16 <sup>th</sup> Floor. The<br>at is 3 Bedroom + Living Room<br>age + 3 Toilet. <b>(3 BHK)</b> 1The<br>stance from Railway Station |
|----|--------------------------------------------------------------------------------------------------------------------------------------------------------------------|---|--------------------------------------------------------------------|----------------------------------------------------------------------------------------------------------------------------------------------------|
| 6  | Location of property                                                                                                                                               |   |                                                                    |                                                                                                                                                    |
| a) | Plot No. / Survey No.                                                                                                                                              | : | Plot No - 23C, Sector - 7                                          |                                                                                                                                                    |
| b) | Door No.                                                                                                                                                           | : | Residential Flat No. 1604                                          |                                                                                                                                                    |
| c) | C.T.S. No. / Village                                                                                                                                               | : | Village - Kharghar                                                 |                                                                                                                                                    |
| d) | Ward / Taluka                                                                                                                                                      | : | Taluka - Panvel                                                    |                                                                                                                                                    |
| e) | Mandal / District                                                                                                                                                  | : | District - Raigad                                                  |                                                                                                                                                    |
| f) | Date of issue and validity of layout of approved map / plan                                                                                                        | : | As Occupancy Certificate is rea<br>the construction is as per sanc |                                                                                                                                                    |
| g) | Approved map / plan issuing authority                                                                                                                              | : |                                                                    |                                                                                                                                                    |
| h) | Whether genuineness or authenticity of approved map/ plan is verified                                                                                              | : |                                                                    |                                                                                                                                                    |
| i) | Any other comments by our empanelled valuers on authentic of approved plan                                                                                         | : | No                                                                 |                                                                                                                                                    |
| 7  | Postal address of the property                                                                                                                                     | : |                                                                    | <sup>th</sup> Floor, <b>"Aum Sai"</b> , Plot No.<br>ghar, Taluka - Panvel, District -<br>410 210, State - Maharashtra,                             |
| 8  | City / Town                                                                                                                                                        |   | City - Navi Mumbai                                                 |                                                                                                                                                    |
|    | Residential area                                                                                                                                                   | • | Yes                                                                |                                                                                                                                                    |
|    | Commercial area                                                                                                                                                    | : | No                                                                 |                                                                                                                                                    |
|    | Industrial area                                                                                                                                                    |   | No                                                                 |                                                                                                                                                    |
| 9  | Classification of the area Think Inc                                                                                                                               |   | vate Create                                                        |                                                                                                                                                    |
|    | i) High / Middle / Poor                                                                                                                                            | ) | Middle Class                                                       |                                                                                                                                                    |
|    | ii) Urban / Semi Urban / Rura                                                                                                                                      |   | Urban                                                              |                                                                                                                                                    |
| 10 | Coming under Corporation limit / Village<br>Panchayat / Municipality                                                                                               | : | Village - Kharghar<br>CIDCO                                        |                                                                                                                                                    |
| 11 | Whether covered under any State / Central Govt.<br>enactments (e.g., Urban Land Ceiling Act) or<br>notified under agency area/ scheduled area /<br>cantonment area | : | No                                                                 |                                                                                                                                                    |
| 12 | Boundaries of the property                                                                                                                                         | : | As per site                                                        | As per Document                                                                                                                                    |
|    | North                                                                                                                                                              | : | Internal Road                                                      | Plot No. 23B & 15 Mtrs. Wide<br>Road                                                                                                               |

| 5.  | Number of Floors                         | : | Part Ground + Part Stilt + 01 Podium + 2 Amenity Floors + 20<br>Upper Floors |
|-----|------------------------------------------|---|------------------------------------------------------------------------------|
| 6.  | Type of Structure                        | : | R.C.C. Framed Structure                                                      |
| 7.  | Number of Dwelling units in the building | : | 16 <sup>th</sup> Floor is having 4 Flats                                     |
| 8.  | Quality of Construction                  | : | Good                                                                         |
| 9.  | Appearance of the Building               | : | Good                                                                         |
| 10. | Maintenance of the Building              | : | Good                                                                         |
| 11. | Facilities Available                     |   |                                                                              |
|     | Lift                                     | : | 2 Lifts                                                                      |
|     | Protected Water Supply                   | : | Municipal Water Supply                                                       |
|     | Underground Sewerage                     | : | Connected to Municipal Sewerage System                                       |
|     | Car parking - Open / Covered             | : | Stilt + Open Car Parking                                                     |
|     | Is Compound wall existing?               | : | Yes                                                                          |
|     | Is pavement laid around the Building     | : | Yes                                                                          |
| III | Residential Flat                         |   |                                                                              |
| 1.  | The floor in which the Flat is situated  | : | 16 <sup>th</sup> Floor                                                       |
| 2.  | Door No. of the Flat                     | : | Residential Flat No. 1604                                                    |
| 3.  | Specifications of the Flat               |   |                                                                              |
|     | Roof                                     | : | R. C. C. Slab                                                                |
|     | Flooring                                 | ÷ | Vitrified Tile Flooring                                                      |
|     | Doors                                    | : | Teak Wood Door frame with Solid flush door                                   |
|     | Windows                                  |   | Powder coated Aluminum sliding windows                                       |
|     | Fittings<br>Think.Inr                    |   | Concealed plumbing with C.P. fittings. Electrical wiring with concealed      |
|     | Finishing                                | : | Cement Plastering with POP Finished                                          |
| 4.  | House Tax                                |   |                                                                              |
|     | Assessment No.                           | : | Details is not available                                                     |
|     | Tax paid in the name of                  | : | Details is not available                                                     |
|     | Tax amount                               | : | Details is not available                                                     |
| 5.  | Electricity Service connection No.       | : | Details is not available                                                     |
|     | Meter Card is in the name of             | : | Details is not available                                                     |
| 6.  | How is the maintenance of the Flat?      | : | Good                                                                         |