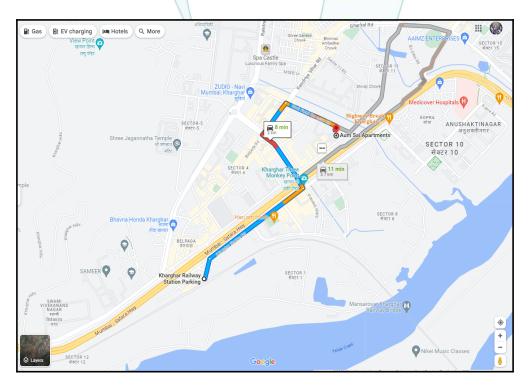

## Route Map of the property

Note: Red marks shows the exact location of the property

#### Longitude Latitude: 19°2'6.3"N 73°4'5.9"E

Note: The Blue line shows the route to site distance from nearest Railway Station (Kharghar - 2.00 Km.).