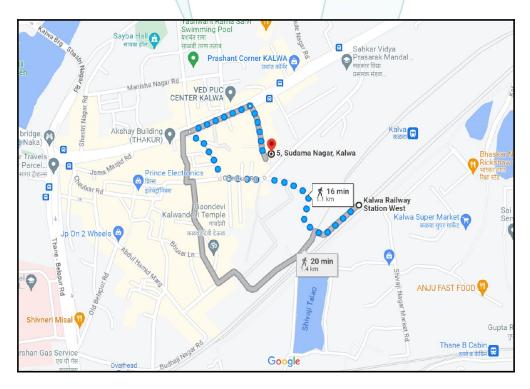

Residential Flat No. A/16, 1<sup>st</sup> Floor, Building No 5, Wing - A, **"Sudama Co-Op. Hsg. Soc. Ltd."**, Budhaji Nagar, Station Road, Village - Kalwa, Taluka - Thane, District - Thane, Kalwa (West), PIN Code - 400 605, State - Maharashtra, India.

# Latitude Longitude : 19°11'46.7"N 72°59'37.1"E

Valuation Prepared for:

Bank Of India Kalwa (West) Branch

Navjivan Appartment, 1st floor, Station Road, Kalwa(West), Dist Thane, State -Maharashtra, Country - India

 **Q** Ahmedabad

 **Q** Jaipur

 Regd. Office : B1-001, U/B Floor, Boomerang, Chandivali Farm Road, Andheri (East), Mumbai - 400 072, (M.S.), INDIA

TeleFax: +91 22 28371325/24mumbai@vastukala.org

Valuation Report Prepared For: BOI / Kalwa (West) Branch/ Mr. Sandip Balu Gade (003883/230xxxx)