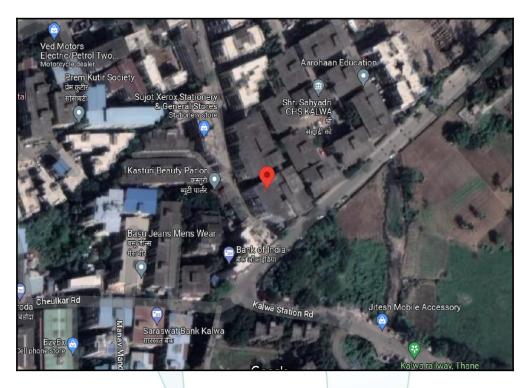

Residential Flat No. A/16, 1<sup>st</sup> Floor, Building No 5, Wing - A, **"Sudama Co-Op. Hsg. Soc. Ltd."**, Budhaji Nagar, Station Road, Village - Kalwa, Taluka - Thane, District - Thane, Kalwa (West), PIN Code - 400 605, State - Maharashtra, India.

# Latitude Longitude : 19°11'46.7"N 72°59'37.1"E

Valuation Prepared for:

Bank Of India Kalwa (West) Branch

Navjivan Appartment, 1st floor, Station Road, Kalwa(West), Dist Thane, State -Maharashtra, Country - India

## VALUATION OPINION REPORT

This is to certify that the property bearing Residential Flat No. A/16, 1<sup>st</sup> Floor, Building No 5, Wing - A, "Sudama Co-**Op. Hsg. Soc. Ltd.**", Budhaji Nagar, Station Road, Village - Kalwa, Taluka - Thane, District - Thane, Kalwa (West), PIN Code - 400 605, State - Maharashtra, India belongs to Mr. Sandip Balu Gade & Mrs. Ashwini Sandip Gade. Name of Proposed Purchaser is Mr. Sandip Balu Gade & Mrs. Ashwini Sandip Gade.