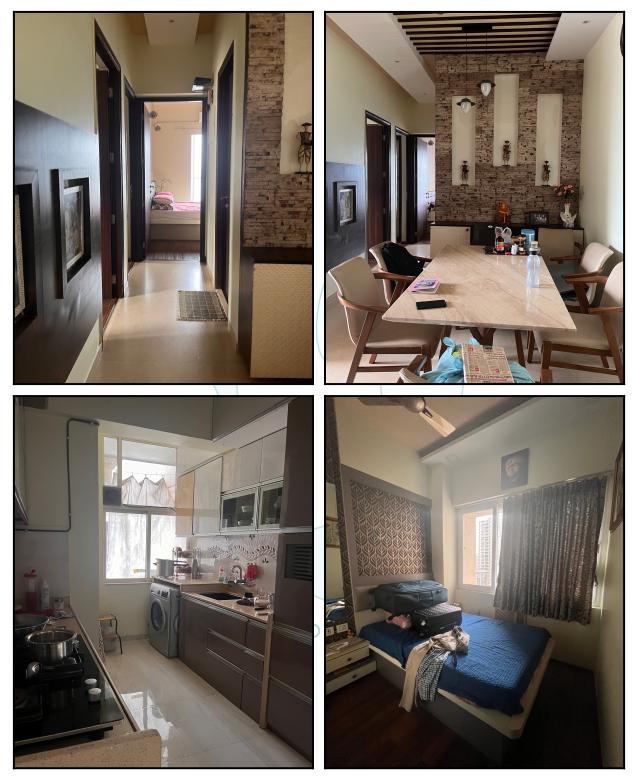

| Good                                             |
| Likely rental values in future                                                                                                                                                                                                     | ₹ 64,000/- (Expected rented income as per month) |
| Any likely income it may generate                                                                                                                                                                                                  | Rental Income                                    |





# Actual Site Photographs









# **Actual Site Photographs**









# Think.Innovate.Create





# Route Map of the property



Note: Red marks shows the exact location of the property



### Longitude Latitude: 19°9'41.8"N 72°56'40.1"E

Note: The Blue line shows the route to site distance from nearest Railway Station (Nahur - 1 Km.).



## **Ready Reckoner Rate**

|                    |                                         | De       | epartment of<br>Governm                           |                                | ration & St<br>aharashtra               | amps                        | नोंदप        | गी व मुद्र<br>महाराष्ट्र |          | भाग         |          |                 |                  |
|--------------------|-----------------------------------------|----------|---------------------------------------------------|-----------------