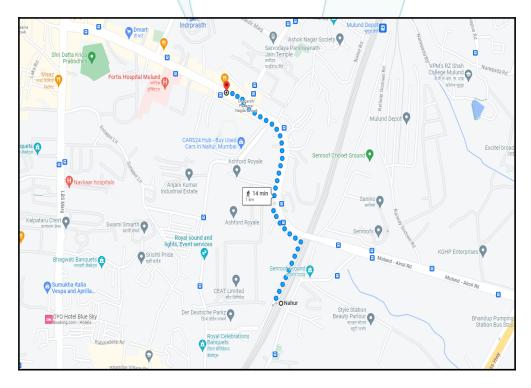

### Longitude Latitude: 19°9'41.8"N 72°56'40.1"E

Note: The Blue line shows the route to site distance from nearest Railway Station (Nahur - 1 Km.).