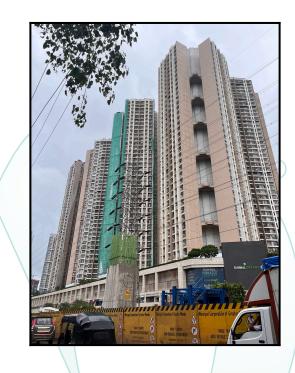

# Valuation Report of the Immovable Property



### Details of the property under consideration:

Name of Owner : Mrs. Sushma Nagendra Rao & Mr. Nagendra Ramchandra Rao

Residential Flat No. 2904, 29<sup>th</sup> Floor, Building No 1, Wing - A, "Runwal Oakwood Co-op. Hsg. Soc. Ltd.", Runwal Greens, Near Fortis Hospital, Mulund Goregaon Link Road, Village - Nahur, Municipality Ward No. S, Taluka - Kurla, District - Mumbai, Bhandup (West), PIN - 400 078, State -Maharashtra, India.

# Latitude Longitude : 19°9'41.8"N 72°56'40.1"E

Valuation Prepared for:

### State Bank of India RACPC Ghatkopar (West)

Retail Assets Centralised Processing Centre, 1st Floor, Ashok Silk Mills Compound, LBS Marg, Ghatkopar (West), Mumbai - 400 086, State -Maharashtra, Country - India.



| 0 | ur Pan                       | In | dia Pres