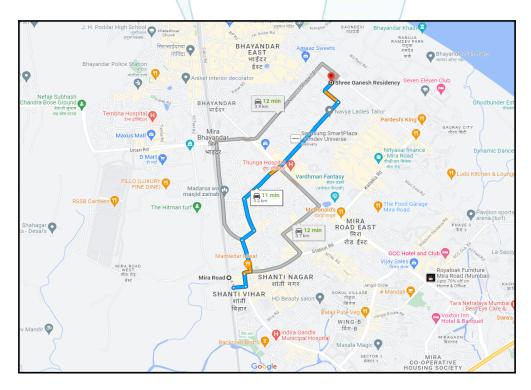

# Route Map of the property

Note: Red marks shows the exact location of the property

### Longitude Latitude: 19°18'5.9"N 72°51'59.6"E

Note: The Blue line shows the route to site distance from nearest Railway Station (Mira Road - 3.2KM).