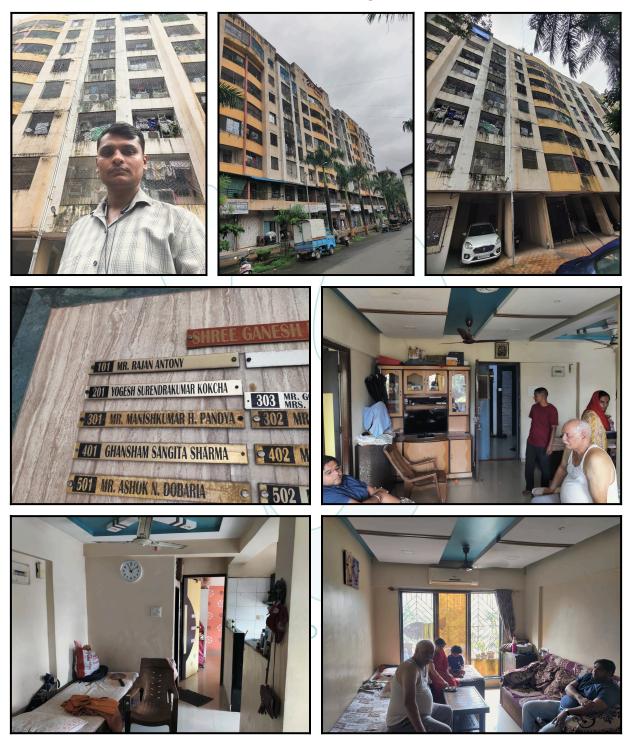

| Good                                            |
| Likely rental values in future                                                                                                                                                                                                     | ₹ 18000/- (Expected rented income as per month) |
| Any likely income it may generate                                                                                                                                                                                                  | Rental Income                                   |





# **Actual Site Photographs**







# **Actual Site Photographs**













# Route Map of the property



Note: Red marks shows the exact location of the property



### Longitude Latitude: 19°18'5.9"N 72°51'59.6"E

Note: The Blue line shows the route to site distance from nearest Railway Station (Mira Road - 3.2KM).





# **Ready Reckoner Rate**

| Department of Registration<br>Government of Maharasht                          |                                                                                       |                                                 |                                 | Stam                                                     | os               |            |        | मुद्रांक<br>ाष्ट्र शासन |               |                          |                       |
|--------------------------