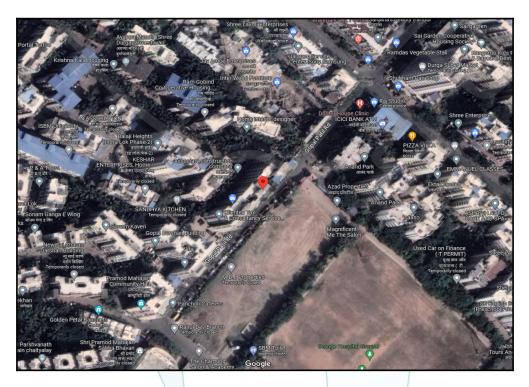

# Route Map of the property

Note: Red marks shows the exact location of the property