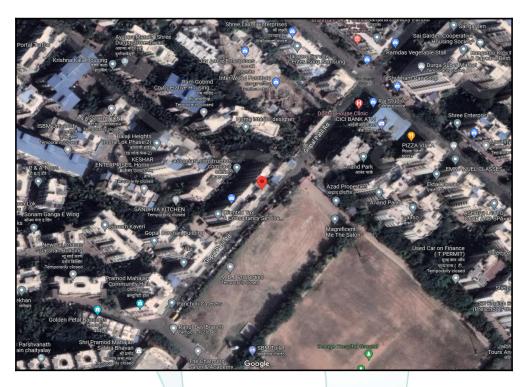

# Route Map of the property

Note: Red marks shows the exact location of the property