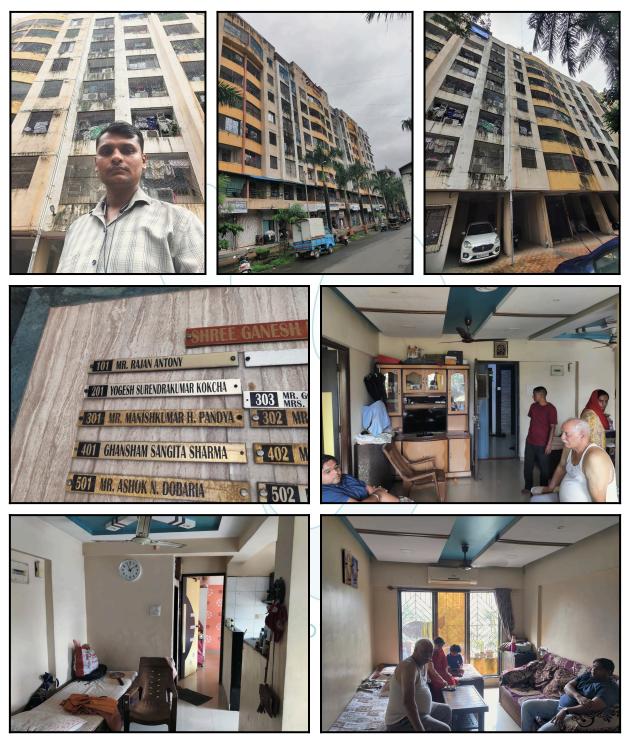

| Good                                         |
| Likely rental values in future                                                                                                                                                                                                     | ₹ 18000/- (Expected rented income per month) |
| Any likely income it may generate                                                                                                                                                                                                  | Rental Income                                |





# **Actual Site Photographs**







# **Actual Site Photographs**













# Route Map of the property



Note: Red marks shows the exact location of the property



#### Longitude Latitude: 19°18'5.9"N 72°51'59.6"E

Note: The Blue line shows the route to site distance from nearest Railway Station (Bhayandar - 2.00KM).





# **Ready Reckoner Rate**

| Department of Registratio |                                                                                         |                                                          |                        | 3            |                  |                                         |               |              |               |                          |                       |
|---------------------------|------------------------------------------------------------------