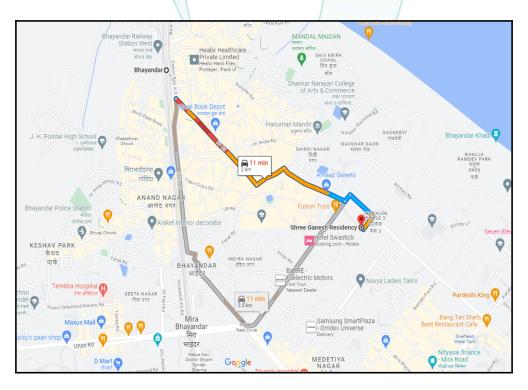

#### Longitude Latitude: 19°18'5.9"N 72°51'59.6"E

Note: The Blue line shows the route to site distance from nearest Railway Station (Bhayandar - 2.00KM).