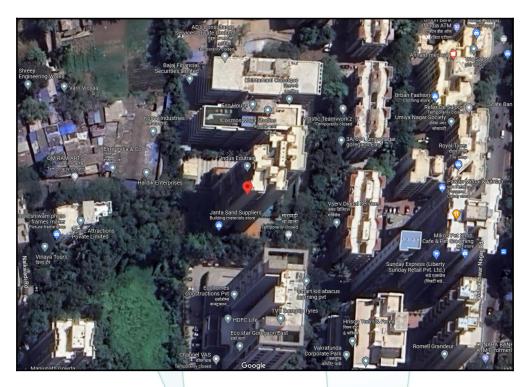

# Route Map of the property

Note: Red marks shows the exact location of the property

### Longitude Latitude: 19°10'5.9"N 72°51'11.1"E

Note: The Blue line shows the route to site distance from nearest Railway Station (Goregaon - 600M).