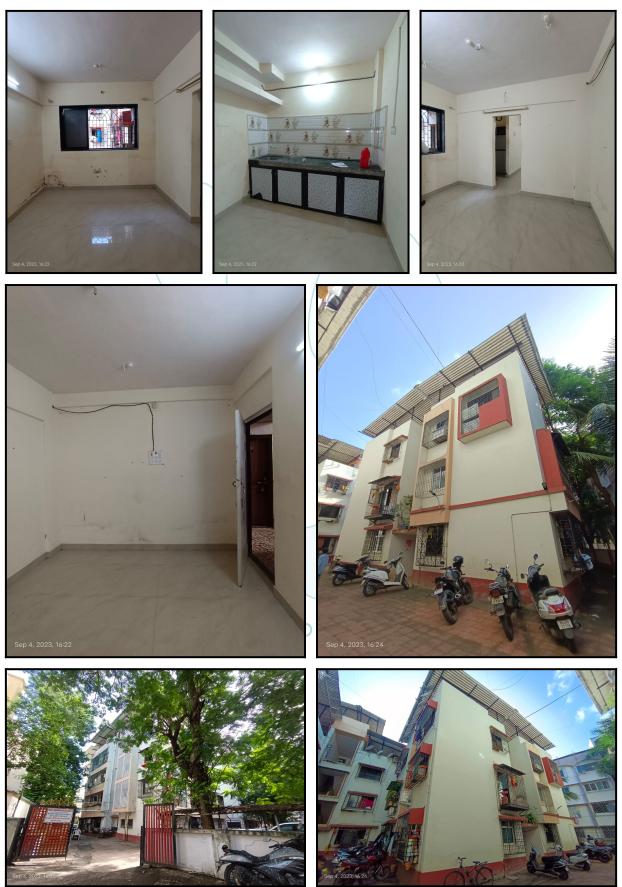

#### VALUATION REPORT (IN RESPECT OF FLAT)

|    | Genera    | al                                                                                                              |      | $\bigcirc$ $\bigcirc$                                                                                                                                                                                                                                                                                                                                                         |
|----|-----------|-----------------------------------------------------------------------------------------------------------------|------|-------------------------------------------------------------------------------------------------------------------------------------------------------------------------------------------------------------------------------------------------------------------------------------------------------------------------------------------------------------------------------|
| 1  | Purpos    | e for which the valuation is made                                                                               | :    | To assess Fair Market Value of the property for Bank Loan Purpose.                                                                                                                                                                                                                                                                                                            |
| 2  | a)        | Date of inspection                                                                                              | :    | 04.09.2023                                                                                                                                                                                                                                                                                                                                                                    |
|    | b)        | Date of which the valuation is made                                                                             | :    | 05.09.2023                                                                                                                                                                                                                                                                                                                                                                    |
| 3  | List of o | documents produced for perusal:<br>Copy of Agreement For Sale Dated 28.0<br>Bachchulal Jaiswal (The Purchaser). | )7.2 | 023 between Mr. Shaji Thomas (The Vendor) And Mr. Atul                                                                                                                                                                                                                                                                                                                        |
| 4  | with Ph   | of the owner(s) and his / their address (es)<br>none no. (details of share of each owner in<br>joint ownership) |      | Mr. Atul Bachchulal Jaiswal<br>Residential Flat No. 102, 1 <sup>st</sup> Floor, Wing - G, <b>"Shri Laxman<br/>Co-Op. Hsg. Soc. Ltd."</b> , 100 Feet Road, Village -<br>Dewanman, Vasai (West), Taluka - Vasai, District - Palghar,<br>PIN - 401 202, State - Maharashtra, India.<br><u>Contact Person :</u><br>Mr. Vishal (Broker)<br>Mobile No. 9890147808<br>Sole Ownership |
| 5  |           | escription of the property (Including old / freehold etc.)                                                      |      | The property is a Residential Flat located on 1 <sup>st</sup> Floor. The composition of Residential Flat is 1 Bedroom + Living Room + Kitchen + Passage + W.C + Bathroom. <b>(1 BHK)</b> Details is not available The property is at 2.9 Km. distance from Railway Station Vasai.                                                                                             |
| 6  | Locatio   | n of property                                                                                                   |      |                                                                                                                                                                                                                                                                                                                                                                               |
| a) | Plot No   | . / Survey No.                                                                                                  | :    | New Survey No - 14, Hissa No. 2                                                                                                                                                                                                                                                                                                                                               |
| b) | Door N    | 0.                                                                                                              | :    | Residential Flat No. 102                                                                                                                                                                                                                                                                                                                                                      |
| c) | C.T.S.    | No. / Village                                                                                                   | :    | Village - Dewanman                                                                                                                                                                                                                                                                                                                                                            |
| d) | Ward /    | Taluka                                                                                                          | :    | Taluka - Vasai                                                                                                                                                                                                                                                                                                                                                                |
| e) | Manda     | / District                                                                                                      | :    | District - Palghar                                                                                                                                                                                                                                                                                                                                                            |

| 14   | Extent of the site                                                                                     | : | Carpet Area in Sq. Ft. = 304.79<br>(Area as per Site measurement)                                                                                                                                                                                      |
|------|--------------------------------------------------------------------------------------------------------|---|--------------------------------------------------------------------------------------------------------------------------------------------------------------------------------------------------------------------------------------------------------|
|      |                                                                                                        |   | Carpet Area in Sq. Ft. = 300.00<br>(Area As Per Agreement For Sale)                                                                                                                                                                                    |
|      |                                                                                                        |   | Built Up Area in Sq. Ft. = 360.00<br>(Carpet Area + 20%)                                                                                                                                                                                               |
| 14.1 | Latitude, Longitude & Co-ordinates of Flat                                                             | : | 19°23'0.0"N 72°49'18.0"E                                                                                                                                                                                                                               |
| 15   | Extent of the site considered for Valuation (least of 13A& 13B)                                        | : | Carpet Area in Sq. Ft. = 300.00<br>( Area As Per Agreement For Sale)                                                                                                                                                                                   |
| 16   | Whether occupied by the owner / tenant? If occupied by tenant since how long? Rent received per month. | : | Vacant                                                                                                                                                                                                                                                 |
| Ш    | APARTMENT BUILDING                                                                                     |   |                                                                                                                                                                                                                                                        |
| 1.   | Nature of the Apartment                                                                                | : | Residential                                                                                                                                                                                                                                            |
| 2.   | Location                                                                                               |   |                                                                                                                                                                                                                                                        |
|      | C.T.S. No.                                                                                             | : |                                                                                                                                                                                                                                                        |
|      | Block No.                                                                                              | : | -                                                                                                                                                                                                                                                      |
|      | Ward No.                                                                                               | : | -                                                                                                                                                                                                                                                      |
|      | Village / Municipality / Corporation                                                                   |   | Village - Dewanman,<br>Vasai Virar City Municipal Corporation                                                                                                                                                                                          |
|      | Door No., Street or Road (Pin Code)                                                                    | : | Residential Flat No. 102, 1 <sup>st</sup> Floor, Wing - G, <b>"Shri Laxman</b><br><b>Co-Op. Hsg. Soc. Ltd."</b> , 100 Feet Road, Village -<br>Dewanman, Vasai (West), Taluka - Vasai, District - Palghar,<br>PIN - 401 202, State - Maharashtra, India |
| 3.   | Description of the locality Residential /<br>Commercial / Mixed                                        |   | Residential                                                                                                                                                                                                                                            |
| 4.   | Year of Construction Think Inc                                                                         |   | 1993 (As per site information)                                                                                                                                                                                                                         |
| 5.   | Number of Floors                                                                                       | : | Ground + 2 Upper Floors                                                                                                                                                                                                                                |
| 6.   | Type of Structure                                                                                      | : | R.C.C. Framed Structure                                                                                                                                                                                                                                |
| 7.   | Number of Dwelling units in the building                                                               | : | 1 <sup>st</sup> Floor is having 4 Flats                                                                                                                                                                                                                |
| 8.   | Quality of Construction                                                                                | : | Normal                                                                                                                                                                                                                                                 |
| 9.   | Appearance of the Building                                                                             | : | Normal                                                                                                                                                                                                                                                 |
| 10.  | Maintenance of the Building                                                                            | : | Normal                                                                                                                                                                                                                                                 |
| 11.  | Facilities Available                                                                                   |   |                                                                                                                                                                                                                                                        |
|      | Lift                                                                                                   | : | Not Provided                                                                                                                                                                                                                                           |
|      | Protected Water Supply                                                                                 | : | Municipal Water Supply                                                                                                                                                                                                                                 |

| Underground Sewerage                           | ·                                                                                                                                                                                                                                                                                                                                                                                                                                                                                                                                                                                                     | Connected to Municipal Sewerage System                                                                                                                                                                                                                                                                                                                                                                                                                                                                                                                                              |
|------------------------------------------------|-------------------------------------------------------------------------------------------------------------------------------------------------------------------------------------------------------------------------------------------------------------------------------------------------------------------------------------------------------------------------------------------------------------------------------------------------------------------------------------------------------------------------------------------------------------------------------------------------------|-------------------------------------------------------------------------------------------------------------------------------------------------------------------------------------------------------------------------------------------------------------------------------------------------------------------------------------------------------------------------------------------------------------------------------------------------------------------------------------------------------------------------------------------------------------------------------------|
| Car parking - Open / Covered                   | :                                                                                                                                                                                                                                                                                                                                                                                                                                                                                                                                                                                                     | Open Car Parking                                                                                                                                                                                                                                                                                                                                                                                                                                                                                                                                                                    |
| Is Compound wall existing?                     | :                                                                                                                                                                                                                                                                                                                                                                                                                                                                                                                                                                                                     | Yes                                                                                                                                                                                                                                                                                                                                                                                                                                                                                                                                                                                 |
| Is pavement laid around the Building           | :                                                                                                                                                                                                                                                                                                                                                                                                                                                                                                                                                                                                     | Yes                                                                                                                                                                                                                                                                                                                                                                                                                                                                                                                                                                                 |
| Residential Flat                               |                                                                                                                                                                                                                                                                                                                                                                                                                                                                                                                                                                                                       |                                                                                                                                                                                                                                                                                                                                                                                                                                                                                                                                                                                     |
| The floor in which the Flat is situated        | :                                                                                                                                                                                                                                                                                                                                                                                                                                                                                                                                                                                                     | 1 <sup>st</sup> Floor                                                                                                                                                                                                                                                                                                                                                                                                                                                                                                                                                               |
| Door No. of the Flat                           | :                                                                                                                                                                                                                                                                                                                                                                                                                                                                                                                                                                                                     | Residential Flat No. 102                                                                                                                                                                                                                                                                                                                                                                                                                                                                                                                                                            |
| Specifications of the Flat                     |                                                                                                                                                                                                                                                                                                                                                                                                                                                                                                                                                                                                       |                                                                                                                                                                                                                                                                                                                                                                                                                                                                                                                                                                                     |
| Roof                                           | :                                                                                                                                                                                                                                                                                                                                                                                                                                                                                                                                                                                                     | R. C. C. Slab                                                                                                                                                                                                                                                                                                                                                                                                                                                                                                                                                                       |
| Flooring                                       | :                                                                                                                                                                                                                                                                                                                                                                                                                                                                                                                                                                                                     | Vitrified Tile Flooring                                                                                                                                                                                                                                                                                                                                                                                                                                                                                                                                                             |
| Doors                                          | :                                                                                                                                                                                                                                                                                                                                                                                                                                                                                                                                                                                                     | Teak Wood Door frame with Solid flush door                                                                                                                                                                                                                                                                                                                                                                                                                                                                                                                                          |
| Windows                                        | :                                                                                                                                                                                                                                                                                                                                                                                                                                                                                                                                                                                                     | Powder Coated Aluminium Sliding                                                                                                                                                                                                                                                                                                                                                                                                                                                                                                                                                     |
| Fittings                                       | :                                                                                                                                                                                                                                                                                                                                                                                                                                                                                                                                                                                                     | Concealed plumbing with C.P. fittings. Casting Capping Electrical wiring                                                                                                                                                                                                                                                                                                                                                                                                                                                                                                            |
| Finishing                                      | :                                                                                                                                                                                                                                                                                                                                                                                                                                                                                                                                                                                                     | Cement Plastering                                                                                                                                                                                                                                                                                                                                                                                                                                                                                                                                                                   |
| House Tax                                      |                                                                                                                                                                                                                                                                                                                                                                                                                                                                                                                                                                                                       |                                                                                                                                                                                                                                                                                                                                                                                                                                                                                                                                                                                     |
| Assessment No.                                 | :                                                                                                                                                                                                                                                                                                                                                                                                                                                                                                                                                                                                     | Details is not available                                                                                                                                                                                                                                                                                                                                                                                                                                                                                                                                                            |
| Tax paid in the name of                        | :                                                                                                                                                                                                                                                                                                                                                                                                                                                                                                                                                                                                     | Details is not available                                                                                                                                                                                                                                                                                                                                                                                                                                                                                                                                                            |
| Tax amount                                     | :                                                                                                                                                                                                                                                                                                                                                                                                                                                                                                                                                                                                     | Details is not available                                                                                                                                                                                                                                                                                                                                                                                                                                                                                                                                                            |
| Electricity Service connection No.             | •                                                                                                                                                                                                                                                                                                                                                                                                                                                                                                                                                                                                     | Details is not available                                                                                                                                                                                                                                                                                                                                                                                                                                                                                                                                                            |
| Meter Card is in the name of                   | :                                                                                                                                                                                                                                                                                                                                                                                                                                                                                                                                                                                                     | Details is not available                                                                                                                                                                                                                                                                                                                                                                                                                                                                                                                                                            |
| How is the maintenance of the Flat?            | ÷                                                                                                                                                                                                                                                                                                                                                                                                                                                                                                                                                                                                     | Normal                                                                                                                                                                                                                                                                                                                                                                                                                                                                                                                                                                              |
| Sale Deed executed in the name of              |                                                                                                                                                                                                                                                                                                                                                                                                                                                                                                                                                                                                       | Mr. Atul Bachchulal Jaiswal                                                                                                                                                                                                                                                                                                                                                                                                                                                                                                                                                         |
| What is the undivided area of land as per Sale | 10                                                                                                                                                                                                                                                                                                                                                                                                                                                                                                                                                                                                    | Details is not available 1 C                                                                                                                                                                                                                                                                                                                                                                                                                                                                                                                                                        |
| What is the plinth area of the Flat?           | :                                                                                                                                                                                                                                                                                                                                                                                                                                                                                                                                                                                                     | Built Up Area in Sq. Ft. = 360.00<br>(Carpet Area + 20%)                                                                                                                                                                                                                                                                                                                                                                                                                                                                                                                            |
| What is the floor space index (app.)           | :                                                                                                                                                                                                                                                                                                                                                                                                                                                                                                                                                                                                     | As per VVCMC norms                                                                                                                                                                                                                                                                                                                                                                                                                                                                                                                                                                  |
| What is the Carpet area of the Flat?           |                                                                                                                                                                                                                                                                                                                                                                                                                                                                                                                                                                                                       | Carpet Area in Sq. Ft. = 304.79<br>(As per Area actual site measurement)<br>Carpet Area in Sq. Ft. = 300.00<br>(As Per Area Agreement For Sale)                                                                                                                                                                                                                                                                                                                                                                                                                                     |
| Is it Posh / I Class / Medium / Ordinary?      | :                                                                                                                                                                                                                                                                                                                                                                                                                                                                                                                                                                                                     | Medium                                                                                                                                                                                                                                                                                                                                                                                                                                                                                                                                                                              |
| Is it being used for Residential or Commercial | :                                                                                                                                                                                                                                                                                                                                                                                                                                                                                                                                                                                                     | Residential Purpose                                                                                                                                                                                                                                                                                                                                                                                                                                                                                                                                                                 |
|                                                | Is Compound wall existing? Is pavement laid around the Building Residential Flat The floor in which the Flat is situated Door No. of the Flat Specifications of the Flat Roof Flooring Doors Windows Fittings Fittings Finishing House Tax Assessment No. Tax paid in the name of Tax amount Electricity Service connection No. Meter Card is in the name of How is the maintenance of the Flat? Sale Deed executed in the name of What is the undivided area of land as per Sale What is the floor space index (app.) What is the floor space index (app.) Is it Posh / I Class / Medium / Ordinary? | Is Compound wall existing?:Is pavement laid around the Building:Residential Flat:The floor in which the Flat is situated:Door No. of the Flat:Specifications of the Flat:Roof:Flooring:Doors:Windows:Fittings:Finishing:House Tax:Assessment No.:Tax paid in the name of:Tax amount:Electricity Service connection No.:Meter Card is in the name of:How is the maintenance of the Flat?:Sale Deed executed in the name of:What is the plinth area of the Flat?:What is the floor space index (app.):What is the floor space index (app.):Is it Posh / I Class / Medium / Ordinary?: |