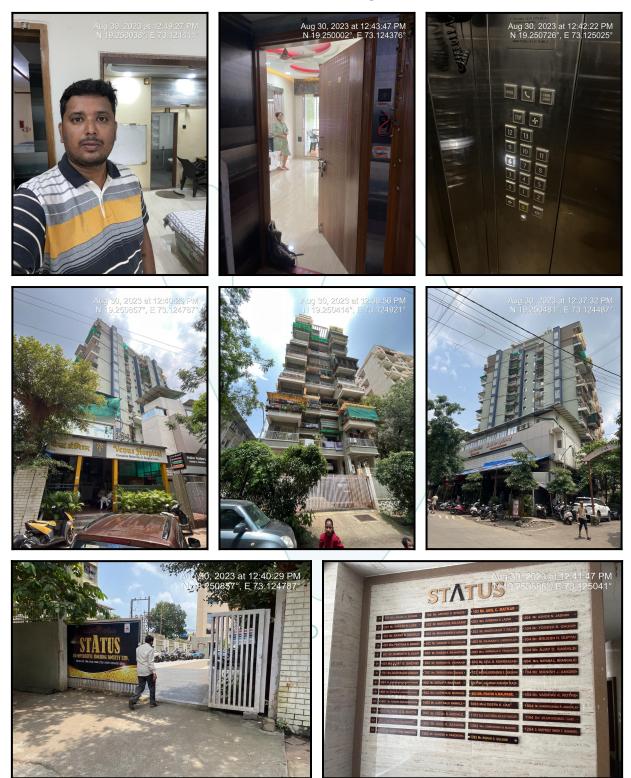

| Good                                            |
| Likely rental values in future                                                                                                                                                                                            | ₹ 13500/- (Expected rented income as per month) |
| Any likely income it may generate                                                                                                                                                                                         | Rental Income                                   |





41,70,700.00

# **Actual Site Photographs**







# Actual Site Photographs











Think.Innovate.Create





# Route Map of the property



Note: Red marks shows the exact location of the property



## Longitude Latitude: 19°15'3.0"N 73°7'29.9"E

Note: The Blue line shows the route to site distance from nearest Railway Station (Kalyan - 2.6 KM).





The difference between land rate and building rate(A-B=C)

Rate to be adopted after considering depreciation [B + (C X D)]

Percentage after Depreciation as per table(D)

Multi-Storied building with Lift

reckoner will be increased as under:

#### Page 14 of 31

# **Ready Reckoner Rate**

| Department of Registration and Stamp<br>Government of Maharashtra<br>Annuel State नोंदणी व मुद्रांक विभाग<br>महाराष्ट्र शासन |