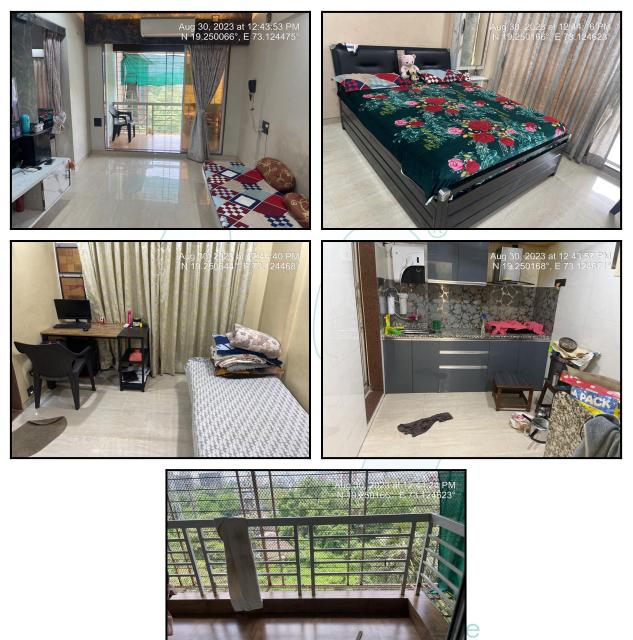

| Good                                            |
| Likely rental values in future                                                                                                                                                                                            | ₹ 13500/- (Expected rented income as per month) |
| Any likely income it may generate                                                                                                                                                                                         | Rental Income                                   |





41,70,700.00

# **Actual Site Photographs**







# Actual Site Photographs











Think.Innovate.Create





# Route Map of the property



Note: Red marks shows the exact location of the property



## Longitude Latitude: 19°15'3.0"N 73°7'29.9"E

Note: The Blue line shows the route to site distance from nearest Railway Station (Kalyan - 2.6 KM).





The difference between land rate and building rate(A-B=C)

Rate to be adopted after considering depreciation [B + (C X D)]

Percentage after Depreciation as per table(D)

Multi-Storied building with Lift

reckoner will be increased as under:

#### Page 14 of 31

# **Ready Reckoner Rate**

| Department of Registration and Stamp<br>Government of Maharashtra<br>Annuel State नोंदणी व मुद्रांक विभाग<br>महाराष्ट्र शासन |                                                                                   |