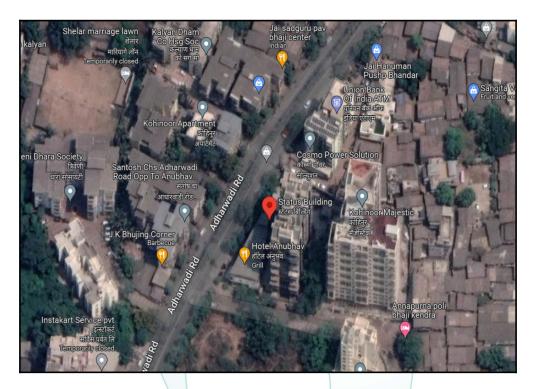

# Route Map of the property

Note: Red marks shows the exact location of the property