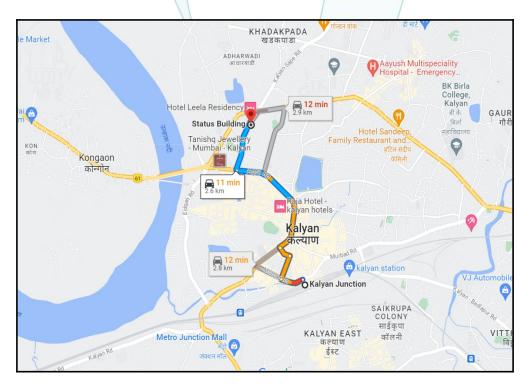

## Longitude Latitude: 19°15'3.0"N 73°7'29.9"E

Note: The Blue line shows the route to site distance from nearest Railway Station (Kalyan - 2.6 KM).

The difference between land rate and building rate(A-B=C)