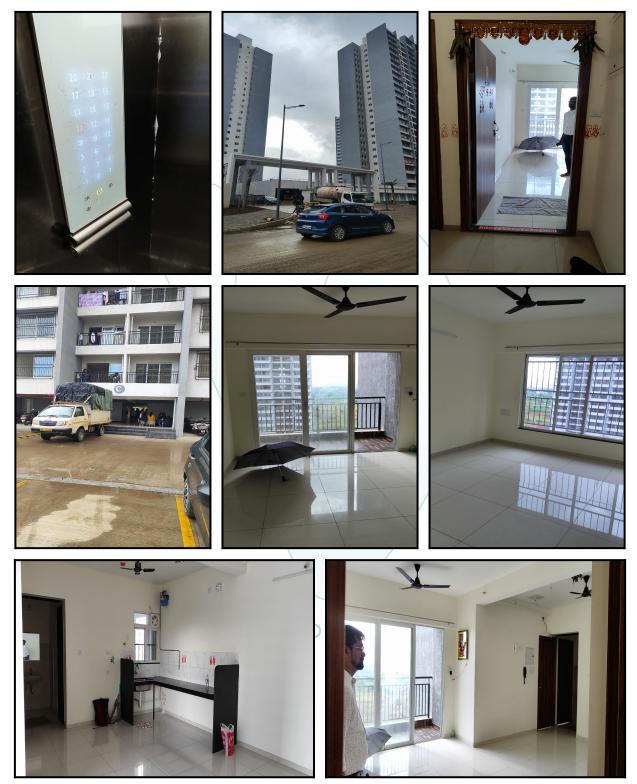

| Good                                            |
| Likely rental values in future                                                                                                                                                                                                     | ₹ 12,000/- (Present rented income as per month) |
| Any likely income it may generate                                                                                                                                                                                                  | Rental Income                                   |





# **Actual Site Photographs**







# **Actual Site Photographs**



# Think.Innovate.Create





# Route Map of the property



Note: Red marks shows the exact location of the property



### Longitude Latitude: 18°37'34.5"N 73°42'37.8"E

Note: The Blue line shows the route to site distance from nearest Railway Station (Akurdi - 8.2 Km.).



#### Page 13 of 28

# **Ready Reckoner Rate**

|            | Der               |                 | Registration<br>ent of Maharash |                                 | नोंदणी व मुद्रांव<br>महाराष्ट्र शा | रु विभाग<br>सन |             |          |
|------------|-------------------|-----------------|---------------------------------|---------------------------------|------------------------------------|----------------|-------------|----------|
|            |                   |