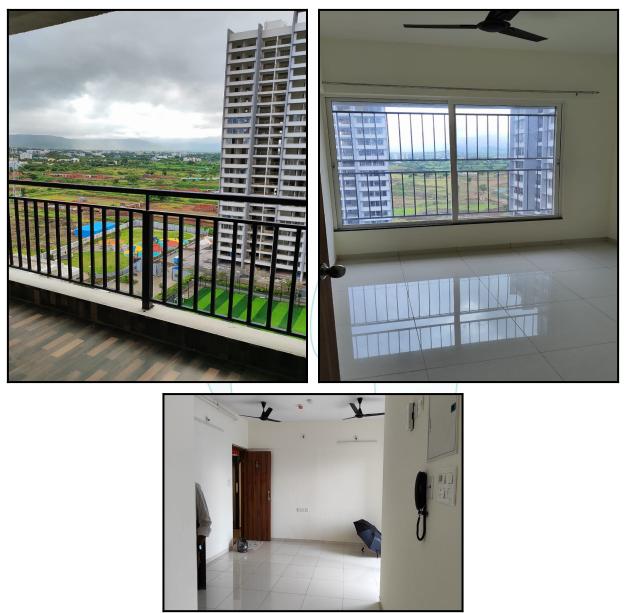

| Good                                            |
| Likely rental values in future                                                                                                                                                                                                     | ₹ 12,000/- (Present rented income as per month) |
| Any likely income it may generate                                                                                                                                                                                                  | Rental Income                                   |





# **Actual Site Photographs**







# **Actual Site Photographs**



# Think.Innovate.Create





# Route Map of the property



Note: Red marks shows the exact location of the property



### Longitude Latitude: 18°37'34.5"N 73°42'37.8"E

Note: The Blue line shows the route to site distance from nearest Railway Station (Akurdi - 8.2 Km.).



#### Page 13 of 28

# **Ready Reckoner Rate**

|            | Der               |                 | Registration<br>ent of Maharash |                                 | नोंदणी व मुद्रांव<br>महाराष्ट्र शा | रु विभाग<br>सन |             |          |
|------------|-------------------|-----------------|---------------------------------|---------------------------------|------------------------------------|----------------|-------------|----------|
|            |                   |                 | नोंदणी व म्