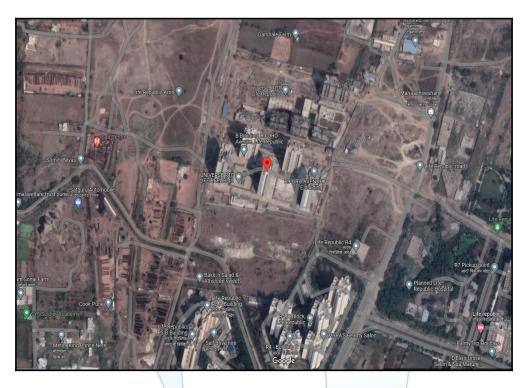

# Route Map of the property

Note: Red marks shows the exact location of the property