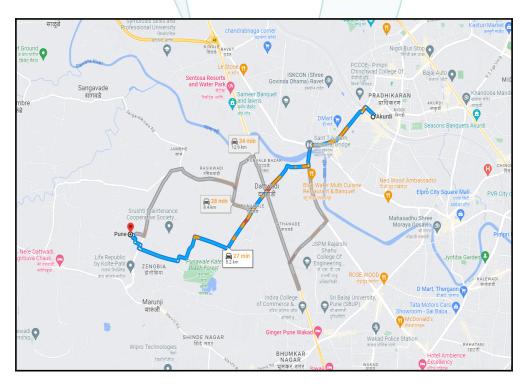

# Route Map of the property

Note: Red marks shows the exact location of the property

### Longitude Latitude: 18°37'34.5"N 73°42'37.8"E

Note: The Blue line shows the route to site distance from nearest Railway Station (Akurdi - 8.2 Km.).