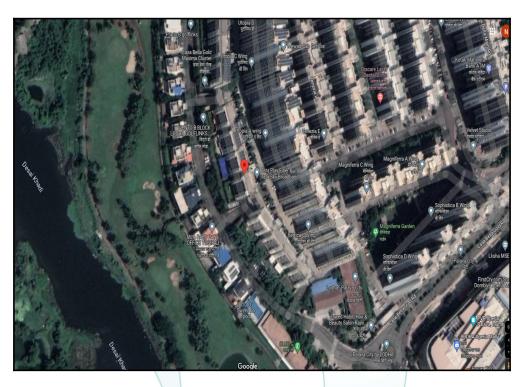

## Route Map of the property

Note: Red marks shows the exact location of the property

#### Longitude Latitude: 19°10'0.6"N 73°4'22.0"E

Note: The Blue line shows the route to site distance from nearest Railway Station (Nilje - 2.5 Km).