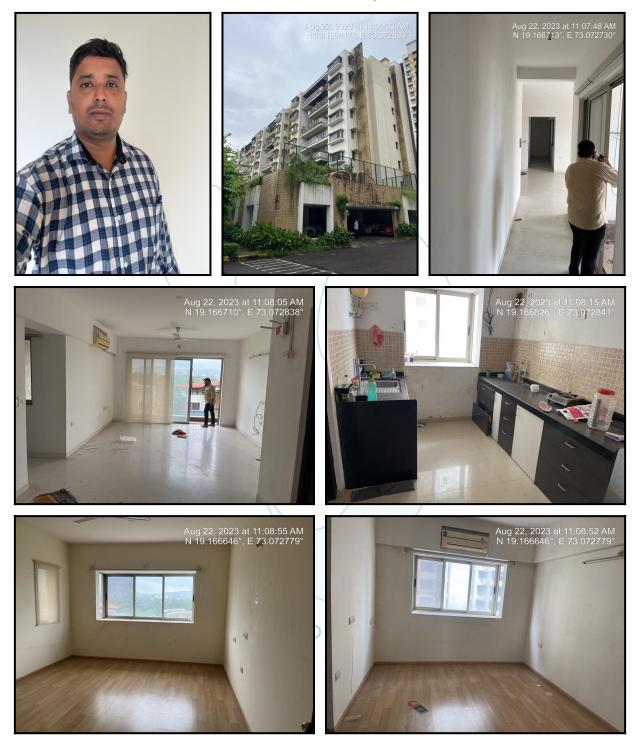

| Good                                            |
| Likely rental values in future                                                                                                                                                                                            | ₹ 38000/- (Expected rented income as per month) |
| Any likely income it may generate                                                                                                                                                                                         | Rental Income                                   |





#### 1,13,57,136.00

#### Page 10 of 26

## **Actual Site Photographs**







## **Actual Site Photographs**



# Think.Innovate.Create





## Route Map of the property



Note: Red marks shows the exact location of the property



#### Longitude Latitude: 19°10'0.6"N 73°4'22.0"E

Note: The Blue line shows the route to site distance from nearest Railway Station (Nilje - 2.5 Km).





## **Ready Reckoner Rate**

|                       | Annual Statement of Rates Ver. 2.0  |                |              |                  |          |        |          |               |                   |
|-----------------------|-------------------------------------|----------------|--------------|------------------|----------|--------|----------|---------------|-------------------|
|                       | (                                   | बाजारमूल       | त्य दर प