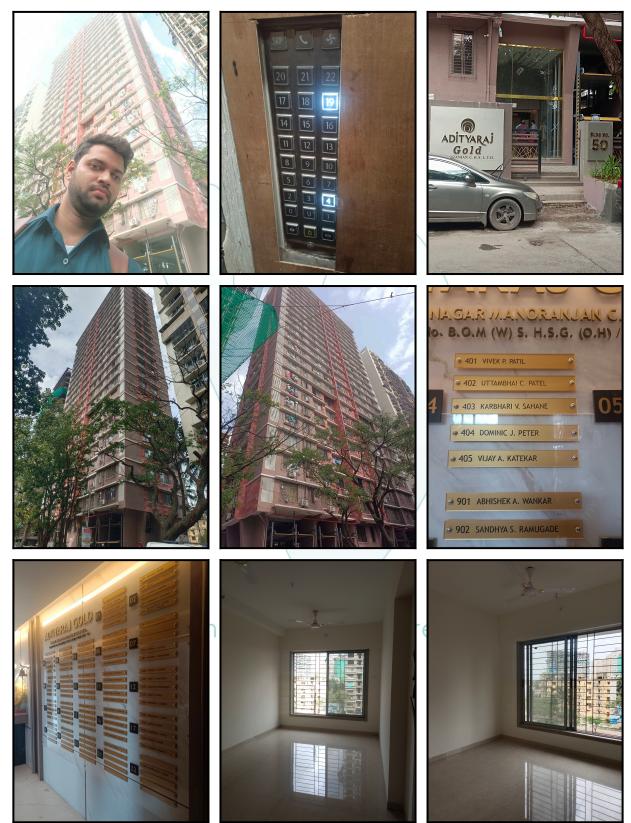

| Average Create                                   |
| Likely rental values in future                                                                                                                                                                                            | ₹ 22,000/- (Expected rented income as per month) |
| Any likely income it may generate                                                                                                                                                                                         | Rental Income                                    |





## **Actual Site Photographs**







## **Actual Site Photographs**







## Route Map of the property



Note: Red marks shows the exact location of the property



### Longitude Latitude: 19°6'55.6"N 72°56'4.6"E

Note: The Blue line shows the route to site distance from nearest Railway Station (Vikhroli - 1.1 Km.).





## **Ready Reckoner Rate**

| Annual Statement of Rates Ver. 2.0<br>( बाजारमूल्य दर पत्रक आवृत्ती 2.0 ) |                   |                  |      |           |           |              |             |            |
|---------------------------------------------------------------------------|-------------------|------------------|------|-----------|-----------|--------------|-------------|------------|
| Home                                                                      |                   |