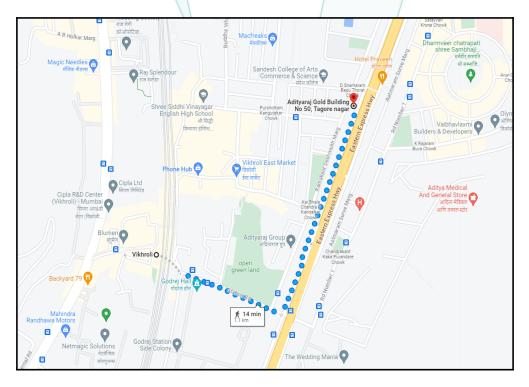

## Route Map of the property

Note: Red marks shows the exact location of the property

### Longitude Latitude: 19°6'55.6"N 72°56'4.6"E

Note: The Blue line shows the route to site distance from nearest Railway Station (Vikhroli - 1.1 Km.).