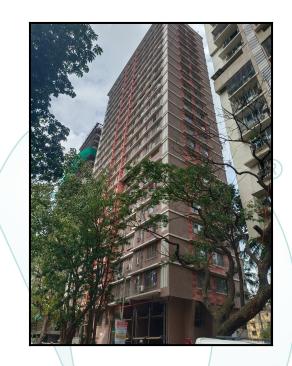

### Details of the property under consideration:

Name of Owner : Mrs. Shobha Rama Dhangar & Mr. Om Bablu Kadar

Residential Flat No. 405, 4<sup>th</sup> Floor, Building No 50, **"Adityaraj Gold"**, Tagore Nagar Manoranjan Coop. Hsg. Soc. Ltd., Tagore Nagar, Village - Hariyali , Municipality Ward No. S Ward, Vikhroli (East), Taluka - Kurla, District - Mumbai Suburban, Mumbai Suburban, 400083, State - Maharashtra, India.

### VALUATION OPINION REPORT

This is to certify that the property bearing Residential Flat No. 405, 4<sup>th</sup> Floor, Building No 50, "Adityaraj Gold", Tagore Nagar Manoranjan Co-op. Hsg. Soc. Ltd., Tagore Nagar, Village - Hariyali, Municipality Ward No. S Ward, Vikhroli (East), Taluka - Kurla, District - Mumbai Suburban, Mumbai Suburban, 400083, State - Maharashtra, India belongs to Mrs. Shobha Rama Dhangar & Mr. Om Bablu Kadar.