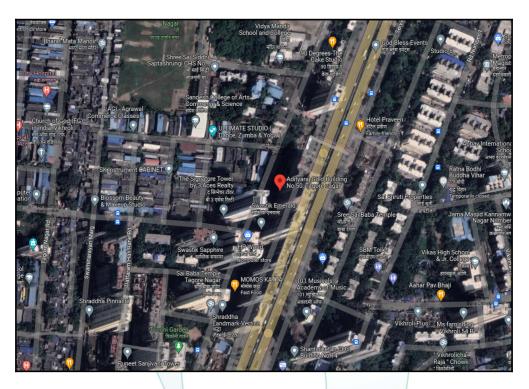

## Route Map of the property

Note: Red marks shows the exact location of the property

### Longitude Latitude: 19°6'55.6"N 72°56'4.6"E

Note: The Blue line shows the route to site distance from nearest Railway Station (Vikhroli - 1.1 Km.).