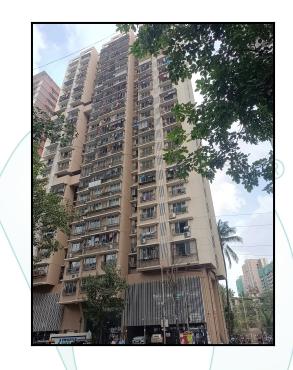

# Valuation Report of the Immovable Property



### Details of the property under consideration:

Name of Owner : Mrs. Supriya Subhash Salgaonkar, Mr. Saiprit Subhash Salgaonkar & Mr. Subhash Ganpat Salgaonkar

Residential Flat No. 802, 8<sup>th</sup> Floor, Building No 49, **"Swastik Emerald"**, Tagore Nagar Matruchhaya Co-op. Hsg. Soc. LTd., Tagore NAgar, Village - Hariyali, Vikhroli (East), Mumbai Suburban, 400083, State - Maharashtra, India.

# Latitude Longitude : 19°6'54.4"N 72°56'4.3"E

Valuation Prepared for:

State Bank of India RACPC Andheri (East)

1st Floor, UTI Building, Plot No. 12, MIDC, Road No. 9, Behind Tunga Paradise Hotel, Andheri (East), Mumbai - 400 093, State - Maharashtra, Country - India.



| Dur Pan   | India Prese                                                    | ence at :   |          |
|-----------|---