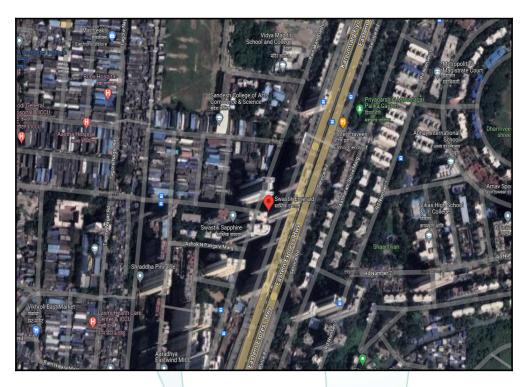

## Route Map of the property

Note: Red marks shows the exact location of the property

#### Longitude Latitude: 19°6'54.4"N 72°56'4.3"E

Note: The Blue line shows the route to site distance from nearest Railway Station (Vikhroli - 950 M.).