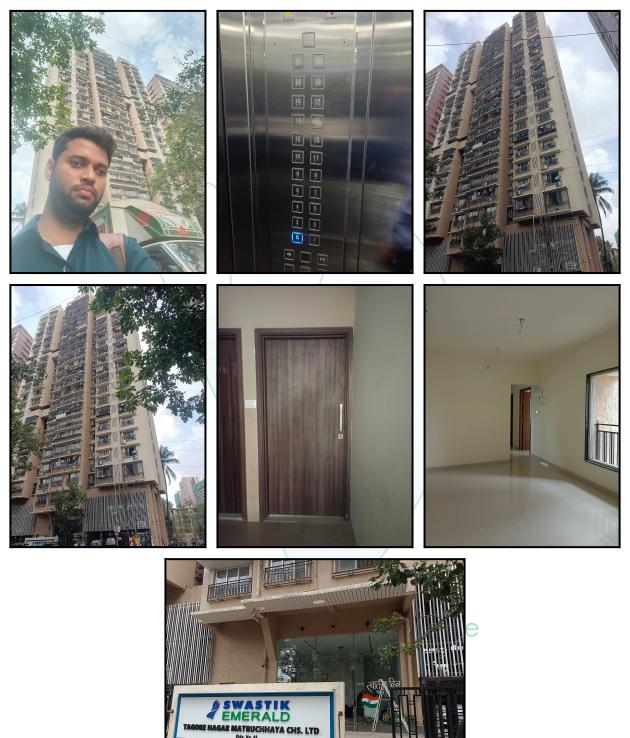

| Average Create                                   |
| Likely rental values in future                                                                                                                                                                                            | ₹ 23,500/- (Expected rented income as per month) |
| Any likely income it may generate                                                                                                                                                                                         | Rental Income                                    |





# **Actual Site Photographs**







# **Actual Site Photographs**







## Route Map of the property



Note: Red marks shows the exact location of the property



#### Longitude Latitude: 19°6'54.4"N 72°56'4.3"E

Note: The Blue line shows the route to site distance from nearest Railway Station (Vikhroli - 950 M.).





#### Page 13 of 28

## **Ready Reckoner Rate**

| Department of Registration and Stamp<br>Government of Maharashtra<br>Government of Maharashtra |                                                |               |              |                  |           |                           |               |                   |
|------------------------------------------------------------------------------------------------|------------------------------------------------|---------------|--------------|-------