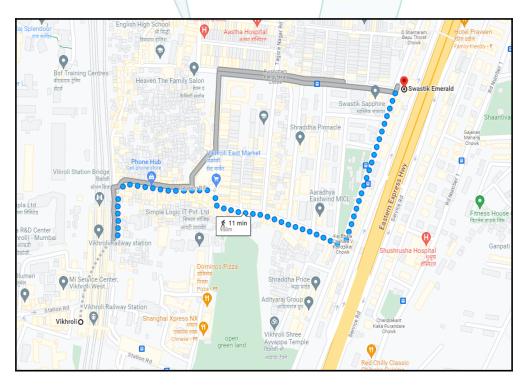

## Route Map of the property

Note: Red marks shows the exact location of the property

#### Longitude Latitude: 19°6'54.4"N 72°56'4.3"E

Note: The Blue line shows the route to site distance from nearest Railway Station (Vikhroli - 950 M.).