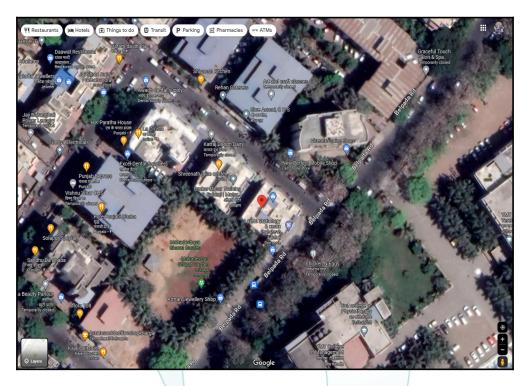

## Route Map of the property

Note: Red marks shows the exact location of the property

#### Longitude Latitude: 19°1'55.1"N 73°3'39.0"E

Note: The Blue line shows the route to site distance from nearest Railway Station (Kharghar - 800 Mtr.).