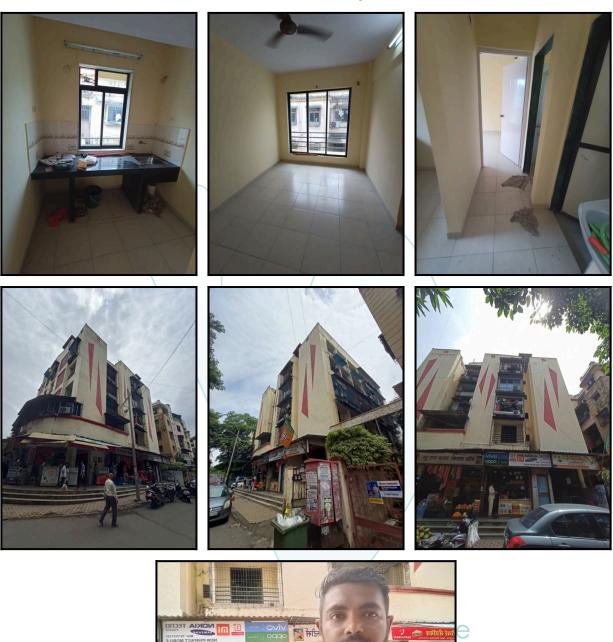

| Good                                             |
| Likely rental values in future                                                                                                                                                                                            | ₹ 11,500/- (Expected rented income as per month) |
| Any likely income it may generate                                                                                                                                                                                         | Rental Income                                    |





#### Page 10 of 27

## **Actual Site Photographs**









## **Actual Site Photographs**



# Think.Innovate.Create





## Route Map of the property



Note: Red marks shows the exact location of the property



#### Longitude Latitude: 19°1'55.1"N 73°3'39.0"E

Note: The Blue line shows the route to site distance from nearest Railway Station (Kharghar - 800 Mtr.).





## **Ready Reckoner Rate**

| Department of Registration and Stamp<br>Government of Maharashtra<br>Government of Maharashtra |                                                                           |              |                     |          |          |          |            |  |  |  |
|------------------------------------------------------------------------------------------------|---------------------------------------------------------------------------|--------