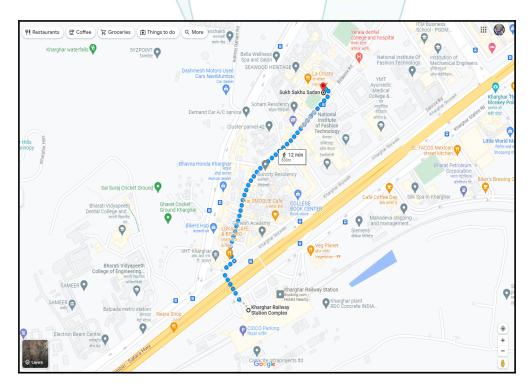

## Route Map of the property

Note: Red marks shows the exact location of the property

#### Longitude Latitude: 19°1'55.1"N 73°3'39.0"E

Note: The Blue line shows the route to site distance from nearest Railway Station (Kharghar - 800 Mtr.).