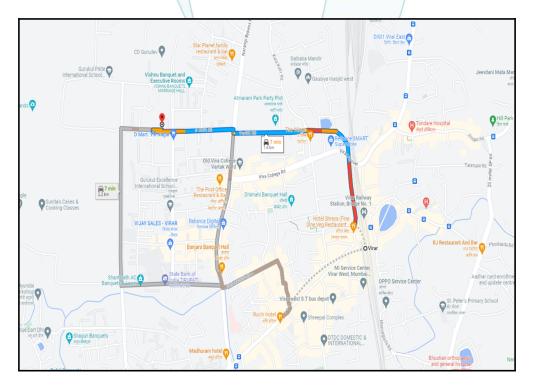

# Route Map of the property

Note: Red marks shows the exact location of the property

### Longitude Latitude: 19°27'35.9"N 72°48'1.9"E

Note: The Blue line shows the route to site distance from nearest Railway Station (Virar - 1.6 Km.).