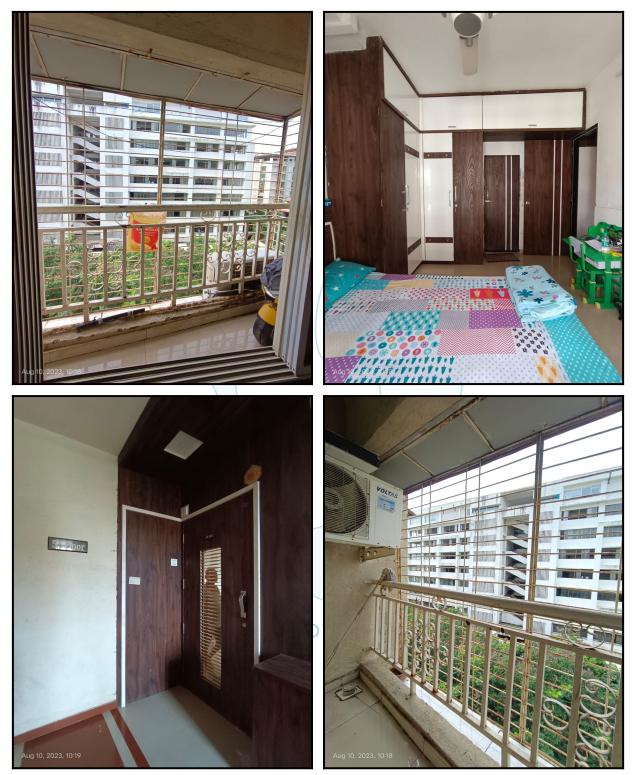

|      | East                                                                                                   | :   |                                                                                                                                                                                                                      |  |  |
|------|--------------------------------------------------------------------------------------------------------|-----|----------------------------------------------------------------------------------------------------------------------------------------------------------------------------------------------------------------------|--|--|
|      | West                                                                                                   | :   |                                                                                                                                                                                                                      |  |  |
| 14   | Extent of the site                                                                                     | :   | Carpet Area in Sq. Ft. = 871.17<br>(Area as per Site measurement)<br>Carpet Area in Sq. Ft. = 791.00<br>(Area As Per Agreement For Sale)<br>Built Up Area in Sq. Ft. = 949.20<br>(Carpet Area + 20%)                 |  |  |
| 14.1 | Latitude, Longitude & Co-ordinates of Flat                                                             | :   | 19°27'35.9"N 72°48'1.9"E                                                                                                                                                                                             |  |  |
| 15   | Extent of the site considered for Valuation (least of 13A& 13B)                                        |     | Carpet Area in Sq. Ft. = 791.00<br>( Area As Per Agreement For Sale)                                                                                                                                                 |  |  |
| 16   | Whether occupied by the owner / tenant? If occupied by tenant since how long? Rent received per month. | :   | Owner Occupied                                                                                                                                                                                                       |  |  |
| П    | APARTMENT BUILDING                                                                                     |     |                                                                                                                                                                                                                      |  |  |
| 1.   | Nature of the Apartment                                                                                | :   | Residential                                                                                                                                                                                                          |  |  |
| 2.   | Location                                                                                               |     |                                                                                                                                                                                                                      |  |  |
|      | C.T.S. No.                                                                                             | ••• |                                                                                                                                                                                                                      |  |  |
|      | Block No.                                                                                              | ••  | -                                                                                                                                                                                                                    |  |  |
|      | Ward No.                                                                                               | • • | -                                                                                                                                                                                                                    |  |  |
|      | Village / Municipality / Corporation                                                                   | )   | Village - Bolinj,<br>Vasai Virar City Municipal Corporation                                                                                                                                                          |  |  |
|      | Door No., Street or Road (Pin Code)                                                                    | :   | Residential Flat No. 503, 5 <sup>th</sup> Floor, Wing - B, <b>"Gold Crest</b><br><b>369"</b> , Village - Bolinj, Taluka - Vasai, District - Palghar, Virar<br>(West), PIN Code - 401 303, State - Maharashtra, India |  |  |
| 3.   | Description of the locality Residential /<br>Commercial / Mixed                                        |     | Residential<br>vate.Create                                                                                                                                                                                           |  |  |
| 4.   | Year of Construction                                                                                   | :   | 2014 (As per occupancy certificate)                                                                                                                                                                                  |  |  |
| 5.   | Number of Floors                                                                                       | :   | Part Ground + Part Stilt + 7 Upper Floors                                                                                                                                                                            |  |  |
| 6.   | Type of Structure                                                                                      | :   | R.C.C. Framed Structure                                                                                                                                                                                              |  |  |
| 7.   | Number of Dwelling units in the building                                                               | :   | 5 <sup>th</sup> Floor is having 4 Flats                                                                                                                                                                              |  |  |
| 8.   | Quality of Construction                                                                                | :   | Good                                                                                                                                                                                                                 |  |  |
| 9.   | Appearance of the Building                                                                             | :   | Good                                                                                                                                                                                                                 |  |  |
| 10.  | Maintenance of the Building                                                                            | :   | Good                                                                                                                                                                                                                 |  |  |
| 11.  | Facilities Available                                                                                   |     |                                                                                                                                                                                                                      |  |  |
|      | Lift                                                                                                   | :   | 1Lift                                                                                                                                                                                                                |  |  |

|     | Protected Water Supply                               | :   | Municipal Water Supply                                                  |
|-----|------------------------------------------------------|-----|-------------------------------------------------------------------------|
|     | Underground Sewerage                                 | :   | Connected to Municipal Sewerage System                                  |
|     | Car parking - Open / Covered                         | :   | Stilt + Open Car Parking                                                |
|     | Is Compound wall existing?                           | :   | Yes                                                                     |
|     | Is pavement laid around the Building                 | :   | Yes                                                                     |
| III | Residential Flat                                     |     |                                                                         |
| 1.  | The floor in which the Flat is situated              | :   | 5 <sup>th</sup> Floor                                                   |
| 2.  | Door No. of the Flat                                 | :   | Residential Flat No. 503                                                |
| 3.  | Specifications of the Flat                           |     |                                                                         |
|     | Roof                                                 | :   | R. C. C. Slab                                                           |
|     | Flooring                                             | :   | Vitrified Tile Flooring                                                 |
|     | Doors                                                | :   | Teak Wood Door frame with Solid flush door                              |
|     | Windows                                              | :   | Powder coated Aluminum sliding windows with M. S. Grills                |
|     | Fittings                                             | :   | Concealed plumbing with C.P. fittings. Electrical wiring with concealed |
|     | Finishing                                            | :   | Cement Plastering                                                       |
| 4.  | House Tax                                            |     |                                                                         |
|     | Assessment No.                                       | :   | Details not available                                                   |
|     | Tax paid in the name of                              | :   | Details not available                                                   |
|     | Tax amount                                           | :   | Details not available                                                   |
| 5.  | Electricity Service connection No.                   | :   | Details not available                                                   |
|     | Meter Card is in the name of                         | :   | Details not available                                                   |
| 6.  | How is the maintenance of the Flat?                  |     | Details not available                                                   |
| 7.  | Sale Deed executed in the name of INK. IN r          | 1.0 | Meghana Rohit Khedkar & Rohit Hemant Khedkar                            |
| 8.  | What is the undivided area of land as per Sale Deed? | :   | Details not available                                                   |
| 9.  | What is the plinth area of the Flat?                 | :   | Built Up Area in Sq. Ft. = 949.00<br>(Carpet Area + 20%)                |
| 10. | What is the floor space index (app.)                 | :   | As per VVCMC norms                                                      |

| 11. | What is the Carpet area of the Flat?                                                                                                                                                                                                                                                                                                                                                                                                                                                                                                               | : | Carpet Area in Sq. Ft. = 871.17<br>(As per Area actual site measurement)<br>Carpet Area in Sq. Ft. = 792.00<br>Dry Balcony Area in Sq. Ft. = 15.00<br>Balcony Area in Sq. Ft. = 63.00<br>Total Carpet Area in Sq. Ft. = 871.00<br>(Area as per Actual Site Measurement)<br>Carpet Area in Sq. Ft. = 791.00<br>(As Per Area Agreement For Sale) |
|-----|----------------------------------------------------------------------------------------------------------------------------------------------------------------------------------------------------------------------------------------------------------------------------------------------------------------------------------------------------------------------------------------------------------------------------------------------------------------------------------------------------------------------------------------------------|---|------------------------------------------------------------------------------------------------------------------------------------------------------------------------------------------------------------------------------------------------------------------------------------------------------------------------------------------------|
| 12. | Is it Posh / I Class / Medium / Ordinary?                                                                                                                                                                                                                                                                                                                                                                                                                                                                                                          | : | Middle Class                                                                                                                                                                                                                                                                                                                                   |
| 13. | Is it being used for Residential or Commercial purpose?                                                                                                                                                                                                                                                                                                                                                                                                                                                                                            | : | Residential Purpose                                                                                                                                                                                                                                                                                                                            |
| 14. | Is it Owner-occupied or let out?                                                                                                                                                                                                                                                                                                                                                                                                                                                                                                                   | : | Owner Occupied                                                                                                                                                                                                                                                                                                                                 |
| 15. | If rented, what is the monthly rent?                                                                                                                                                                                                                                                                                                                                                                                                                                                                                                               | : | ₹ 15,500/- (Expected rented income as per month)                                                                                                                                                                                                                                                                                               |
| IV  | MARKETABILITY                                                                                                                                                                                                                                                                                                                                                                                                                                                                                                                                      |   |                                                                                                                                                                                                                                                                                                                                                |
| 1.  | How is the marketability?                                                                                                                                                                                                                                                                                                                                                                                                                                                                                                                          | : | Good                                                                                                                                                                                                                                                                                                                                           |
| 2.  | What are the factors favoring for an extra<br>Potential Value?                                                                                                                                                                                                                                                                                                                                                                                                                                                                                     | : | Located in developed area                                                                                                                                                                                                                                                                                                                      |
| 3.  | Any negative factors are observed which affect the market value in general?                                                                                                                                                                                                                                                                                                                                                                                                                                                                        | : | No                                                                                                                                                                                                                                                                                                                                             |
| v   | Rate                                                                                                                                                                                                                                                                                                                                                                                                                                                                                                                                               |   |                                                                                                                                                                                                                                                                                                                                                |
|     |                                                                                                                                                                                                                                                                                                                                                                                                                                                                                                                                                    |   |                                                                                                                                                                                                                                                                                                                                                |
| 1.  | After analyzing the comparable sale instances,<br>what is the composite rate for a similar Flat with<br>same specifications in the adjoining locality? -<br>(Along with details / reference of at - least two<br>latest deals / transactions with respect to adjacent<br>properties in the areas)                                                                                                                                                                                                                                                  | : | ₹ 9,400/- to ₹ 10,000/- per Sq. Ft. on Carpet Area<br>₹ 7,800/- to ₹ 9,100/- per Sq. Ft. on Built Up Area                                                                                                                                                                                                                                      |
| 1.  | what is the composite rate for a similar Flat with<br>same specifications in the adjoining locality? -<br>(Along with details / reference of at - least two<br>latest deals / transactions with respect to adjacent                                                                                                                                                                                                                                                                                                                                |   |                                                                                                                                                                                                                                                                                                                                                |
|     | what is the composite rate for a similar Flat with<br>same specifications in the adjoining locality? -<br>(Along with details / reference of at - least two<br>latest deals / transactions with respect to adjacent<br>properties in the areas)<br>Assuming it is a new construction, what is the<br>adopted basic composite rate of the Flat under<br>valuation after comparing with the specifications<br>and other factors with the Flat under comparison                                                                                       |   | ₹ 7,800/- to ₹ 9,100/- per Sq. Ft. on Built Up Area<br>₹ 9,800/- per Sq. Ft.                                                                                                                                                                                                                                                                   |
| 2.  | what is the composite rate for a similar Flat with<br>same specifications in the adjoining locality? -<br>(Along with details / reference of at - least two<br>latest deals / transactions with respect to adjacent<br>properties in the areas)<br>Assuming it is a new construction, what is the<br>adopted basic composite rate of the Flat under<br>valuation after comparing with the specifications<br>and other factors with the Flat under comparison<br>(give details).                                                                    |   | ₹ 7,800/- to ₹ 9,100/- per Sq. Ft. on Built Up Area<br>₹ 9,800/- per Sq. Ft.                                                                                                                                                                                                                                                                   |
| 2.  | what is the composite rate for a similar Flat with<br>same specifications in the adjoining locality? -<br>(Along with details / reference of at - least two<br>latest deals / transactions with respect to adjacent<br>properties in the areas)<br>Assuming it is a new construction, what is the<br>adopted basic composite rate of the Flat under<br>valuation after comparing with the specifications<br>and other factors with the Flat under comparison<br>(give details).<br>Break – up for the rate                                         |   | ₹ 7,800/- to ₹ 9,100/- per Sq. Ft. on Built Up Area<br>₹ 9,800/- per Sq. Ft.<br>vate.Create                                                                                                                                                                                                                                                    |
| 2.  | <ul> <li>what is the composite rate for a similar Flat with same specifications in the adjoining locality? - (Along with details / reference of at - least two latest deals / transactions with respect to adjacent properties in the areas)</li> <li>Assuming it is a new construction, what is the adopted basic composite rate of the Flat under valuation after comparing with the specifications and other factors with the Flat under comparison (give details).</li> <li>Break – up for the rate</li> <li>I. Building + Services</li> </ul> |   | ₹ 7,800/- to ₹ 9,100/- per Sq. Ft. on Built Up Area<br>₹ 9,800/- per Sq. Ft.<br>vate.Create<br>₹ 2,600/- per Sq. Ft.                                                                                                                                                                                                                           |

# Actual Site Photographs