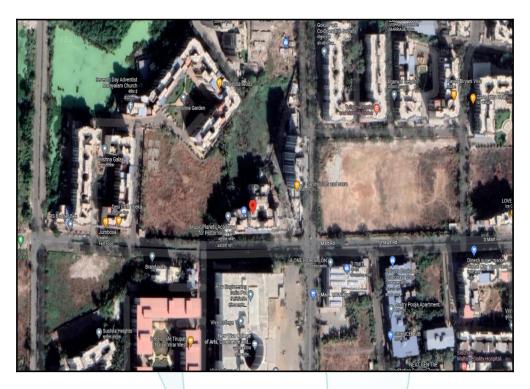

# Route Map of the property

Note: Red marks shows the exact location of the property