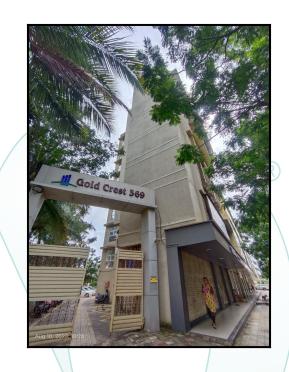

## Details of the property under consideration:

Name of Owner : Meghana Rohit Khedkar & Rohit Hemant Khedkar

Residential Flat No. 503, 5<sup>th</sup> Floor, Wing - B, **"Gold Crest 369"**, Village - Bolinj, Taluka - Vasai, District - Palghar, Virar (West), PIN Code - 401 303, State - Maharashtra, India.

## VALUATION OPINION REPORT

This is to certify that the property bearing Residential Flat No. 503, 5<sup>th</sup> Floor, Wing - B, **"Gold Crest 369"**, Village - Bolinj, Taluka - Vasai, District - Palghar, Virar (West), PIN Code - 401 303, State - Maharashtra, India belongs to **Meghana Rohit Khedkar & Rohit Hemant Khedkar**.

# **Actual Site Photographs**