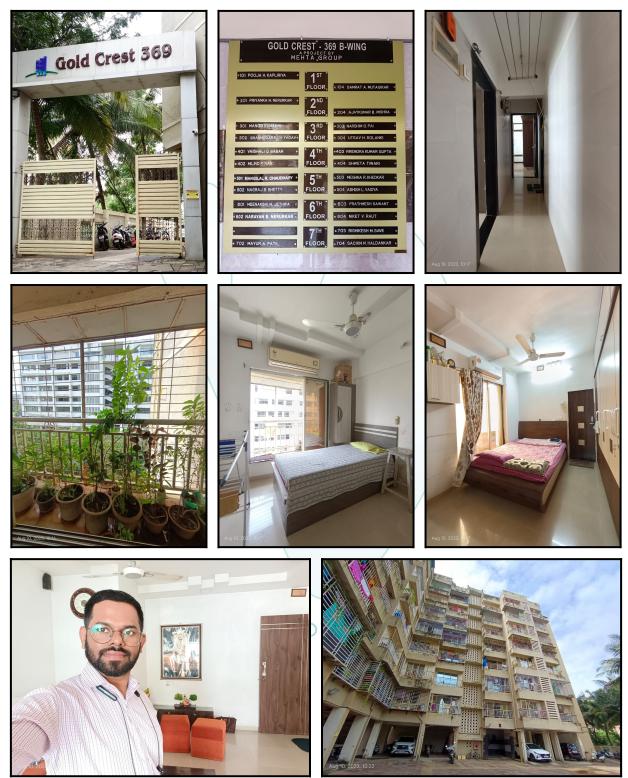

## Details of the property under consideration:

Name of Owner : Meghana Rohit Khedkar & Rohit Hemant Khedkar

Residential Flat No. 503, 5<sup>th</sup> Floor, Wing - B, **"Gold Crest 369"**, Village - Bolinj, Taluka - Vasai, District - Palghar, Virar (West), PIN Code - 401 303, State - Maharashtra, India.

|      | East                                                                                                   | :   |                                                                                                                                                                                                                      |  |  |
|------|--------------------------------------------------------------------------------------------------------|-----|----------------------------------------------------------------------------------------------------------------------------------------------------------------------------------------------------------------------|--|--|
|      | West                                                                                                   | :   |                                                                                                                                                                                                                      |  |  |
| 14   | Extent of the site                                                                                     | :   | Carpet Area in Sq. Ft. = 871.17<br>(Area as per Site measurement)<br>Carpet Area in Sq. Ft. = 791.00<br>(Area As Per Agreement For Sale)<br>Built Up Area in Sq. Ft. = 949.20<br>(Carpet Area + 20%)                 |  |  |
| 14.1 | Latitude, Longitude & Co-ordinates of Flat                                                             | :   | 19°27'35.9"N 72°48'1.9"E                                                                                                                                                                                             |  |  |
| 15   | Extent of the site considered for Valuation (least of 13A& 13B)                                        |     | Carpet Area in Sq. Ft. = 791.00<br>( Area As Per Agreement For Sale)                                                                                                                                                 |  |  |
| 16   | Whether occupied by the owner / tenant? If occupied by tenant since how long? Rent received per month. | :   | Owner Occupied                                                                                                                                                                                                       |  |  |
| П    | APARTMENT BUILDING                                                                                     |     |                                                                                                                                                                                                                      |  |  |
| 1.   | Nature of the Apartment                                                                                | :   | Residential                                                                                                                                                                                                          |  |  |
| 2.   | Location                                                                                               |     |                                                                                                                                                                                                                      |  |  |
|      | C.T.S. No.                                                                                             | ••• |                                                                                                                                                                                                                      |  |  |
|      | Block No.                                                                                              | ••  | -                                                                                                                                                                                                                    |  |  |
|      | Ward No.                                                                                               | • • | -                                                                                                                                                                                                                    |  |  |
|      | Village / Municipality / Corporation                                                                   | )   | Village - Bolinj,<br>Vasai Virar City Municipal Corporation                                                                                                                                                          |  |  |
|      | Door No., Street or Road (Pin Code)                                                                    | :   | Residential Flat No. 503, 5 <sup>th</sup> Floor, Wing - B, <b>"Gold Crest</b><br><b>369"</b> , Village - Bolinj, Taluka - Vasai, District - Palghar, Virar<br>(West), PIN Code - 401 303, State - Maharashtra, India |  |  |
| 3.   | Description of the locality Residential /<br>Commercial / Mixed                                        |     | Residential<br>vate.Create                                                                                                                                                                                           |  |  |
| 4.   | Year of Construction                                                                                   | :   | 2014 (As per occupancy certificate)                                                                                                                                                                                  |  |  |
| 5.   | Number of Floors                                                                                       | :   | Part Ground + Part Stilt + 7 Upper Floors                                                                                                                                                                            |  |  |
| 6.   | Type of Structure                                                                                      | :   | R.C.C. Framed Structure                                                                                                                                                                                              |  |  |
| 7.   | Number of Dwelling units in the building                                                               | :   | 5 <sup>th</sup> Floor is having 4 Flats                                                                                                                                                                              |  |  |
| 8.   | Quality of Construction                                                                                | :   | Good                                                                                                                                                                                                                 |  |  |
| 9.   | Appearance of the Building                                                                             | :   | Good                                                                                                                                                                                                                 |  |  |
| 10.  | Maintenance of the Building                                                                            | :   | Good                                                                                                                                                                                                                 |  |  |
| 11.  | Facilities Available                                                                                   |     |                                                                                                                                                                                                                      |  |  |
|      | Lift                                                                                                   | :   | 1Lift                                                                                                                                                                                                                |  |  |

|     | Protected Water Supply                               | :   | Municipal Water Supply                                                  |
|-----|------------------------------------------------------|-----|-------------------------------------------------------------------------|
|     | Underground Sewerage                                 | :   | Connected to Municipal Sewerage System                                  |
|     | Car parking - Open / Covered                         | :   | Stilt + Open Car Parking                                                |
|     | Is Compound wall existing?                           | :   | Yes                                                                     |
|     | Is pavement laid around the Building                 | :   | Yes                                                                     |
| III | Residential Flat                                     |     |                                                                         |
| 1.  | The floor in which the Flat is situated              | :   | 5 <sup>th</sup> Floor                                                   |
| 2.  | Door No. of the Flat                                 | :   | Residential Flat No. 503                                                |
| 3.  | Specifications of the Flat                           |     |                                                                         |
|     | Roof                                                 | :   | R. C. C. Slab                                                           |
|     | Flooring                                             | :   | Vitrified Tile Flooring                                                 |
|     | Doors                                                | :   | Teak Wood Door frame with Solid flush door                              |
|     | Windows                                              | :   | Powder coated Aluminum sliding windows with M. S. Grills                |
|     | Fittings                                             | :   | Concealed plumbing with C.P. fittings. Electrical wiring with concealed |
|     | Finishing                                            | :   | Cement Plastering                                                       |
| 4.  | House Tax                                            |     |                                                                         |
|     | Assessment No.                                       | :   | Details not available                                                   |
|     | Tax paid in the name of                              | :   | Details not available                                                   |
|     | Tax amount                                           | :   | Details not available                                                   |
| 5.  | Electricity Service connection No.                   | :   | Details not available                                                   |
|     | Meter Card is in the name of                         | :   | Details not available                                                   |
| 6.  | How is the maintenance of the Flat?                  |     | Details not available                                                   |
| 7.  | Sale Deed executed in the name of INK. IN r          | 1.0 | Meghana Rohit Khedkar & Rohit Hemant Khedkar                            |
| 8.  | What is the undivided area of land as per Sale Deed? | :   | Details not available                                                   |
| 9.  | What is the plinth area of the Flat?                 | :   | Built Up Area in Sq. Ft. = 949.00<br>(Carpet Area + 20%)                |
| 10. | What is the floor space index (app.)                 | :   | As per VVCMC norms                                                      |

| 11. | What is the Carpet area of the Flat?                                                                                                                                                                                                                                                                                                                                                                                                                                                                                                               | : | Carpet Area in Sq. Ft. = 871.17<br>(As per Area actual site measurement)<br>Carpet Area in Sq. Ft. = 792.00<br>Dry Balcony Area in Sq. Ft. = 15.00<br>Balcony Area in Sq. Ft. = 63.00<br>Total Carpet Area in Sq. Ft. = 871.00<br>(Area as per Actual Site Measurement)<br>Carpet Area in Sq. Ft. = 791.00<br>(As Per Area Agreement For Sale) |
|-----|----------------------------------------------------------------------------------------------------------------------------------------------------------------------------------------------------------------------------------------------------------------------------------------------------------------------------------------------------------------------------------------------------------------------------------------------------------------------------------------------------------------------------------------------------|---|------------------------------------------------------------------------------------------------------------------------------------------------------------------------------------------------------------------------------------------------------------------------------------------------------------------------------------------------|
| 12. | Is it Posh / I Class / Medium / Ordinary?                                                                                                                                                                                                                                                                                                                                                                                                                                                                                                          | : | Middle Class                                                                                                                                                                                                                                                                                                                                   |
| 13. | Is it being used for Residential or Commercial purpose?                                                                                                                                                                                                                                                                                                                                                                                                                                                                                            | : | Residential Purpose                                                                                                                                                                                                                                                                                                                            |
| 14. | Is it Owner-occupied or let out?                                                                                                                                                                                                                                                                                                                                                                                                                                                                                                                   | : | Owner Occupied                                                                                                                                                                                                                                                                                                                                 |
| 15. | If rented, what is the monthly rent?                                                                                                                                                                                                                                                                                                                                                                                                                                                                                                               | : | ₹ 15,500/- (Expected rented income as per month)                                                                                                                                                                                                                                                                                               |
| IV  | MARKETABILITY                                                                                                                                                                                                                                                                                                                                                                                                                                                                                                                                      |   |                                                                                                                                                                                                                                                                                                                                                |
| 1.  | How is the marketability?                                                                                                                                                                                                                                                                                                                                                                                                                                                                                                                          | : | Good                                                                                                                                                                                                                                                                                                                                           |
| 2.  | What are the factors favoring for an extra<br>Potential Value?                                                                                                                                                                                                                                                                                                                                                                                                                                                                                     | : | Located in developed area                                                                                                                                                                                                                                                                                                                      |
| 3.  | Any negative factors are observed which affect the market value in general?                                                                                                                                                                                                                                                                                                                                                                                                                                                                        | : | No                                                                                                                                                                                                                                                                                                                                             |
| v   | Rate                                                                                                                                                                                                                                                                                                                                                                                                                                                                                                                                               |   |                                                                                                                                                                                                                                                                                                                                                |
|     |                                                                                                                                                                                                                                                                                                                                                                                                                                                                                                                                                    |   |                                                                                                                                                                                                                                                                                                                                                |
| 1.  | After analyzing the comparable sale instances,<br>what is the composite rate for a similar Flat with<br>same specifications in the adjoining locality? -<br>(Along with details / reference of at - least two<br>latest deals / transactions with respect to adjacent<br>properties in the areas)                                                                                                                                                                                                                                                  | : | ₹ 9,400/- to ₹ 10,000/- per Sq. Ft. on Carpet Area<br>₹ 7,800/- to ₹ 9,100/- per Sq. Ft. on Built Up Area                                                                                                                                                                                                                                      |
| 1.  | what is the composite rate for a similar Flat with<br>same specifications in the adjoining locality? -<br>(Along with details / reference of at - least two<br>latest deals / transactions with respect to adjacent                                                                                                                                                                                                                                                                                                                                |   |                                                                                                                                                                                                                                                                                                                                                |
|     | what is the composite rate for a similar Flat with<br>same specifications in the adjoining locality? -<br>(Along with details / reference of at - least two<br>latest deals / transactions with respect to adjacent<br>properties in the areas)<br>Assuming it is a new construction, what is the<br>adopted basic composite rate of the Flat under<br>valuation after comparing with the specifications<br>and other factors with the Flat under comparison                                                                                       |   | ₹ 7,800/- to ₹ 9,100/- per Sq. Ft. on Built Up Area<br>₹ 9,800/- per Sq. Ft.                                                                                                                                                                                                                                                                   |
| 2.  | what is the composite rate for a similar Flat with<br>same specifications in the adjoining locality? -<br>(Along with details / reference of at - least two<br>latest deals / transactions with respect to adjacent<br>properties in the areas)<br>Assuming it is a new construction, what is the<br>adopted basic composite rate of the Flat under<br>valuation after comparing with the specifications<br>and other factors with the Flat under comparison<br>(give details).                                                                    |   | ₹ 7,800/- to ₹ 9,100/- per Sq. Ft. on Built Up Area<br>₹ 9,800/- per Sq. Ft.                                                                                                                                                                                                                                                                   |
| 2.  | what is the composite rate for a similar Flat with<br>same specifications in the adjoining locality? -<br>(Along with details / reference of at - least two<br>latest deals / transactions with respect to adjacent<br>properties in the areas)<br>Assuming it is a new construction, what is the<br>adopted basic composite rate of the Flat under<br>valuation after comparing with the specifications<br>and other factors with the Flat under comparison<br>(give details).<br>Break – up for the rate                                         |   | ₹ 7,800/- to ₹ 9,100/- per Sq. Ft. on Built Up Area<br>₹ 9,800/- per Sq. Ft.<br>vate.Create                                                                                                                                                                                                                                                    |
| 2.  | <ul> <li>what is the composite rate for a similar Flat with same specifications in the adjoining locality? - (Along with details / reference of at - least two latest deals / transactions with respect to adjacent properties in the areas)</li> <li>Assuming it is a new construction, what is the adopted basic composite rate of the Flat under valuation after comparing with the specifications and other factors with the Flat under comparison (give details).</li> <li>Break – up for the rate</li> <li>I. Building + Services</li> </ul> |   | ₹ 7,800/- to ₹ 9,100/- per Sq. Ft. on Built Up Area<br>₹ 9,800/- per Sq. Ft.<br>vate.Create<br>₹ 2,600/- per Sq. Ft.                                                                                                                                                                                                                           |

# **Actual Site Photographs**