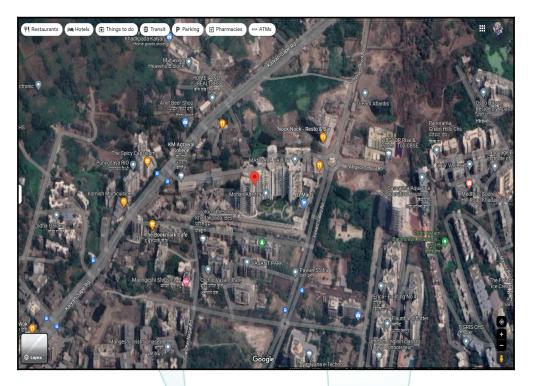

## Route Map of the property

Note: Red marks shows the exact location of the property