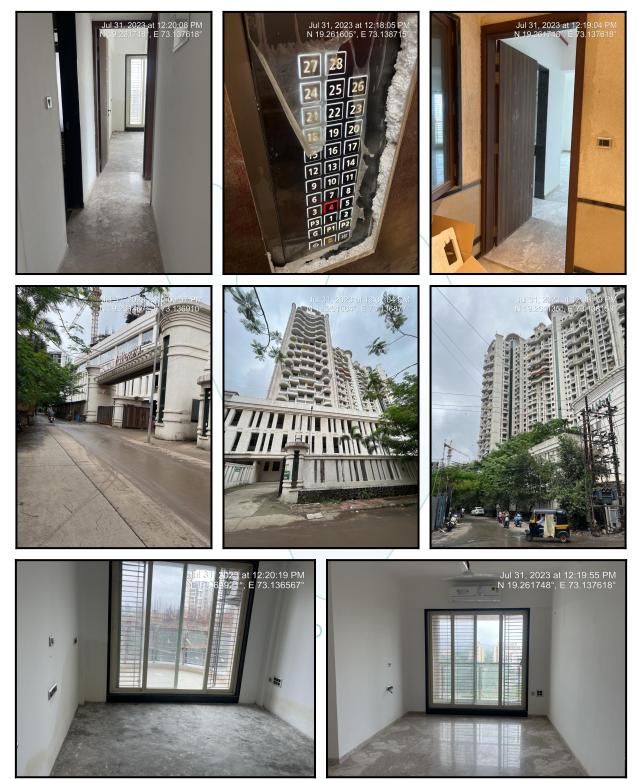

| Good                                             |
| Likely rental values in future                                                                                                                                                                                            | ₹ 26,000/- (Expected rented income as per month) |
| Any likely income it may generate                                                                                                                                                                                         | Rental Income                                    |





## Actual Site Photographs







## Actual Site Photographs







## Route Map of the property



Note: Red marks shows the exact location of the property



#### Longitude Latitude: 19°15'43.9"N 73°8'13.7"E

Note: The Blue line shows the route to site distance from nearest Railway Station (Kalyan - 4.00 Km.).





## **Ready Reckoner Rate**

|            |                 |            | Government of N                                         | tration & Stamps<br>Naharashtra                            |           |              | व मुद्रांक<br>हाराष्ट्र शा |       |        |          |               |         |
|------------|-----------------|------------|---------------------------------------------------------|------------------------------------------------------------|-----------|--------------|---------------