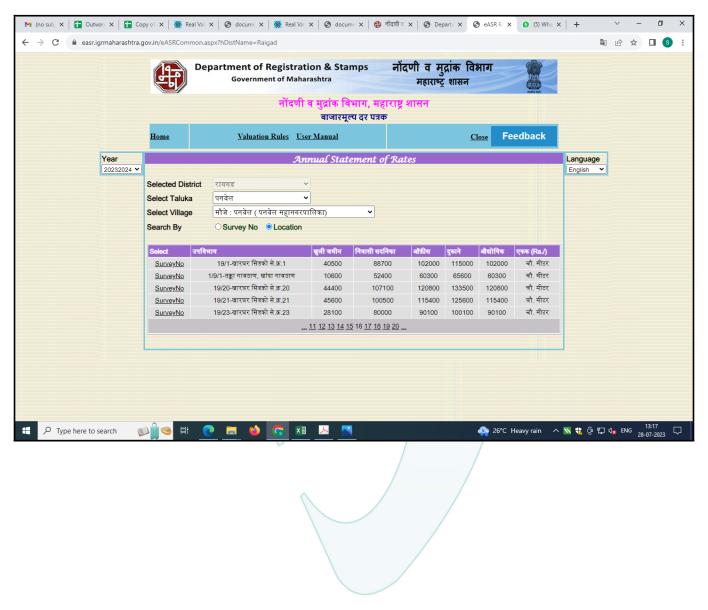

| ₹ 19,000/- (Expected rented income as per month) |
| Any likely income it may generate                                                                                                                                                                                         | Rental Income                                    |



# **Actual Site Photographs**

















# **Actual Site Photographs**











# **Route Map of the property**



Note: Red marks shows the exact location of the property



Longitude Latitude: 19°2'54.9"N 73°4'15.5"E

Note: The Blue line shows the route to site distance from nearest Railway Station (Kharghar - 3.7 Km).





# **Ready Reckoner Rate**



Think.Innovate.Create

# **Price Indicator**





| Property  |