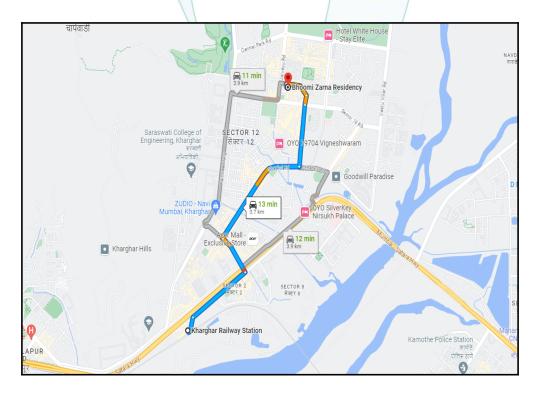

# **Route Map of the property**

Note: Red marks shows the exact location of the property

Longitude Latitude: 19°2'54.9"N 73°4'15.5"E

Note: The Blue line shows the route to site distance from nearest Railway Station (Kharghar - 3.7 Km).