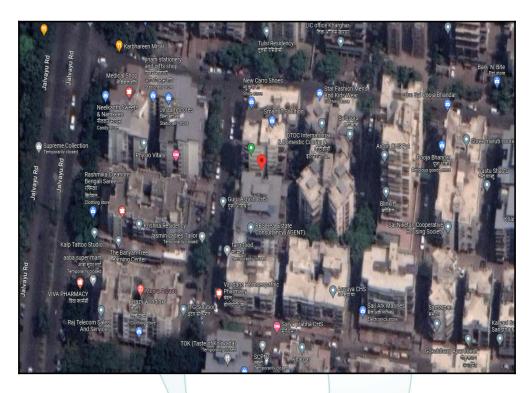

# **Route Map of the property**

Note: Red marks shows the exact location of the property

Longitude Latitude: 19°2'54.9"N 73°4'15.5"E

Note: The Blue line shows the route to site distance from nearest Railway Station (Kharghar - 3.7 Km).