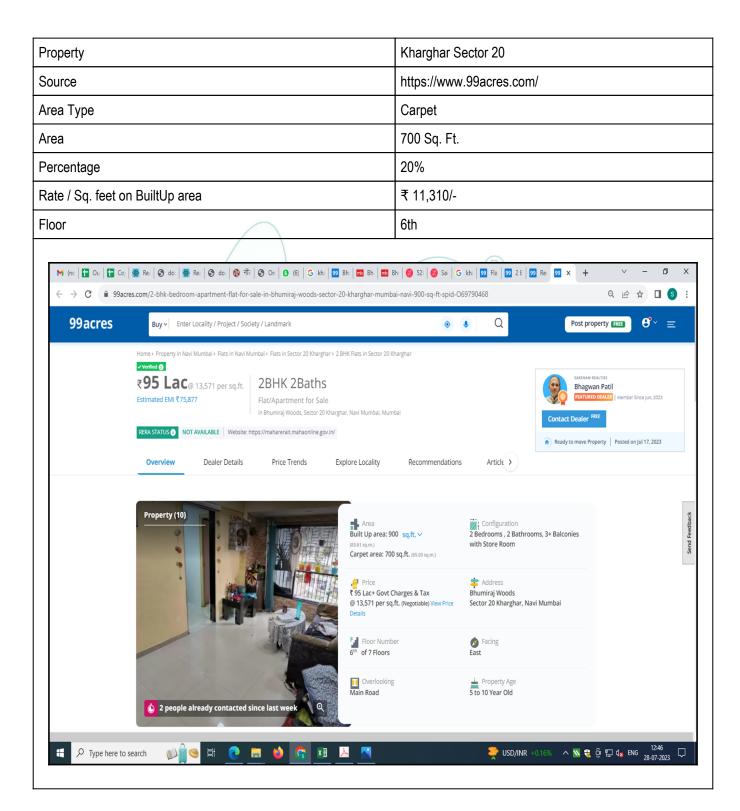

# Method of Valuation / Approach

The sales comparison approach uses the market data of sale prices to estimate the value of a real estate property. Property valuation in this method is done by comparing a property to other similar properties that have been recently sold. Comparable properties, also known as comparables, or comps, must share certain features with the property in question. Some of these include physical features such as square footage, number of rooms, condition, and age of the building; however, the most important factor is no doubt the location of the property. Adjustments are usually needed to account for differences as no two properties are exactly the same. To make proper adjustments when comparing properties, real estate appraisers must know the differences between the comparable properties and how to value these differences. The sales comparison approach is commonly used for Residential Flat, where there are typically many comparables available to analyze. As the property is a Residential Flat, we have adopted Sale Comparison Approach Method for the purpose of valuation .The Price for similar type of property in the nearby vicinity is in the range of ₹ 13,300.00 to ₹ 14,300.00 per Sq. Ft. on Carpet Area / ₹ 11,100.00 to ₹ 11,500.00 per Sq. Ft. on BuiltUp Area. Considering the rate with attached report, current market conditions, demand and supply position, Flat size, location, upswing in real estate prices, sustained demand for Residential Flat, all round development of Residential and Commercial application in the locality etc. We estimate ₹13,433.00 per Sq. Ft. on Carpet Area for valuation.