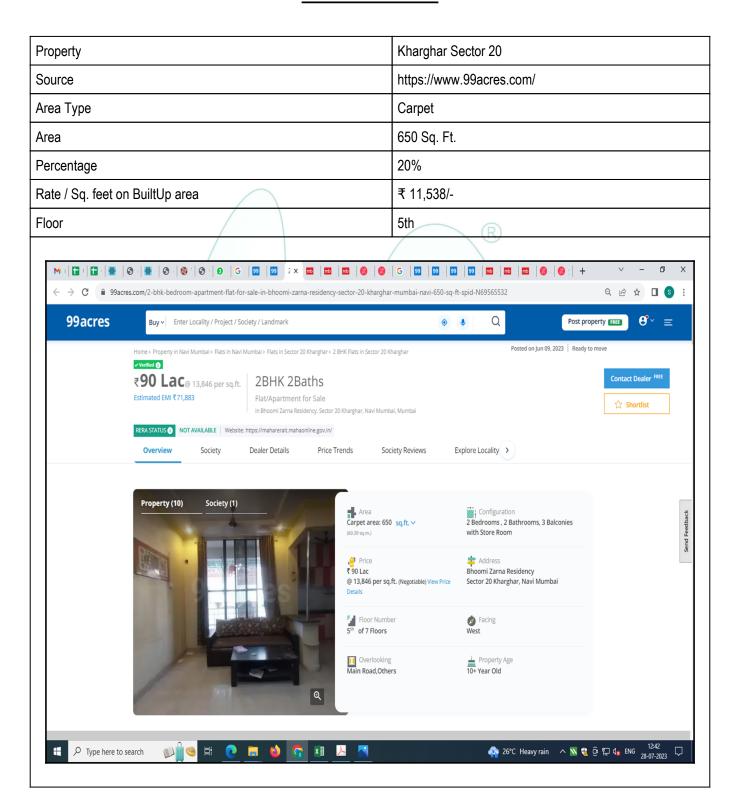

# Method of Valuation / Approach

The sales comparison approach uses the market data of sale prices to estimate the value of a real estate property. Property valuation in this method is done by comparing a property to other similar properties that have been recently sold. Comparable properties, also known as comparables, or comps, must share certain features with the property in question. Some of these include physical features such as square footage, number of rooms, condition, and age of the building; however, the most important factor is no doubt the location of the property. Adjustments are usually needed to account for differences as no two properties are exactly the same. To make proper adjustments when comparing properties, real estate appraisers must know the differences between the comparable properties and how to value these differences. The sales comparison approach is commonly used for Residential Flat, where there are typically many comparables available to analyze. As the property is a Residential Flat, we have adopted Sale Comparison Approach Method for the purpose of valuation .The Price for similar type of property in the nearby vicinity is in the range of ₹ 13,300.00 to ₹ 14,300.00 per Sq. Ft. on Carpet Area / ₹ 11,100.00 to ₹ 11,500.00 per Sq. Ft. on BuiltUp Area. Considering the rate with attached report, current market conditions, demand and supply position, Flat size, location, upswing in real estate prices, sustained demand for Residential Flat, all round development of Residential and Commercial application in the locality etc. We estimate ₹13,433.00 per Sq. Ft. on Carpet Area for valuation.