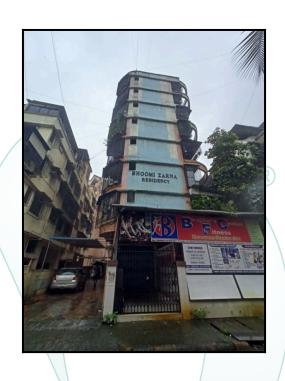

# Valuation Report of the Immovable Property



# **Details of the property under consideration:**

Name of Owner: Mrs. Mercy Varghese & Mr. Perapadan Devassy Varghese

Residential Flat No. 401, 4<sup>th</sup> Floor, **"Bhoomi Zarna Residency Co-op. Hsg. Soc. Ltd."**, Plot No. 11-A, Sector 20, Village - Kharghar, Taluka - Panvel, District - Raigad, Navi Mumbai, PIN - 410 210, State - Maharashtra, India.

Latitude Longitude: 19°2'54.9"N 73°4'15.5"E

# **Valuation Prepared for:**

# State Bank of India RACPC Sion

B-603 & 604, Kohinoor City, Commercial-1, 6th Floor, Kirol Road, Off L.B.S. Marg, Kurla (West), Mumbai, Pin Code - 400 070, State - Maharashtra, Country - India.



Regd. Office: B1-001, U/B Floor, Boomerang, Chandivali Farm Road, Andheri (East), Mumbai - 400 072, (M.S.), INDIA

TeleFax: +91 22 28371325/24

mumbai@vastukala.or