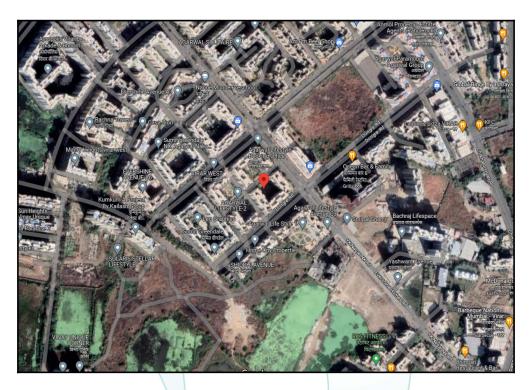

## Route Map of the property

Note: Red marks shows the exact location of the property

### Longitude Latitude: 19°28'1.9"N 72°48'3.2"E

Note: The Blue line shows the route to site distance from nearest Railway Station (Virar - 2.2).