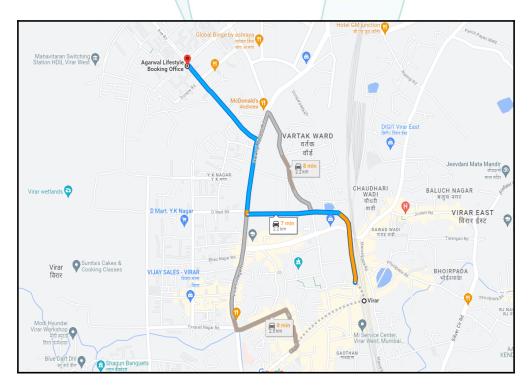

## Route Map of the property

Note: Red marks shows the exact location of the property

### Longitude Latitude: 19°28'1.9"N 72°48'3.2"E

Note: The Blue line shows the route to site distance from nearest Railway Station (Virar - 2.2).