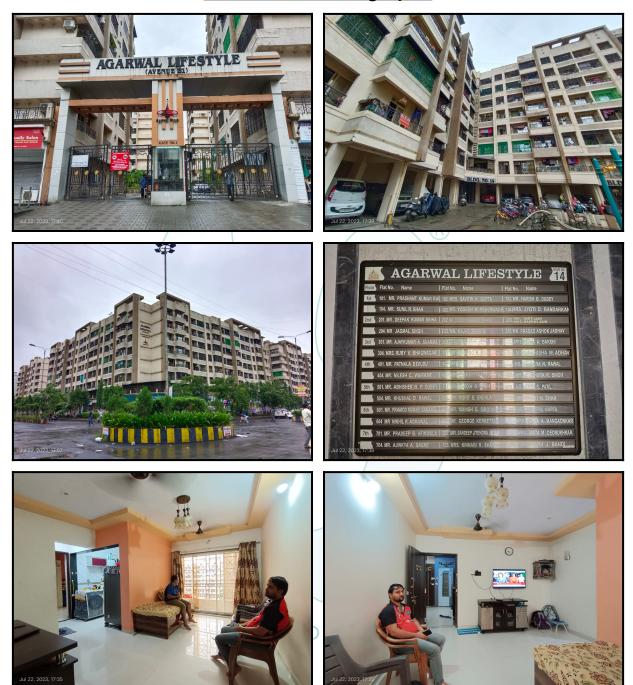

| Average                                                           |
| Likely rental values in future                                                                                                                                                                                                      | ₹ Details not available/- (Present rented income as per<br>month) |
| Any likely income it may generate                                                                                                                                                                                                   | Rental Income                                                     |













# Actual Site Photographs







## Route Map of the property



Note: Red marks shows the exact location of the property



### Longitude Latitude: 19°28'1.9"N 72°48'3.2"E

Note: The Blue line shows the route to site distance from nearest Railway Station (Virar - 2.2).





## **Ready Reckoner Rate**

|             |                                          | f Registration &<br>ment of Maharashtra | Stamps                         |              | ा मुद्रांक विभाग<br>राष्ट्र शासन |              |  |  |  |  |
|-------------|------------------------------------------|-----------------------------------------|--------------------------------|--------------|----------------------------------|--------------|--|--|--|--|
|             | नोंदणी व मुद्रांक विभाग, महाराष्ट्र शासन |                                         |