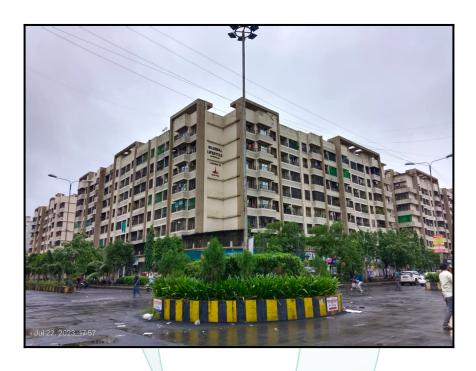

# Valuation Report of the Immovable Property



#### Details of the property under consideration:

Name of Owner : Mr. Mohit Vijay Gupta

Residential Flat No. 505, 5<sup>th</sup> Floor, Building No 14, Wing - Type AB3, **"Agarwal Lifestyle Avenue** B-1 Co-op. Hsg. Soc. Ltd. ", Avenue B-1, Global City, Village - Dongare, Taluka - Vasai, District -Palghar, VIrar (West), 401303, State - Maharashtra, India.

# Latitude Longitude : 19°28'1.9"N 72°48'3.2"E

**Valuation Prepared for:** 

### State Bank of India RASMECCC BHAYANDAR

RASMECCC Bhayandar Branch Unit No. 101, 102, 103B, 1st Floor, IT Landmark Building, 150ft. Road, Near Hotel Shree Nidhi, Opp. Maxus Mall, Bhayander (West), Thane – 401 101, State – Maharashtra, Country – India.



| 0 | Our Pan India Presence at :  |                                                                |