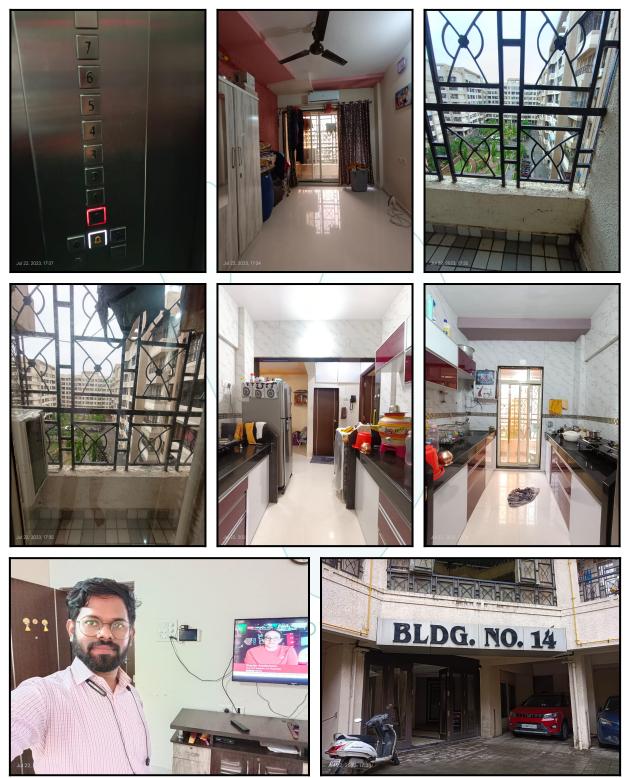

| Average                                                           |
| Likely rental values in future                                                                                                                                                                                                      | ₹ Details not available/- (Present rented income as per<br>month) |
| Any likely income it may generate                                                                                                                                                                                                   | Rental Income                                                     |













# Actual Site Photographs







## Route Map of the property



Note: Red marks shows the exact location of the property



### Longitude Latitude: 19°28'1.9"N 72°48'3.2"E

Note: The Blue line shows the route to site distance from nearest Railway Station (Virar - 2.2).





## **Ready Reckoner Rate**

|             |                                          | f Registration &<br>ment of Maharashtra | Stamps                         |              | ा मुद्रांक विभाग<br>राष्ट्र शासन |              |  |  |  |  |
|-------------|------------------------------------------|-----------------------------------------|--------------------------------|--------------|----------------------------------|--------------|--|--|--|--|
|             | नोंदणी व मुद्रांक विभाग, महाराष्ट्र शासन |