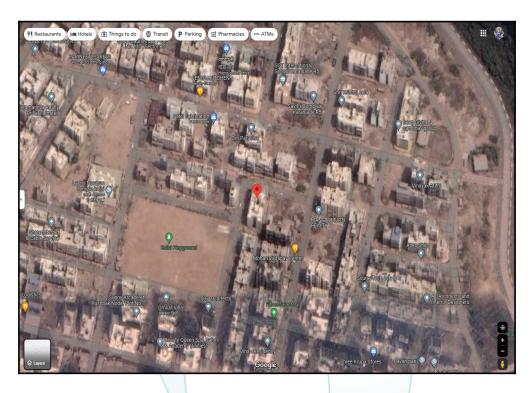

# **Route Map of the property**

Note: Red marks shows the exact location of the property

Longitude Latitude: 18°59'16.1"N 73°5'45.3"E

Note: The Blue line shows the route to site distance from nearest Railway Station (Panvel - 3.5 Km.).