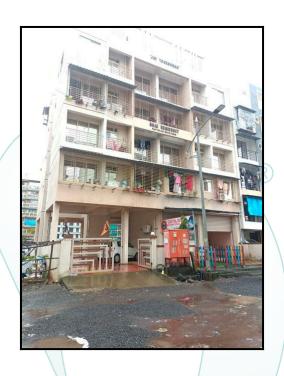

# **Valuation Report of the Immovable Property**



### **Details of the property under consideration:**

Name of Owner: Mrs. Surekha Parshuram Kale

Residential Flat No. 402, 4<sup>th</sup> Floor, **"Bhai Residency"**, Plot No. 246, Sector R3, Village - Pushpak Vadghar, Taluka - Panvel, District - Raigad, Navi Mumbai, PlN - 410 206, State - Maharashtra, India.

Latitude Longitude: 18°59'16.1"N 73°5'45.3"E

Think.Innovate.Create

**Valuation Prepared for:** 

## State Bank of India RBO Sanpada Branch

Regional Business Office (II), E/202, 2nd Floor, Sanpada Rly. Station Complex, Navi Mumbai - 400 705, State - Maharashtra, Country - India.





Regd. Office: B1-001, U/B Floor, Boomerang, Chandivali Farm Road, Andheri (East),
Mumbai - 400 072, (M.S.), INDIA

TeleFax: +91 22 28371325/24

mumbai@vastukala.org

CIN: U74120MH2010PTC207869 MSME