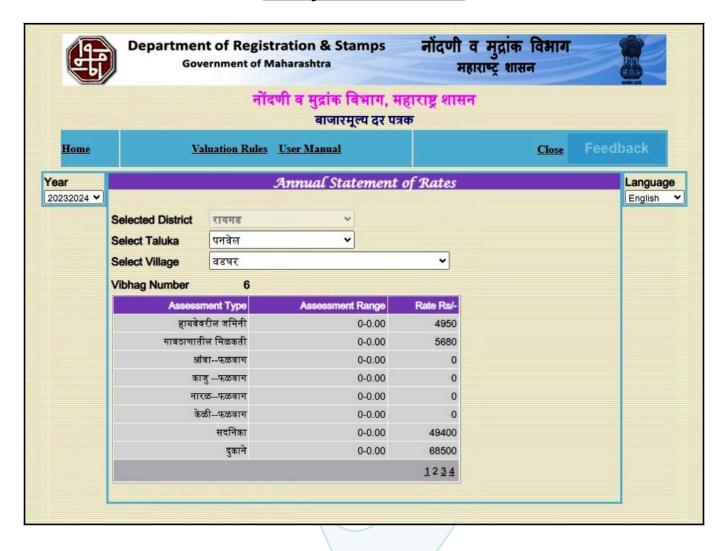

| 11. | What is the Carpet area of the Flat?                                                                                                                                                                                                                                               | : | Carpet Area in Sq. Ft. = 308.27 (As per Area actual site measurement) Carpet Area in Sq. Ft. = 306.00 (As Per Area Agreement For Sale) Carpet Area in Sq. Ft. = 180.00 Flower Bed Area in Sq. Ft. = 31.00 Natural Terrace Area in Sq. Ft. = 95.00 |
|-----|------------------------------------------------------------------------------------------------------------------------------------------------------------------------------------------------------------------------------------------------------------------------------------|---|---------------------------------------------------------------------------------------------------------------------------------------------------------------------------------------------------------------------------------------------------|
| 12. | Is it Posh / I Class / Medium / Ordinary?                                                                                                                                                                                                                                          | : | Medium                                                                                                                                                                                                                                            |
| 13. | Is it being used for Residential or Commercial purpose?                                                                                                                                                                                                                            | : | Residential Purpose                                                                                                                                                                                                                               |
| 14. | Is it Owner-occupied or let out?                                                                                                                                                                                                                                                   | : | Vacant                                                                                                                                                                                                                                            |
| 15. | If rented, what is the monthly rent?                                                                                                                                                                                                                                               | : | ₹ 7,500/- (Expected rented income as per month)                                                                                                                                                                                                   |
| IV  | MARKETABILITY                                                                                                                                                                                                                                                                      |   |                                                                                                                                                                                                                                                   |
| 1.  | How is the marketability?                                                                                                                                                                                                                                                          | : | Good                                                                                                                                                                                                                                              |
| 2.  | What are the factors favoring for an extra Potential Value?                                                                                                                                                                                                                        | : | Located in developed area                                                                                                                                                                                                                         |
| 3.  | Any negative factors are observed which affect the market value in general?                                                                                                                                                                                                        | : | No                                                                                                                                                                                                                                                |
| V   | Rate                                                                                                                                                                                                                                                                               |   |                                                                                                                                                                                                                                                   |
| 1.  | After analyzing the comparable sale instances, what is the composite rate for a similar Flat with same specifications in the adjoining locality? - (Along with details / reference of at - least two latest deals / transactions with respect to adjacent properties in the areas) | : | ₹ 10,400/- to ₹ 13,300/- per Sq. Ft. on Carpet Area<br>₹ 8,700/- to ₹ 11,100/- per Sq. Ft. on Built Up Area                                                                                                                                       |
| 2.  | Assuming it is a new construction, what is the adopted basic composite rate of the Flat under valuation after comparing with the specifications and other factors with the Flat under comparison (give details).                                                                   | : | ₹ 11,500/- per Sq. Ft.                                                                                                                                                                                                                            |
| 3.  | Break – up for the rate                                                                                                                                                                                                                                                            |   | vare.creare                                                                                                                                                                                                                                       |
|     | I. Building + Services                                                                                                                                                                                                                                                             | : | ₹ 2,500/- per Sq. Ft.                                                                                                                                                                                                                             |
|     | II. Land + others                                                                                                                                                                                                                                                                  | : | ₹ 9,000/- per Sq. Ft.                                                                                                                                                                                                                             |
| 4.  | Guideline rate obtained from the Registrar's Office for new property (an evidence thereof to be enclosed)                                                                                                                                                                          | : | ₹ 49,400/- per Sq. M.<br>i.e. ₹ 4,589/- per Sq. Ft.                                                                                                                                                                                               |
|     | Guideline rate(an evidence thereof to be enclosed)                                                                                                                                                                                                                                 | : | N.A. Age of Property below 5 year                                                                                                                                                                                                                 |

## **Ready Reckoner Rate**