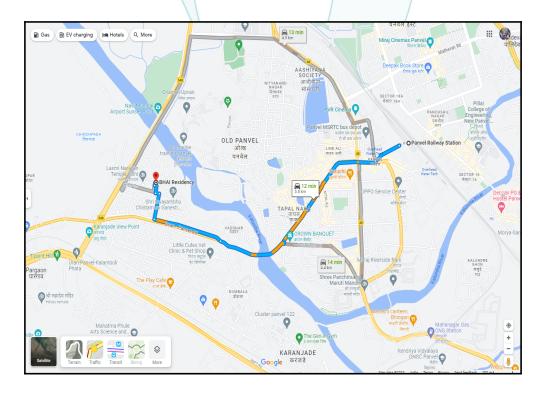

# **Route Map of the property**

Note: Red marks shows the exact location of the property

Longitude Latitude: 18°59'16.1"N 73°5'45.3"E

Note: The Blue line shows the route to site distance from nearest Railway Station (Panvel - 3.5 Km.).