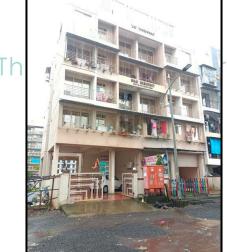

| Good                                            |
| Likely rental values in future                                                                                                                                                                                            | ₹ 7,500/- (Expected rented income as per month) |
| Any likely income it may generate                                                                                                                                                                                         | Rental Income                                   |

# **Actual Site Photographs**















eate





# **Route Map of the property**



Note: Red marks shows the exact location of the property



Longitude Latitude: 18°59'16.1"N 73°5'45.3"E

Note: The Blue line shows the route to site distance from nearest Railway Station (Panvel - 3.5 Km.).





## **Ready Reckoner Rate**



# **Price Indicator**

| Property                                                     |