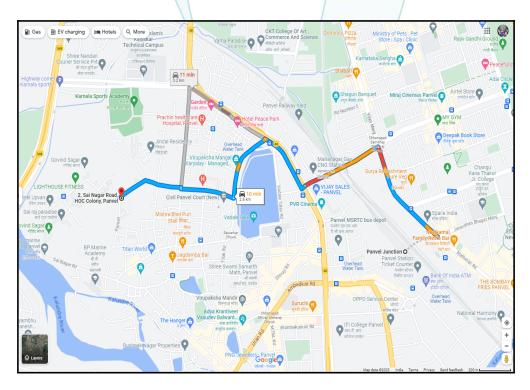

#### Longitude Latitude: 18°59'38.1"N 73°6'11.8"E

Note: The Blue line shows the route to site distance from nearest Railway Station (Panvel - 2.8 Km.).