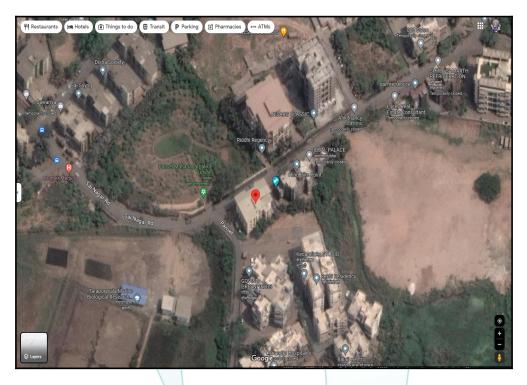

# Route Map of the property

Note: Red marks shows the exact location of the property