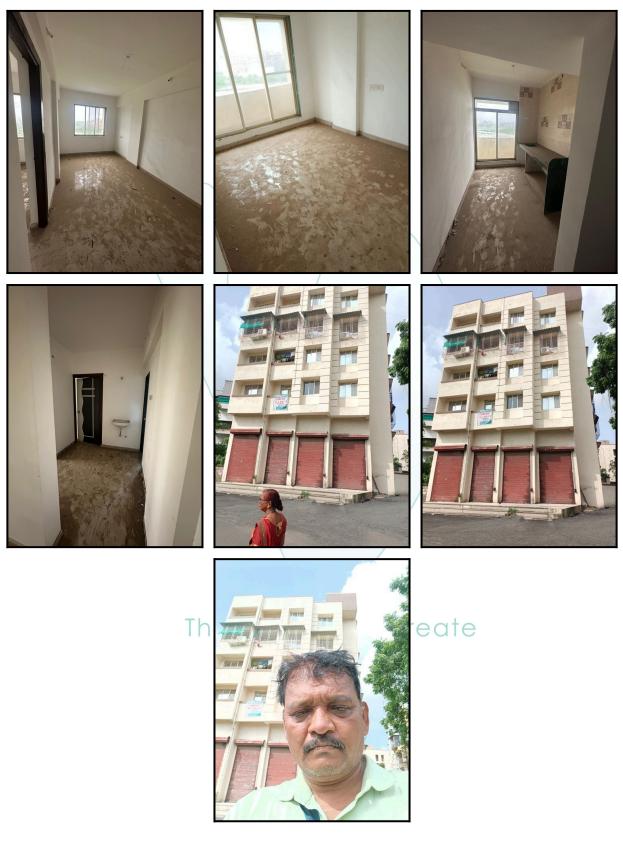

| Good                                             |  |  |  |
| Likely rental values in future                                                                                                                                                                                            | ₹ 13,000/- (Expected rented income as per month) |  |  |  |
| Any likely income it may generate                                                                                                                                                                                         | Rental Income                                    |  |  |  |





# **Actual Site Photographs**







# Route Map of the property



Note: Red marks shows the exact location of the property



#### Longitude Latitude: 18°59'38.1"N 73°6'11.8"E

Note: The Blue line shows the route to site distance from nearest Railway Station (Panvel - 2.8 Km.).





# **Ready Reckoner Rate**

|                                                   |                                                                                      | t of Registration & Stamps<br>ernment of Maharashtra                     |                                               |               | नोंदणी व मुद्रांक विभाग<br>महाराष्ट्र शासन |          |        |          |               |                     |                       |
|---------------------------------------------------|-----------------------------------------------