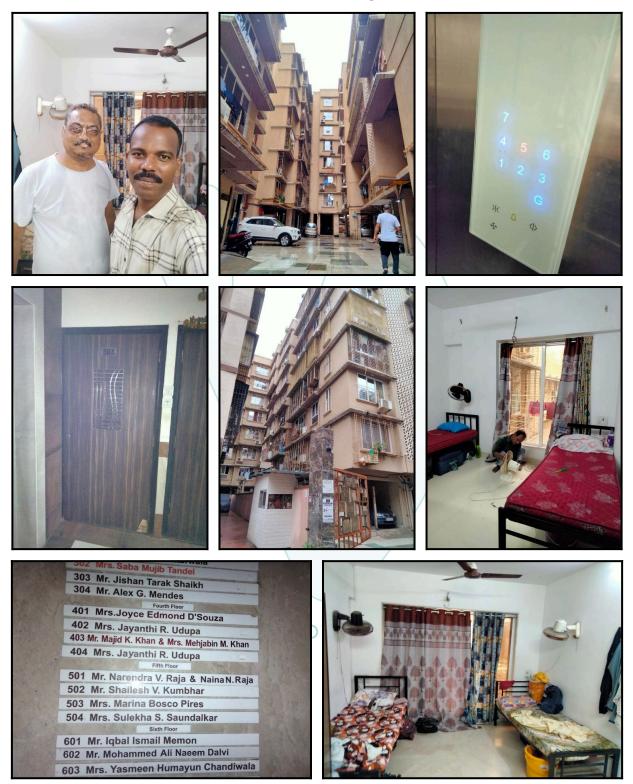

| Good                                            |
| Likely rental values in future                                                                                                                                                                                            | ₹ 35,000/- (Present rented income as per month) |
| Any likely income it may generate                                                                                                                                                                                         | Rental Income                                   |





## **Actual Site Photographs**







## **Actual Site Photographs**









## Route Map of the property



Note: Red marks shows the exact location of the property



#### Longitude Latitude: 19°7'17.5"N 72°50'39.1"E

Note: The Blue line shows the route to site distance from nearest Railway Station (Andheri - 450 Mtr.).





## **Ready Reckoner Rate**

| 20232024 v       Englise         Selected District       मुंबई(उपनगर) v         Select Village       अंधेरी ( अंधेरी )         Search By       Survey No         Location         Enter Survey No         474         Search         उपविभाग         खुली       निवासी         जमीन       औद्योगिक         एकक       Attribute                                              | Home       Valuation Rules       User Manual       Close       Feedback         Year       Annual Statemen