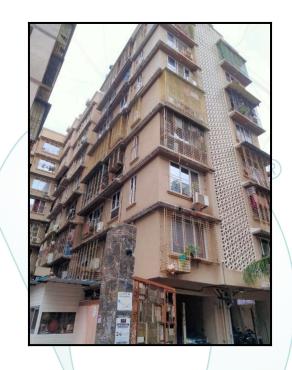

## Valuation Report of the Immovable Property



Details of the property under consideration:

Name of Owner : Ms. Nazia Mohd. Salim Shaikh

Residential Flat No. 503, 5<sup>th</sup> Floor, Wing - C, **"Pearl Hazeline"**, Hazeline Co-op. Hsg. Soc. Ltd., Gaothan Lane No. 1, Off. S. V. Road, Andheri (West), Village - Andheri, Municipality Ward No. K/W, Taluka - Andheri, District - Mumbai, 400 058, State - Maharashtra, India.

## Latitude Longitude : 19°7'17.5"N 72°50'39.1"E

Valuation Prepared for:

State Bank of India RACPC Borivali (West) Branch MTNL Building, Devidas Road, Borivali (West), Mumbai, State - Maharashtra, Country - India.



| Our Pan                            | India Pres                                                     | ence at :                         |                                                            |