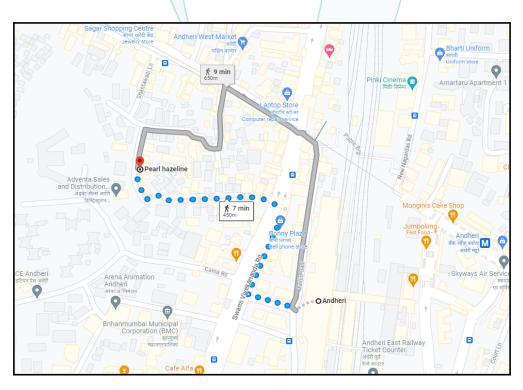

#### Longitude Latitude: 19°7'17.5"N 72°50'39.1"E

Note: The Blue line shows the route to site distance from nearest Railway Station (Andheri - 450 Mtr.).