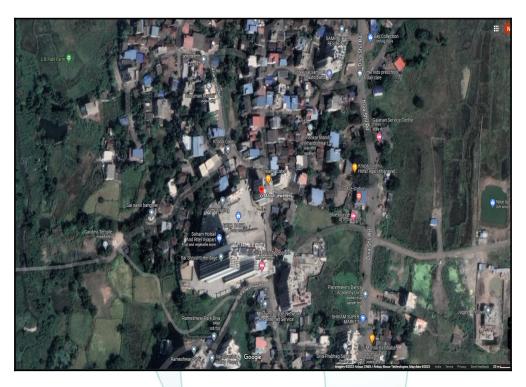

### Name of Owner : Mrs. Sunita Shashikant Bhave & Mr. Shashikant Yashwant Bhave

Residential Flat No. 201, 2<sup>nd</sup> Floor, Building No Plot A-1, **"Sai Shrushti Sapphire Plot A-1"**, Village - Dawale, Diva, Taluka - & District - Thane, State - Maharashtra, Country - India.

| Boundaries of the property |                   |
|----------------------------|-------------------|
| North                      | : Khardipada Road |
| South                      | : Parking Area    |
| East                       | : Khardipada Road |
| West                       | : Sudama Regency  |
|                            |                   |