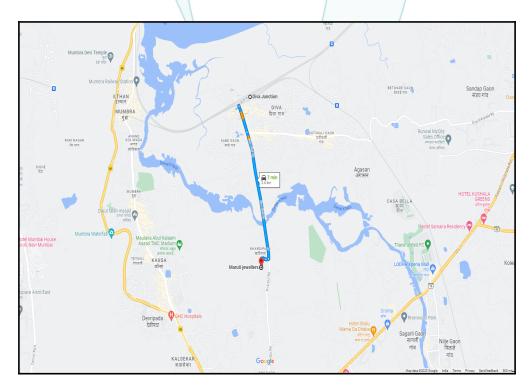

### Name of Owner : Mrs. Sunita Shashikant Bhave & Mr. Shashikant Yashwant Bhave

Residential Flat No. 201, 2<sup>nd</sup> Floor, Building No Plot A-1, **"Sai Shrushti Sapphire Plot A-1"**, Village - Dawale, Diva, Taluka - & District - Thane, State - Maharashtra, Country - India.

### Latitude Longitude : 19°10'0.3"N 73°2'42.4"E