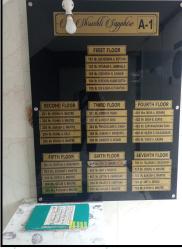

### VALUATION REPORT (IN RESPECT OF FLAT)

|    | General                                                                                                                            |                                     |   | R                                                                                                                                                                                                                                                                                                                                                                          |  |  |
|----|------------------------------------------------------------------------------------------------------------------------------------|-------------------------------------|---|----------------------------------------------------------------------------------------------------------------------------------------------------------------------------------------------------------------------------------------------------------------------------------------------------------------------------------------------------------------------------|--|--|
| 1  | Purpose for which the valuation is made                                                                                            |                                     | : | To assess Fair Market Value of the property for Housing Loan Purpose.                                                                                                                                                                                                                                                                                                      |  |  |
| 2  | a)                                                                                                                                 | Date of inspection                  | : | 27.06.2023                                                                                                                                                                                                                                                                                                                                                                 |  |  |
|    | b)                                                                                                                                 | Date of which the valuation is made | : | 27.06.2023                                                                                                                                                                                                                                                                                                                                                                 |  |  |
| 3  | Sunita Shashikant Bhave & Mr. Shashikan                                                                                            |                                     |   | 3 between Mr. Vishnu Narayan Mhatre(The Vendor) And Mrs.<br>shwant Bhave(The purchaser).<br>OCC / 0867 / 20 Dated 12.11.2020 issued by Thane Municipal                                                                                                                                                                                                                     |  |  |
| 4  | Name of the owner(s) and his / their address (es)<br>with Phone no. (details of share of each owner in<br>case of joint ownership) |                                     |   | Mrs. Sunita Shashikant Bhave & Mr. Shashikant<br>Yashwant Bhave<br>Residential Flat No. 201, 2 <sup>nd</sup> Floor, Building No Plot A-1, <b>"Sai</b><br>Shrushti Sapphire Plot A-1", Village - Dawale, Diva, Taluka<br>- & District - Thane, State - Maharashtra, Country - India.<br><u>Contact Person :</u><br>Sunita Shashikant Bhave (Owner)<br>Mobile No. 9594564085 |  |  |
| 5  | Brief description of the property (Including Leasehold / freehold etc.)                                                            |                                     | : | The property is a Residential Flat located on 2 <sup>nd</sup> Floor. The composition of Residential Flat is 3 Bedroom + Living Room + Kitchen + Passage + WC. (2 BHK). The property is at 2.6 Km distance from Railway Station Diva.                                                                                                                                       |  |  |
| 6  | Locatio                                                                                                                            | n of property                       |   |                                                                                                                                                                                                                                                                                                                                                                            |  |  |
| a) | Plot No                                                                                                                            | . / Survey No.                      | : | Survey No - 136/1C, 136/1B                                                                                                                                                                                                                                                                                                                                                 |  |  |
| b) | Door No                                                                                                                            | 0.                                  | : | Residential Flat No. 201                                                                                                                                                                                                                                                                                                                                                   |  |  |
| c) | C.T.S. I                                                                                                                           | No. / Village                       | : | Village - Dawale, Diva                                                                                                                                                                                                                                                                                                                                                     |  |  |

|     | Underground Sewerage                                    | :       | Connected to Municipal Sewerage System                                                                                                          |
|-----|---------------------------------------------------------|---------|-------------------------------------------------------------------------------------------------------------------------------------------------|
|     | Car parking - Open / Covered                            | :       | Stilt + Open Car Parking                                                                                                                        |
|     | Is Compound wall existing?                              | :       | Yes                                                                                                                                             |
|     | Is pavement laid around the Building                    | :       | Yes                                                                                                                                             |
| III | Residential Flat                                        |         |                                                                                                                                                 |
| 1.  | The floor in which the Flat is situated                 | :       | 2 <sup>nd</sup> Floor                                                                                                                           |
| 2.  | Door No. of the Flat                                    | :       | Residential Flat No. 201                                                                                                                        |
| 3.  | Specifications of the Flat                              |         |                                                                                                                                                 |
|     | Roof                                                    | :       | R. C. C. Slab                                                                                                                                   |
|     | Flooring                                                | :       | Vitrified Tile Flooring                                                                                                                         |
|     | Doors                                                   | :       | Teak Wood / Glass Door                                                                                                                          |
|     | Windows                                                 | :       | Alluminum sliding windows with M. S. Grills                                                                                                     |
|     | Fittings                                                | :       | Concealed plumbing with C.P. fittings. Casting Capping Electrical wiring                                                                        |
|     | Finishing                                               | :       | Cement Plastering                                                                                                                               |
| 4.  | House Tax                                               |         |                                                                                                                                                 |
|     | Assessment No.                                          | :       | Details not available                                                                                                                           |
|     | Tax paid in the name of                                 | :       | Details not available                                                                                                                           |
|     | Tax amount                                              | :       | Details not available                                                                                                                           |
| 5.  | Electricity Service connection No.                      | · · )   | Details not available                                                                                                                           |
|     | Meter Card is in the name of                            | :       | Details not available                                                                                                                           |
| 6.  | How is the maintenance of the Flat?                     | :       | Good                                                                                                                                            |
| 7.  | Sale Deed executed in the name of                       |         | Mrs. Sunita Shashikant Bhave & Mr. Shashikant<br>Yashwant Bhave                                                                                 |
| 8.  | What is the undivided area of land as per Sale Deed?    | :       | Details not available                                                                                                                           |
| 9.  | What is the plinth area of the Flat?                    | :       | Built Up Area in Sq. Ft. = 517.00<br>(Carpet Area + 10%)                                                                                        |
| 10. | What is the floor space index (app.)                    | :       | As per local norms                                                                                                                              |
| 11. | What is the Carpet area of the Flat?                    |         | Carpet Area in Sq. Ft. = 424.43<br>(As per Area actual site measurement)<br>Carpet Area in Sq. Ft. = 470.00<br>(As Per Area Agreement For Sale) |
| 12. | Is it Posh / I Class / Medium / Ordinary?               | :       | Middle Class                                                                                                                                    |
| 13. | Is it being used for Residential or Commercial purpose? | :       | Residential Purpose                                                                                                                             |
|     |                                                         | · · · · |                                                                                                                                                 |