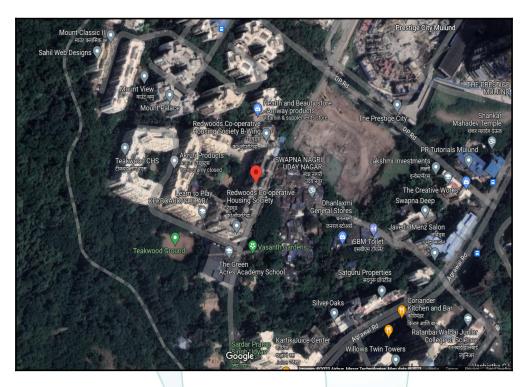

## Route Map of the property

Note: Red marks shows the exact location of the property

#### Longitude Latitude: 19°10'57.8"N 72°56'20.8"E

Note: The Blue line shows the route to site distance from nearest Railway Station (Mulund - 2.8Km).