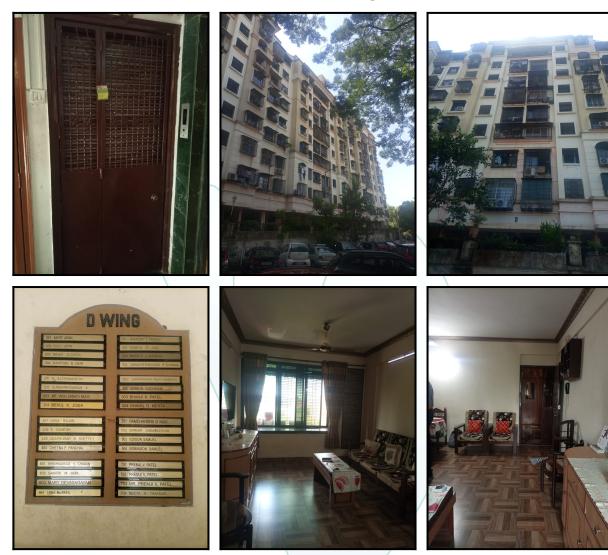

| Goodte.Create                                    |
| Likely rental values in future                                                                                                                                                                                            | ₹ 32,500/- (Expected rented income as per month) |
| Any likely income it may generate                                                                                                                                                                                         | Rental Income                                    |





# Actual Site Photographs









## **Actual Site Photographs**



# Think.Innovate.Create





## Route Map of the property



Note: Red marks shows the exact location of the property



#### Longitude Latitude: 19°10'57.8"N 72°56'20.8"E

Note: The Blue line shows the route to site distance from nearest Railway Station (Mulund - 2.8Km).





#### Page 14 of 28

## **Ready Reckoner Rate**

|                        |                 | Department of Registration & Stamps<br>Government of Maharashtra                                                                                                        | नोंदण                                                           | ी व मुद्रां<br>महाराष्ट्र श |                | भाग        |          |               |  |  |
|------------------------|-----------------|--------------