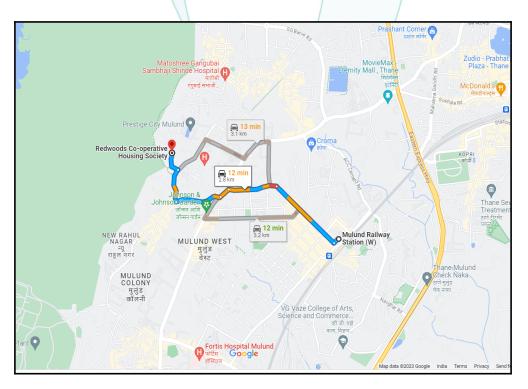

## Route Map of the property

Note: Red marks shows the exact location of the property

#### Longitude Latitude: 19°10'57.8"N 72°56'20.8"E

Note: The Blue line shows the route to site distance from nearest Railway Station (Mulund - 2.8Km).