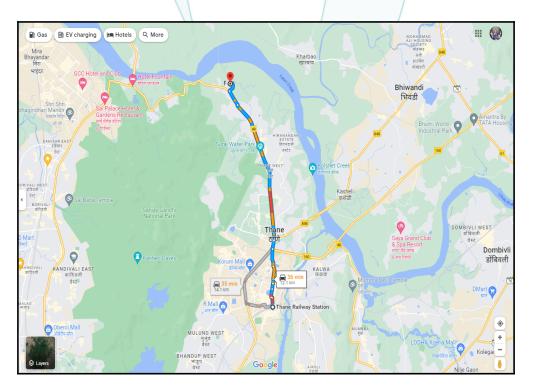

## Route Map of the property

Note: Red marks shows the exact location of the property

## Longitude Latitude: 19°17'8.1"N 72°57'18.2"E

Note: The Blue line shows the route to site distance from nearest Railway Station (Thane - 12.01 Km.).