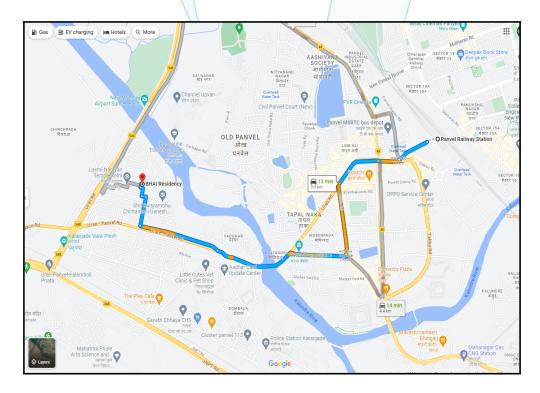

# **Route Map of the property**

Note: Red marks shows the exact location of the property

Longitude Latitude: 18°59'16.2"N 73°5'45.0"E

Note: The Blue line shows the route to site distance from nearest Railway Station (Panvel - 3.9 Km.).