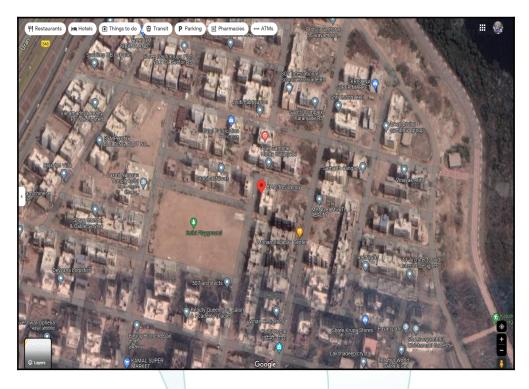

# **Route Map of the property**

Note: Red marks shows the exact location of the property

Longitude Latitude: 18°59'16.2"N 73°5'45.0"E

Note: The Blue line shows the route to site distance from nearest Railway Station (Panvel - 3.9 Km.).