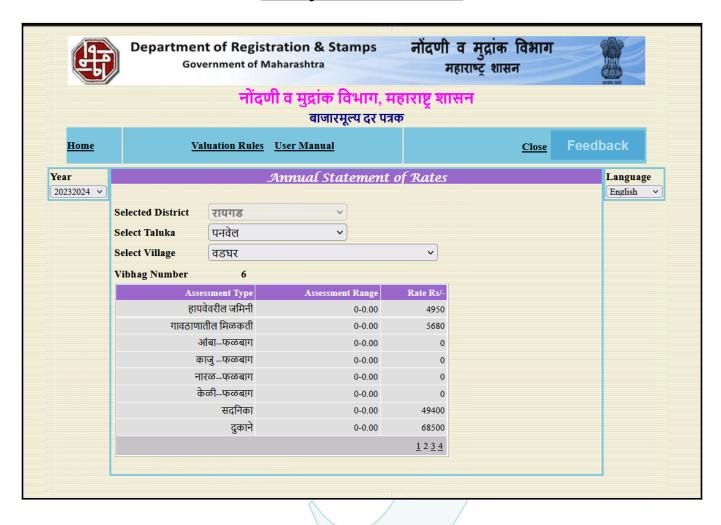

| ₹ 9000/- (Expected rented income as per month) |
| Any likely income it may generate                                                                                                                                                                                         | Rental Income                                  |



# **Actual Site Photographs**

















# **Route Map of the property**



Note: Red marks shows the exact location of the property



Longitude Latitude: 18°59'16.2"N 73°5'45.0"E

Note: The Blue line shows the route to site distance from nearest Railway Station (Panvel - 3.9 Km.).





# **Ready Reckoner Rate**



Think.Innovate.Create

# **Price Indicator**

| Property                                          | Pushpak Vadhghar