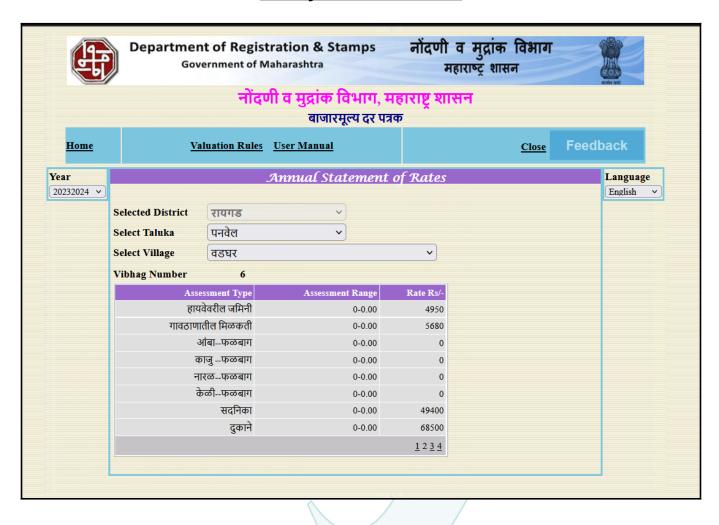

| ₹ 9000/- (Expected rented income as per month) |
| Any likely income it may generate                                                                                                                                                                                         | Rental Income                                  |



## **Actual Site Photographs**

















## **Route Map of the property**



Note: Red marks shows the exact location of the property



Longitude Latitude: 18°59'16.2"N 73°5'45.0"E

Note: The Blue line shows the route to site distance from nearest Railway Station (Panvel - 3.9 Km.).





## **Ready Reckoner Rate**



Think.Innovate.Create



## **Price Indicator**

| Property                        | Pushpak Vadhghar