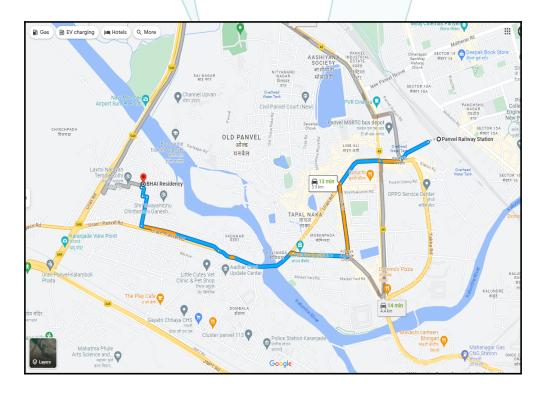

## **Route Map of the property**

Note: Red marks shows the exact location of the property

Longitude Latitude: 18°59'16.2"N 73°5'45.0"E

Note: The Blue line shows the route to site distance from nearest Railway Station (Panvel - 3.9 Km.).