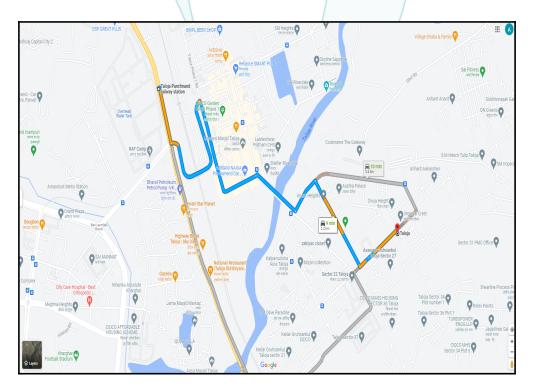

# Route Map of the property

Note: Red marks shows the exact location of the property

### Longitude Latitude: 19°4'20.1"N 73°6'12.4"E

Note: The Blue line shows the route to site distance from nearest Railway Station (Taloja - 3.2 Km).