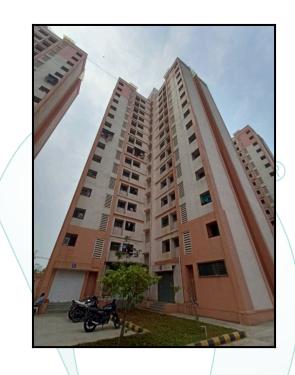

# Valuation Report of the Immovable Property

Details of the property under consideration:

Name of Owner : Rajkiran Shivprasad Tandekar

Residential Flat No. 105, 1<sup>st</sup> Floor, Building No L09, **"Mass Housing Scheme (General)"**, Sector 27, Village - Taloja, Taluka - Panvel, District - Raigad, Navi Mumbai, 410208, State - Maharashtra, India.

## VALUATION OPINION REPORT

This is to certify that the property bearing Residential Flat No. 105, 1<sup>st</sup> Floor, Building No L09, **"Mass Housing Scheme (General)"**, Sector 27, Village - Taloja, Taluka - Panvel, District - Raigad, Navi Mumbai, 410208, State - Maharashtra, India belongs to **Rajkiran Shivprasad Tandekar**.

|      | North                                                           | :  | -                                                             | -                                                              |
|------|-----------------------------------------------------------------|----|---------------------------------------------------------------|----------------------------------------------------------------|
|      | South                                                           |    | -                                                             |                                                                |
|      | East                                                            | •  |                                                               |                                                                |
|      | West                                                            | •  |                                                               |                                                                |
| 14   | Extent of the site                                              | •  | Carpet Area in Sq. Ft. = 394.00                               | )                                                              |
|      |                                                                 |    | (Area as per Site measuremen                                  |                                                                |
|      |                                                                 |    | Carpet Area in Sq. Ft. = 321.00                               | )                                                              |
|      |                                                                 |    | Letter)                                                       |                                                                |
|      |                                                                 |    | Built Up Area in Sq. Ft. = 353.1                              | 0                                                              |
|      |                                                                 |    | (Carpet Area + 10%)                                           |                                                                |
| 14.1 | Latitude, Longitude & Co-ordinates of Flat                      | :  | 19°4'20.1"N 73°6'12.4"E                                       |                                                                |
| 15   | Extent of the site considered for Valuation (least of 13A& 13B) | :  | Carpet Area in Sq. Ft. = 320.9<br>( Area As Per CIDCO Allotme |                                                                |
| 16   | Whether occupied by the owner / tenant? If                      | :  | Owner Occupied                                                |                                                                |
|      | occupied by tenant since how long? Rent received per month.     |    |                                                               |                                                                |
| Ш    | APARTMENT BUILDING                                              |    |                                                               |                                                                |
| 1.   | Nature of the Apartment                                         | :  | Residential                                                   |                                                                |
| 2.   | Location                                                        |    |                                                               |                                                                |
|      | C.T.S. No.                                                      | :  |                                                               |                                                                |
|      | Block No.                                                       | :  | - / /                                                         |                                                                |
|      | Ward No.                                                        | )  | -                                                             |                                                                |
|      | Village / Municipality / Corporation                            |    | Village - Taloja,<br>City Industrial Development Co           | prporation of Maharashtra                                      |
|      | Door No., Street or Road (Pin Code)                             |    |                                                               | Floor, Building No L09, "Mass                                  |
|      | Think.Inr                                                       | 1C |                                                               | ", Sector 27, Village - Taloja,<br>aigad, Navi Mumbai, 410208, |
|      |                                                                 |    | State - Maharashtra, India                                    | igua, navi mambai, 110200,                                     |
| 3.   | Description of the locality Residential /<br>Commercial / Mixed | :  | Residential                                                   |                                                                |
| 4.   | Year of Construction                                            | :  | 2021 (As per occupancy certified                              | cate)                                                          |
| 5.   | Number of Floors                                                | :  | Ground + 14 Upper Floors                                      |                                                                |
| 6.   | Type of Structure                                               | :  | R.C.C. Framed Structure                                       |                                                                |
| 7.   | Number of Dwelling units in the building                        | :  | 1 <sup>st</sup> Floor is having 6 Flats                       |                                                                |
| 8.   | Quality of Construction                                         | :  | Good                                                          |                                                                |
| 9.   | Appearance of the Building                                      | :  | Good                                                          |                                                                |