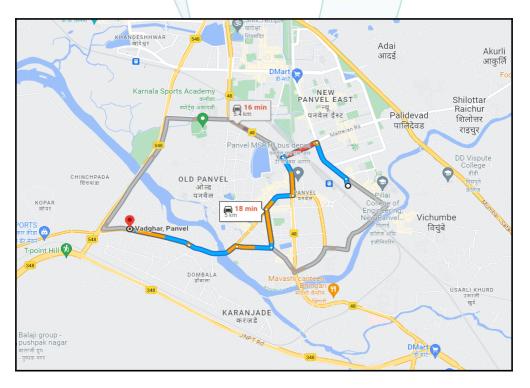

#### Longitude Latitude: 18°59'6.3"N 73°5'40.0"E

Note: The Blue line shows the route to site distance from nearest Railway Station (Panvel - 5 Km).