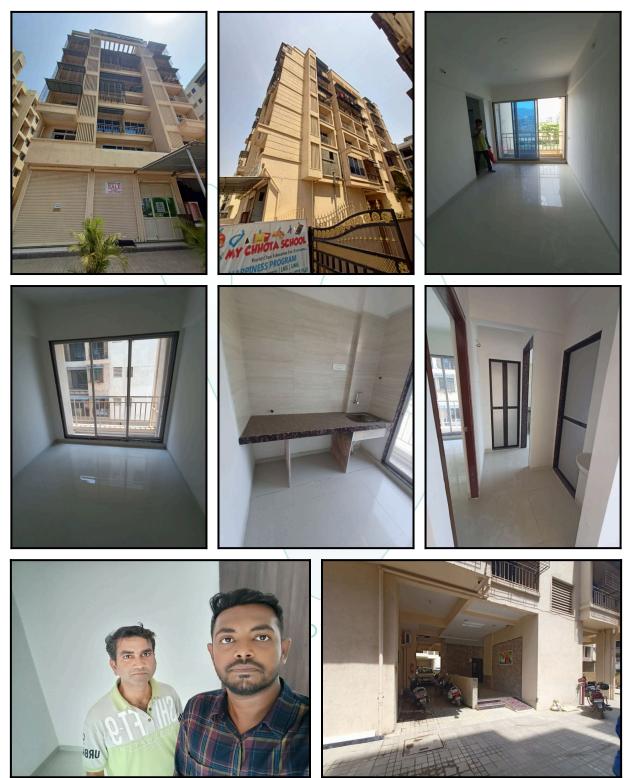

| Average                                         |  |  |
| Likely rental values in future                                                                                                                                                                                            | ₹ 7,000/- (Expected rented income as per month) |  |  |
| Any likely income it may generate                                                                                                                                                                                         | Rental Income                                   |  |  |





## **Actual Site Photographs**







## Route Map of the property



Note: Red marks shows the exact location of the property



#### Longitude Latitude: 18°59'6.3"N 73°5'40.0"E

Note: The Blue line shows the route to site distance from nearest Railway Station (Panvel - 5 Km).



## **Ready Reckoner Rate**

| Government of Regis |                   |                       | tration & Stamps<br>Naharashtra |                | व मुद्रांक विभाग<br>हाराष्ट्र शासन |          |  |
|---------------------|-------------------|-----------------------|---------------------------------|----------------|------------------------------------|----------|--|
|                     |                   | नोंव                  | रणी व मुद्रांक विभाग, म         | हाराष्ट्र शासन |                                    |          |  |
|