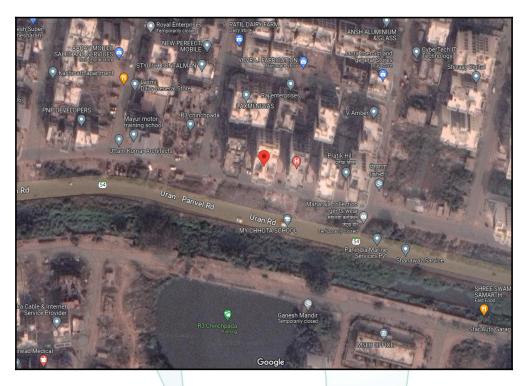

## Route Map of the property

Note: Red marks shows the exact location of the property