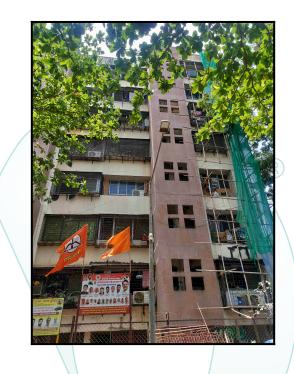

### Details of the property under consideration:

Name of Owner : Mr. Rajesh Ramasare Pandey, Mrs. Chanda Rajesh Pandey, Mr. Ankit Rajesh Pandey & Mr. Aniket Rajesh Pandey

Residential Flat No. 303, 3<sup>rd</sup> Floor, Wing - I, **"Gokul Galaxy 1, 2, 3, 4 Co-op. Hsg. Soc. Ltd."**, Thakur Complex , Village - Poisar, Taluka - Borivali, District - Mumbai Suburban, Kandivali East, PIN - 400 101, State - Maharashtra, India.

## VALUATION OPINION REPORT

This is to certify that the property bearing Residential Flat No. 303, 3rd Floor, Wing - I, "Gokul Galaxy 1, 2, 3, 4 Coop. Hsg. Soc. Ltd.", Thakur Complex, Village - Poisar, Taluka - Borivali, District - Mumbai Suburban, Kandivali East, PIN - 400 101, State - Maharashtra, India belongs to Mr. Rajesh Ramasare Pandey, Mrs. Chanda Rajesh Pandey, Mr. Ankit Rajesh Pandey & Mr. Aniket Rajesh Pandey.

| Boundaries of the property |                |
|----------------------------|----------------|
| North                      | : Road         |
| South                      | : Gokul Garden |
| East                       | : 'H' Wing     |
| West                       | : Chawl        |
|                            |                |