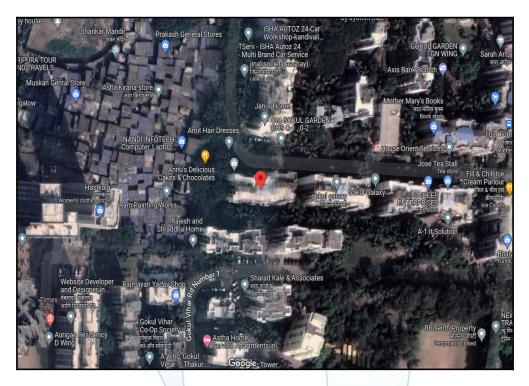

# Latitude Longitude : 19°12'38.0"N 72°51'43.0"E

Valuation Prepared for:

State Bank of India RACPC Borivali (West) Branch MTNL Building, Devidas Road, Borivali (West), Mumbai, State - Maharashtra, Country - India.

## VALUATION OPINION REPORT

This is to certify that the property bearing Residential Flat No. 303, 3rd Floor, Wing - I, "Gokul Galaxy 1, 2, 3, 4 Coop. Hsg. Soc. Ltd.", Thakur Complex, Village - Poisar, Taluka - Borivali, District - Mumbai Suburban, Kandivali East, PIN - 400 101, State - Maharashtra, India belongs to Mr. Rajesh Ramasare Pandey, Mrs. Chanda Rajesh Pandey, Mr. Ankit Rajesh Pandey & Mr. Aniket Rajesh Pandey.