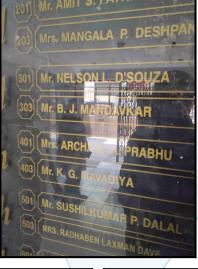

## VALUATION OPINION REPORT

This is to certify that the property bearing Residential Flat No. 303, 3rd Floor, Wing - I, "Gokul Galaxy 1, 2, 3, 4 Coop. Hsg. Soc. Ltd.", Thakur Complex, Village - Poisar, Taluka - Borivali, District - Mumbai Suburban, Kandivali East, PIN - 400 101, State - Maharashtra, India belongs to Mr. Rajesh Ramasare Pandey, Mrs. Chanda Rajesh Pandey, Mr. Ankit Rajesh Pandey & Mr. Aniket Rajesh Pandey.

### VALUATION REPORT (IN RESPECT OF FLAT)

|    | Genera                                                                                                                                                                                                                                                                                                                                                                                                                                                                                        | al 🖉                                                                                                            |   | $\bigcirc$ $\bigcirc$                                                                                                                                                                                                                                                                                                                                                                                                                                                                                                                                     |  |
|----|-----------------------------------------------------------------------------------------------------------------------------------------------------------------------------------------------------------------------------------------------------------------------------------------------------------------------------------------------------------------------------------------------------------------------------------------------------------------------------------------------|-----------------------------------------------------------------------------------------------------------------|---|-----------------------------------------------------------------------------------------------------------------------------------------------------------------------------------------------------------------------------------------------------------------------------------------------------------------------------------------------------------------------------------------------------------------------------------------------------------------------------------------------------------------------------------------------------------|--|
| 1  | Purpos                                                                                                                                                                                                                                                                                                                                                                                                                                                                                        | e for which the valuation is made                                                                               | : | To assess Fair Market Value of the property for Housing Loan Purpose.                                                                                                                                                                                                                                                                                                                                                                                                                                                                                     |  |
| 2  | a)                                                                                                                                                                                                                                                                                                                                                                                                                                                                                            | Date of inspection                                                                                              | : | 28.04.2023                                                                                                                                                                                                                                                                                                                                                                                                                                                                                                                                                |  |
|    | b)                                                                                                                                                                                                                                                                                                                                                                                                                                                                                            | Date of which the valuation is made                                                                             | : | 04.05.2023                                                                                                                                                                                                                                                                                                                                                                                                                                                                                                                                                |  |
| 3  | <ul> <li>List of documents produced for perusal: <ol> <li>Copy of Agreement For Sale Dated 24.04.2023 between Mr. Bharat Janu Nandavkar(The Seller) And Rajesh Ramasare Pandey, Mrs. Chanda Rajesh Pandey, Mr. Ankit Rajesh Pandey &amp; Mr. Aniket Raj Pandey(The Purchaser).</li> <li>Copy of Society Letter Dated 27.03.2023.</li> <li>Copy of Occupancy Certificate Document No.CHE/8445/BP(WS)/AR Dated 27.10.1993 issued by Munic Corporation Of Greater Mumbai.</li> </ol> </li> </ul> |                                                                                                                 |   |                                                                                                                                                                                                                                                                                                                                                                                                                                                                                                                                                           |  |
| 4  | with Ph                                                                                                                                                                                                                                                                                                                                                                                                                                                                                       | of the owner(s) and his / their address (es)<br>none no. (details of share of each owner in<br>joint ownership) |   | Mr. Rajesh Ramasare Pandey, Mrs. Chanda Rajesh<br>Pandey, Mr. Ankit Rajesh Pandey & Mr. Aniket Rajesh<br>Pandey<br>Residential Flat No. 303, 3 <sup>rd</sup> Floor, Wing - I, <b>"Gokul Galaxy<br/>1, 2, 3, 4 Co-op. Hsg. Soc. Ltd."</b> , Thakur Complex , Village -<br>Poisar, Taluka - Borivali, District - Mumbai Suburban,<br>Kandivali East, PIN - 400 101, State - Maharashtra, India.<br><u>Contact Person :</u><br>Mr. Rajesh Ramasare Pandey (Owner)<br>Mobile No. 8779887810<br>Joint Ownership<br>Details of ownership share is not available |  |
| 5  |                                                                                                                                                                                                                                                                                                                                                                                                                                                                                               | escription of the property (Including<br>old / freehold etc.)                                                   | : | The property is a Residential Flat located on 3 <sup>rd</sup> Floor. The composition of Residential Flat is 1 Bedroom + Living Room + Kitchen + Toilet + 2 Passage. <b>(1 BHK)</b> . The property is at 4.1KM distance from Railway Station Kandivali.                                                                                                                                                                                                                                                                                                    |  |
| 6  | Locatio                                                                                                                                                                                                                                                                                                                                                                                                                                                                                       | n of property                                                                                                   |   |                                                                                                                                                                                                                                                                                                                                                                                                                                                                                                                                                           |  |
| a) | Plot No                                                                                                                                                                                                                                                                                                                                                                                                                                                                                       | o. / Survey No.                                                                                                 | : |                                                                                                                                                                                                                                                                                                                                                                                                                                                                                                                                                           |  |