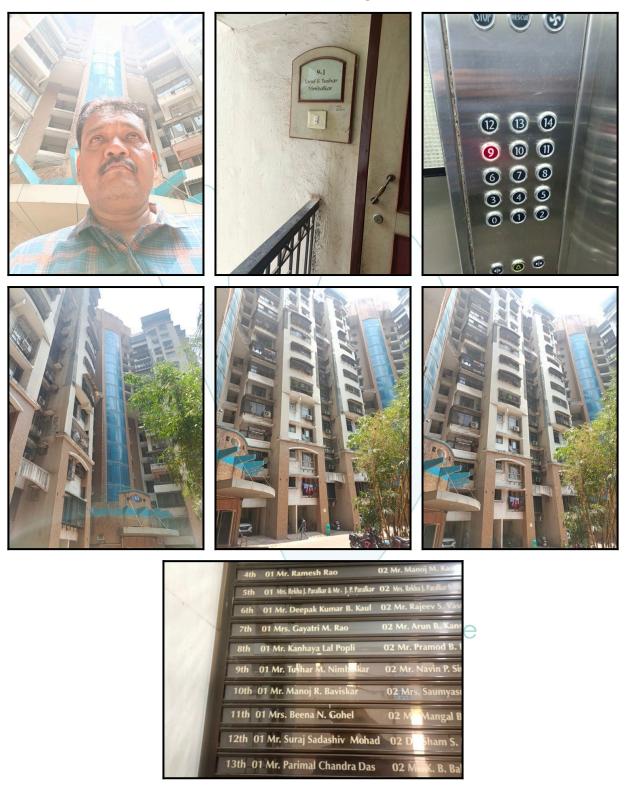

nno                                                                                                                                                                                                    | Goodte.Create                                   |
| Likely rental values in future                                                                                                                                                                                            | ₹ 33,000/- (Present rented income as per month) |
| Any likely income it may generate                                                                                                                                                                                         | Rental Income                                   |







# **Actual Site Photographs**





# **Actual Site Photographs**



# Think.Innovate.Create





# Route Map of the property



Note: Red marks shows the exact location of the property



### Longitude Latitude: 19°3'33.5"N 73°0'43.6"E

Note: The Blue line shows the route to site distance from nearest Railway Station (Sanpada - 1.1 Km.).





# **Ready Reckoner Rate**

|                                          | æ               | Dep    | oartment of Registrati<br>Government of Mahar |                       | nps          | नोंदणी व मु<br>महाराष्ट्र |          | भाग      |            |                    |
|------------------------------------------|-----------------|--------|-----------------------------------------------|-----------------------|--------------|-------------------------