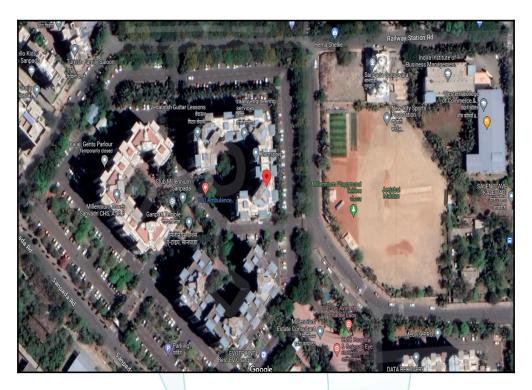

# Route Map of the property

Note: Red marks shows the exact location of the property

### Longitude Latitude: 19°3'33.5"N 73°0'43.6"E

Note: The Blue line shows the route to site distance from nearest Railway Station (Sanpada - 1.1 Km.).