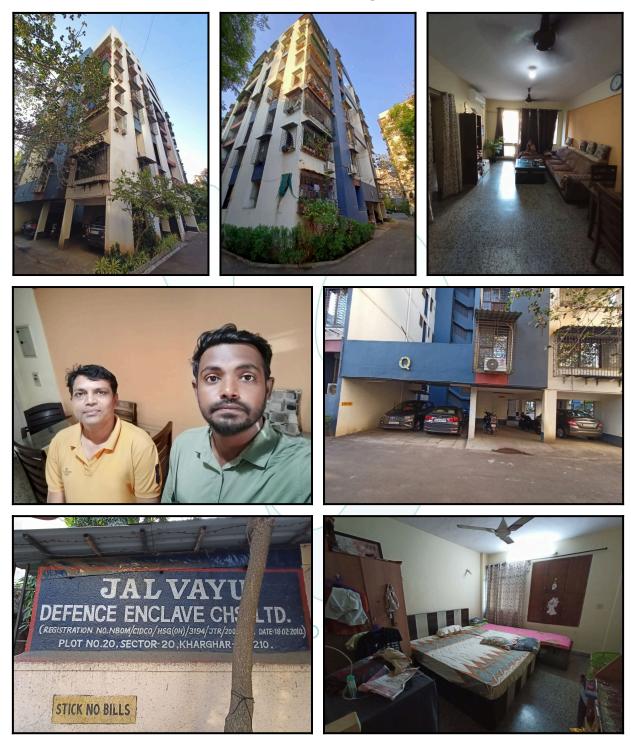

| Goodte.Create                                  |
| Likely rental values in future                                                                                                                                                                                                     | ₹ 20600/- (Present rented income as per month) |
| Any likely income it may generate                                                                                                                                                                                                  | Rental Income                                  |





## **Actual Site Photographs**







## **Actual Site Photographs**





# Think.Innovate.Create





## Route Map of the property



Note: Red marks shows the exact location of the property



#### Longitude Latitude: 19°2'56.0"N 73°4'21.6"E

Note: The Blue line shows the route to site distance from nearest Railway Station (Kharghar - 3.6KM).





## **Ready Reckoner Rate**

|            | H               | Dep    | artment of Regist<br>Government of M |                 |                | mps                  | नोंदणी<br>म        | व मुद्र<br>हाराष्ट्र |        | भाग      |            |           |
|------------|-----------------|--------|--------------------------------------|-----------------|----------------|----------------------|--------------------|----------------------|--------|----------|------------|---------