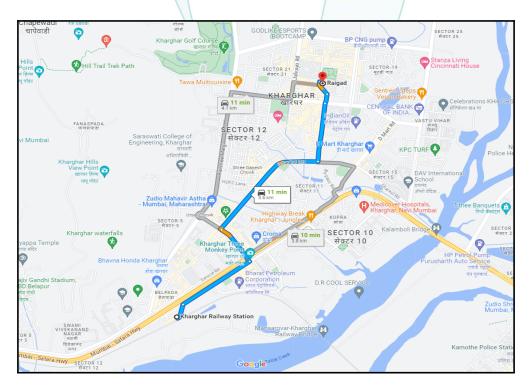

#### Longitude Latitude: 19°2'56.0"N 73°4'21.6"E

Note: The Blue line shows the route to site distance from nearest Railway Station (Kharghar - 3.6KM).