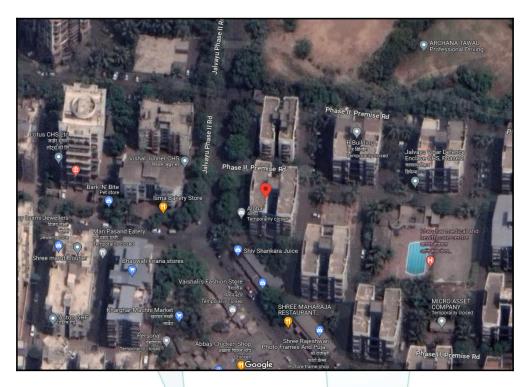

## Route Map of the property

Note: Red marks shows the exact location of the property