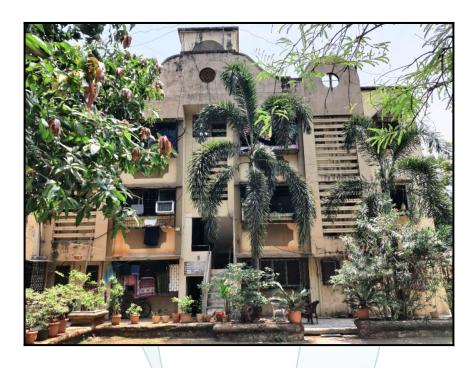

#### Details of the property under consideration:

Name of Owner : Mr. Ritesh Babanrao Dahake & Mrs. Madhuri Ritesh Dahake alias Madhuri Avdhut Wanre

Residential Flat No. 103, 1<sup>st</sup> Floor, Wing - G, **"New Omkar Co-op. Hsg. Soc. Ltd."**, Vijay Park, Near Jangid Complex / Shanti Park, Village - Mira, Municipality Ward No. Q, Taluka - Thane, District - Thane, Mira Road (East), PIN - 401 107, State - Maharashtra, India.

## VALUATION OPINION REPORT

This is to certify that the property bearing Residential Flat No. 103, 1st Floor, Wing - G, "New Omkar Co-op. Hsg. Soc. Ltd.", Vijay Park, Near Jangid Complex / Shanti Park, Village - Mira, Municipality Ward No. Q, Taluka - Thane, District - Thane, Mira Road (East), PIN - 401 107, State - Maharashtra, India belongs to Mr. Ritesh Babanrao Dahake & Mrs. Madhuri Ritesh Dahake alias Madhuri Avdhut Wanre.

| 9.  | Appearance of the Building                           | :  | Normal                                                                                |
|-----|------------------------------------------------------|----|---------------------------------------------------------------------------------------|
| 10. | Maintenance of the Building                          | :  | Normal                                                                                |
| 11. | Facilities Available                                 |    |                                                                                       |
|     | Lift                                                 | :  | Not Provided                                                                          |
|     | Protected Water Supply                               | :  | Municipal Water Supply                                                                |
|     | Underground Sewerage                                 | :  | Connected to Municipal Sewerage System                                                |
|     | Car parking - Open / Covered                         | :  | Open Car Parking                                                                      |
|     | Is Compound wall existing?                           | :  | Yes                                                                                   |
|     | Is pavement laid around the Building                 | :  | Yes                                                                                   |
| III | Residential Flat                                     |    |                                                                                       |
| 1.  | The floor in which the Flat is situated              | :  | 1 <sup>st</sup> Floor                                                                 |
| 2.  | Door No. of the Flat                                 | :  | Residential Flat No. 103                                                              |
| 3.  | Specifications of the Flat                           |    |                                                                                       |
|     | Roof                                                 | :  | R. C. C. Slab                                                                         |
|     | Flooring                                             | :  | Marble Flooring                                                                       |
|     | Doors                                                | :  | Teak Wood Door frame with Solid flush door                                            |
|     | Windows                                              |    | Alluminum sliding windows with M. S. Grills                                           |
|     | Fittings                                             | :  | Concealed plumbing with C.P. fittings. Casting Capping Electrical wiring              |
|     | Finishing                                            | :  | Normal                                                                                |
| 4.  | House Tax                                            |    |                                                                                       |
|     | Assessment No.                                       | :  | Details not available                                                                 |
|     | Tax paid in the name of                              |    | Details not available                                                                 |
|     | Tax amount Think.Inr                                 | 10 | Details not available CITE                                                            |
| 5.  | Electricity Service connection No.                   | :  | Bill No. 101295610708, A/c. No. 151532920                                             |
|     | Meter Card is in the name of                         | :  | Mr. Hardik Mahendrabhai Salla & Mrs. Ushaben M. Salla                                 |
| 6.  | How is the maintenance of the Flat?                  | :  | Normal                                                                                |
| 7.  | Sale Deed executed in the name of                    | :  | Mr. Ritesh Babanrao Dahake & Mrs. Madhuri Ritesh<br>Dahake alias Madhuri Avdhut Wanre |
| 8.  | What is the undivided area of land as per Sale Deed? | :  | Details not available                                                                 |
| 9.  | What is the plinth area of the Flat?                 | :  | Built Up Area in Sq. Ft. = 356.00<br>(Area As Per Agreement for sale)                 |
| 10. | What is the floor space index (app.)                 |    | As per MBMC norms                                                                     |