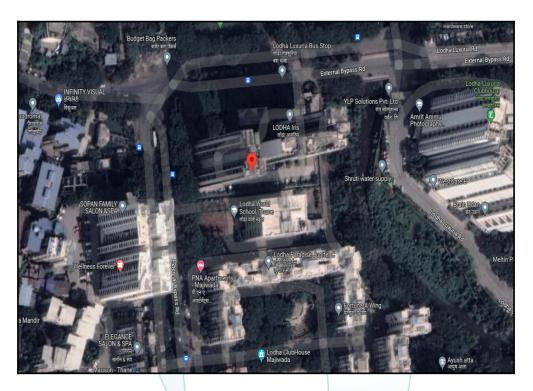

## Route Map of the property

Note: Red marks shows the exact location of the property

#### Longitude Latitude: 19°12'51.7"N 72°59'6.1"E

Note: The Blue line shows the route to site distance from nearest Railway Station (Thane - 5 Km.).