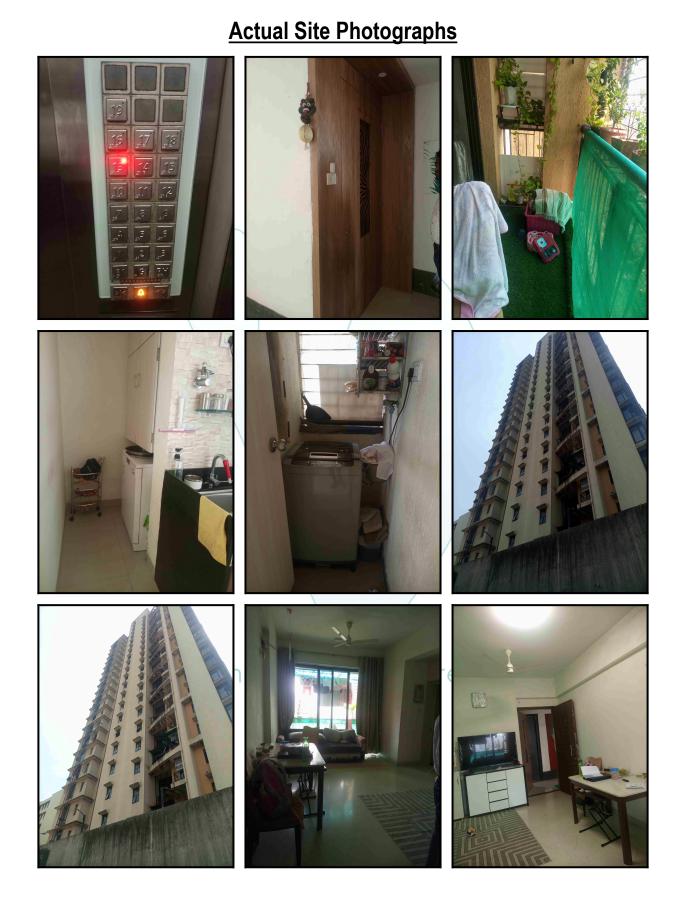

| Good                                             |
| Likely rental values in future                                                                                                                                                                                            | ₹ 33,500/- (Expected rented income as per month) |
| Any likely income it may generate                                                                                                                                                                                         | Rental Income                                    |











## **Actual Site Photographs**



# Think.Innovate.Create





## Route Map of the property



Note: Red marks shows the exact location of the property



#### Longitude Latitude: 19°12'51.7"N 72°59'6.1"E

Note: The Blue line shows the route to site distance from nearest Railway Station (Thane - 5 Km.).





#### Page 13 of 30

## **Ready Reckoner Rate**

| 4          | Department of Registr<br>Government of Ma             |                            | नोंदणी व मुद्रांक<br>महाराष्ट्र शार |                           |           |
|------------|-------------------------------------------------------|----------------------------|-------------------------------------|---------------------------|-----------|
|            | नोंदर                                                 | गी व मुद्