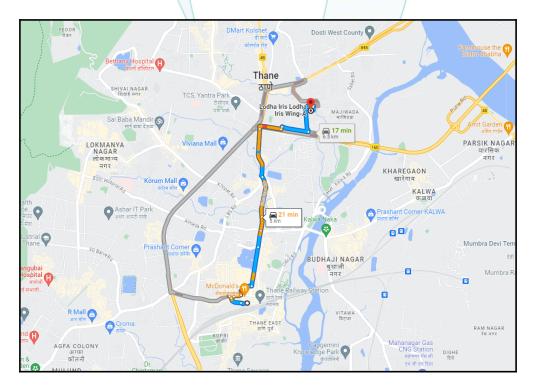

## Route Map of the property

Note: Red marks shows the exact location of the property

#### Longitude Latitude: 19°12'51.7"N 72°59'6.1"E

Note: The Blue line shows the route to site distance from nearest Railway Station (Thane - 5 Km.).