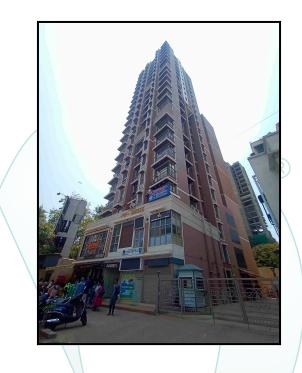

# Valuation Report of the Immovable Property



Details of the property under consideration:

Name of Owner : Shri. Prasanna Shriram Kulkarni

Residential Flat No. 1601, 16<sup>th</sup> Floor, **"Sanskruti Co-op. Hsg. Soc. Ltd."**, Plot No. 186, Shivaji Park, Lady Jamshedji Road, Village - Mahim Division, Municipality Ward No. G North, Dadar (West), Mumbai, 400 028, State - Maharashtra, India.

Latitude Longitude : 19°1'32.1"N 72°50'26.4"E

**Valuation Prepared for:** 

State Bank of India RACPC Sion

B-603 & 604, Kohinoor City, Commercial-1 6th Floor, Kirol Road, Off L.B.S. Marg, Kurla (West), Mumbai, Pin Code - 400 070, State - Maharashtra, Country - India.



| Our Pan                                                      | India Prese                                                    | ence at :