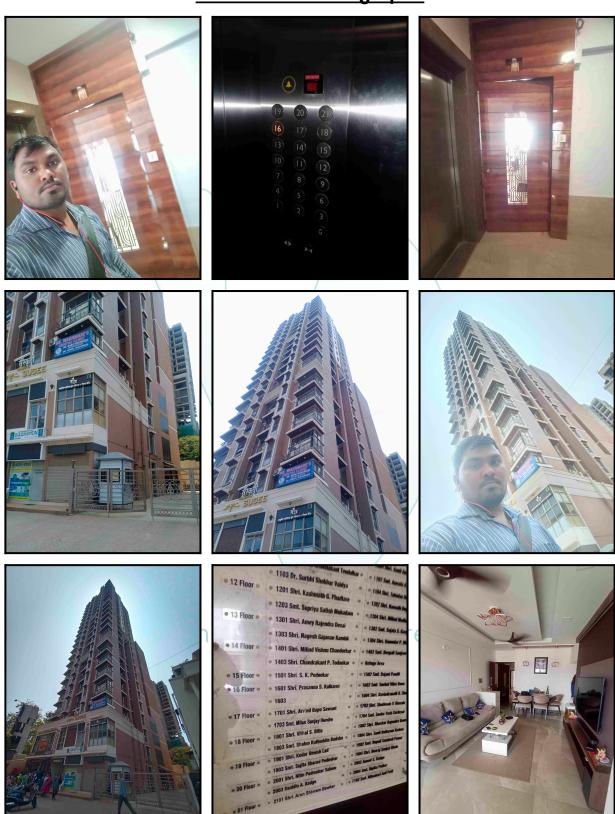

| Good                                             |
| Likely rental values in future                                                                                                                                                                                                      | ₹ 74,000/- (Expected rented income as per month) |
| Any likely income it may generate                                                                                                                                                                                                   | Rental Income                                    |











# **Actual Site Photographs**

# **Actual Site Photographs**









# Route Map of the property



Note: Red marks shows the exact location of the property



#### Longitude Latitude: 19°1'32.1"N 72°50'26.4"E

Note: The Blue line shows the route to site distance from nearest Railway Station (Dadar - 1.1 Km.).





# **Ready Reckoner Rate**

| le l |                   | t of Registratio                            |              | amps             | नोंट   |        | मुद्रांक<br>राष्ट्र शार | 5 विभा<br>सन  | ग                                     |         |    |
|------------------------------------------|-------------------|---------------------------------------------|--------------|------------------|--------|--------|-------------------------|---------------|---------------------