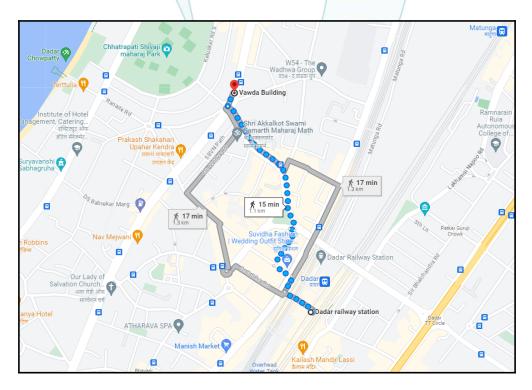

# Route Map of the property

Note: Red marks shows the exact location of the property

#### Longitude Latitude: 19°1'32.1"N 72°50'26.4"E

Note: The Blue line shows the route to site distance from nearest Railway Station (Dadar - 1.1 Km.).