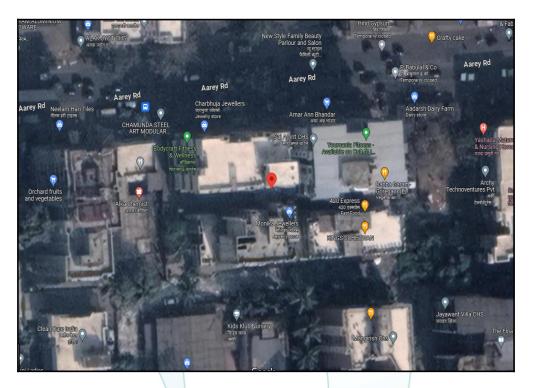

# Route Map of the property

Note: Red marks shows the exact location of the property

#### Longitude Latitude: 19°9'57.9"N 72°51'12.7"E

Note: The Blue line shows the route to site distance from nearest Railway Station (Goregaon - 500M).