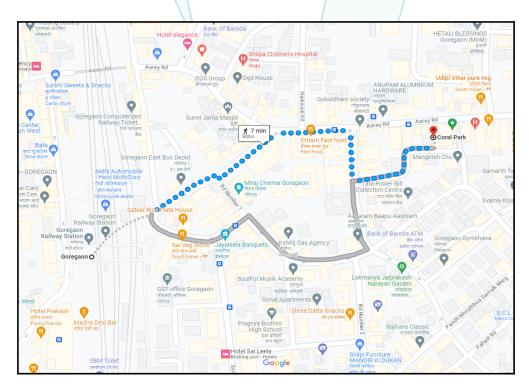

# Route Map of the property

Note: Red marks shows the exact location of the property

#### Longitude Latitude: 19°9'57.9"N 72°51'12.7"E

Note: The Blue line shows the route to site distance from nearest Railway Station (Goregaon - 500M).