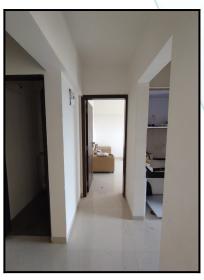

| Good                                            |
| Likely rental values in future                                                                                                                                                                                            | ₹ 7,500/- (Expected rented income as per month) |
| Any likely income it may generate                                                                                                                                                                                         | Rental Income                                   |



# **Actual Site Photographs**

















# **Route Map of the property**



Note: Red marks shows the exact location of the property



Longitude Latitude: 18°44'34.7"N 73°39'39.9"E

Note: The Blue line shows the route to site distance from nearest railway station (Talegaon - 2.9 Km).





# **Ready Reckoner Rate**





# **Price Indicator**

| Property                        | Flat                     |
|---------------------------------|--------------------------|
| Source                          | https://www.99acres.com/ |
| Area Type                       | Carpet                   |
| Area                            | 456 Sq. Ft.              |
| Percentage                      | 20%                      |
| Rate / Sq. feet on BuiltUp area | ₹ 4,934/-                |
| Floor                           | 8thth