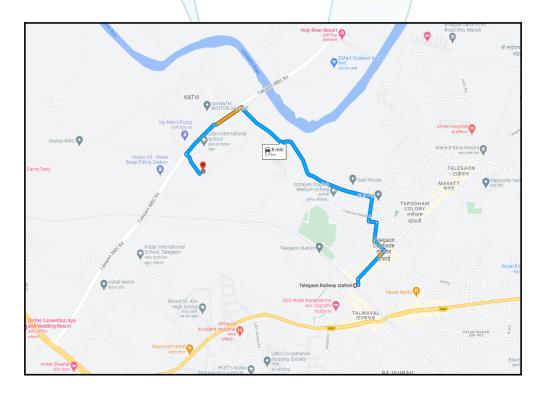

# **Route Map of the property**

Note: Red marks shows the exact location of the property

Longitude Latitude: 18°44'34.7"N 73°39'39.9"E

Note: The Blue line shows the route to site distance from nearest railway station (Talegaon - 2.9 Km).