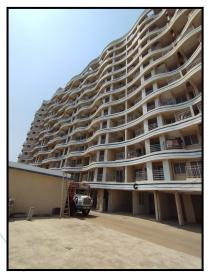

| Good                                            |
| Likely rental values in future                                                                                                                                                                                            | ₹ 7,500/- (Expected rented income as per month) |
| Any likely income it may generate                                                                                                                                                                                         | Rental Income                                   |



# **Actual Site Photographs**

















# **Route Map of the property**



Note: Red marks shows the exact location of the property



Longitude Latitude: 18°44'34.7"N 73°39'39.9"E

Note: The Blue line shows the route to site distance from nearest railway station (Talegaon - 2.9 Km).





# **Ready Reckoner Rate**





# **Price Indicator**

| Property                        | Flat                     |
|---------------------------------|--------------------------|
| Source                          | https://www.99acres.com/ |
| Area Type                       | Carpet                   |
| Area                            | 456 Sq. Ft.              |
| Percentage                      | 20%                      |
| Rate / Sq. feet on BuiltUp area | ₹ 4,934/-                |
| Floor                           | 8thth