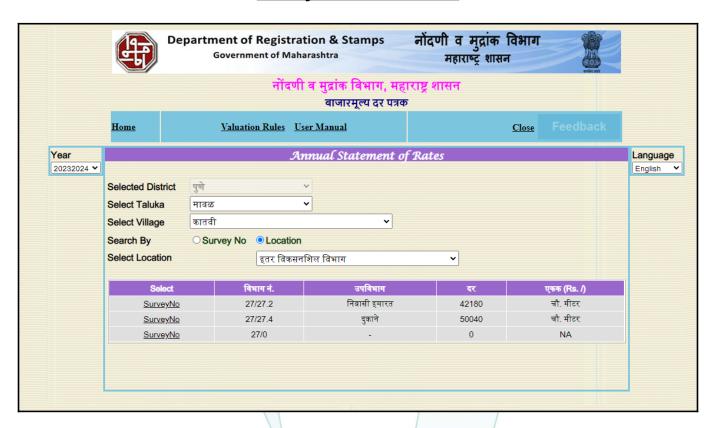

# **Ready Reckoner Rate**

| 11. | What is the Carpet area of the Flat?                                                                                                                                                                                                                                               | :   | Carpet Area in Sq. Ft. = 438.22 (As per Area actual site measurement)  Carpet Area in Sq. Ft. = 481.00 (As Per Area Agreement For Sale) RERA Carpet Area in Sq. Ft. = 356.00 Enclosed Balcony Area in Sq. Ft. = 49.00 Terrace Area in Sq. Ft. = 49.00 Open Balcony Area in Sq. Ft. = 49.00 Total Carpet Area in Sq. Ft. = 481.00 |
|-----|------------------------------------------------------------------------------------------------------------------------------------------------------------------------------------------------------------------------------------------------------------------------------------|-----|----------------------------------------------------------------------------------------------------------------------------------------------------------------------------------------------------------------------------------------------------------------------------------------------------------------------------------|
| 12. | Is it Posh / I Class / Medium / Ordinary?                                                                                                                                                                                                                                          | :   | Middle Class                                                                                                                                                                                                                                                                                                                     |
| 13. | Is it being used for Residential or Commercial purpose?                                                                                                                                                                                                                            | :   | Residential Purpose                                                                                                                                                                                                                                                                                                              |
| 14. | Is it Owner-occupied or let out?                                                                                                                                                                                                                                                   | :   | Vacant                                                                                                                                                                                                                                                                                                                           |
| 15. | If rented, what is the monthly rent?                                                                                                                                                                                                                                               | :   | ₹ 7,500/- (Expected rented income as per month)                                                                                                                                                                                                                                                                                  |
| IV  | MARKETABILITY                                                                                                                                                                                                                                                                      |     |                                                                                                                                                                                                                                                                                                                                  |
| 1.  | How is the marketability?                                                                                                                                                                                                                                                          | :   | Good                                                                                                                                                                                                                                                                                                                             |
| 2.  | What are the factors favoring for an extra Potential Value?                                                                                                                                                                                                                        | :   | Located in developed area                                                                                                                                                                                                                                                                                                        |
| 3.  | Any negative factors are observed which affect the market value in general?                                                                                                                                                                                                        | :   | No                                                                                                                                                                                                                                                                                                                               |
| V   | Rate                                                                                                                                                                                                                                                                               |     |                                                                                                                                                                                                                                                                                                                                  |
| 1.  | After analyzing the comparable sale instances, what is the composite rate for a similar Flat with same specifications in the adjoining locality? - (Along with details / reference of at - least two latest deals / transactions with respect to adjacent properties in the areas) | :   | ₹ 5,700/- to ₹ 9,200/- per Sq. Ft. on Carpet Area<br>₹ 4,700/- to ₹ 8,400/- per Sq. Ft. on Built Up Area                                                                                                                                                                                                                         |
| 2.  | Assuming it is a new construction, what is the adopted basic composite rate of the Flat under valuation after comparing with the specifications and other factors with the Flat under comparison (give details).                                                                   | ) C | ₹6,300/- per Sq. Ft.<br>∨ate.Create                                                                                                                                                                                                                                                                                              |
| 3.  | Break – up for the rate                                                                                                                                                                                                                                                            | :   |                                                                                                                                                                                                                                                                                                                                  |
|     | I. Building + Services                                                                                                                                                                                                                                                             | :   | ₹ 2,500/- per Sq. Ft.                                                                                                                                                                                                                                                                                                            |
|     | II. Land + others                                                                                                                                                                                                                                                                  | :   | ₹ 3,800/- per Sq. Ft.                                                                                                                                                                                                                                                                                                            |
| 4.  | Guideline rate obtained from the Registrar's Office for new property (an evidence thereof to be enclosed)                                                                                                                                                                          | :   | ₹ 42,180/- per Sq. M.<br>i.e. ₹ 3,919/- per Sq. Ft.                                                                                                                                                                                                                                                                              |
|     | Guideline rate obtained from the Registrar's Flat after depreciate (an evidence thereof to be enclosed)                                                                                                                                                                            | :   | ₹ 42,180/- per Sq. M.<br>i.e. ₹ 3,919/- per Sq. Ft.                                                                                                                                                                                                                                                                              |