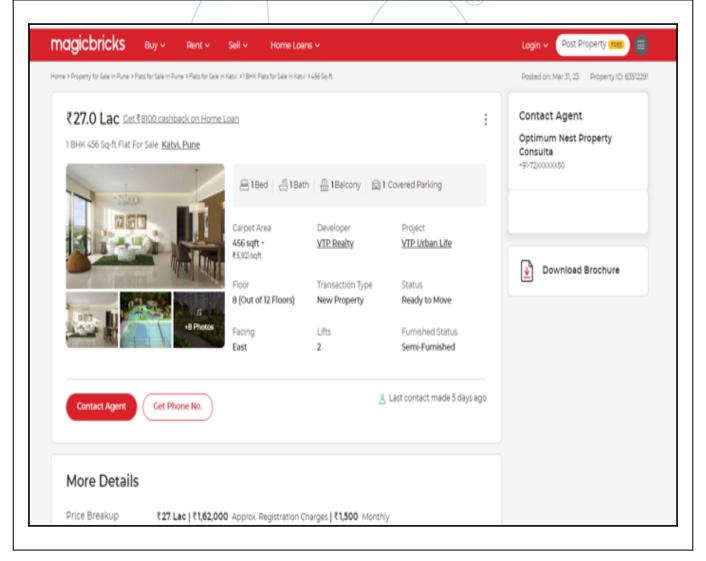

# **Price Indicator**

| Property                        | Flat                     |
|---------------------------------|--------------------------|
| Source                          | https://www.99acres.com/ |
| Area Type                       | Carpet                   |
| Area                            | 456 Sq. Ft.              |
| Percentage                      | 20%                      |
| Rate / Sq. feet on BuiltUp area | ₹ 4,934/-                |
| Floor                           | 8thth                    |