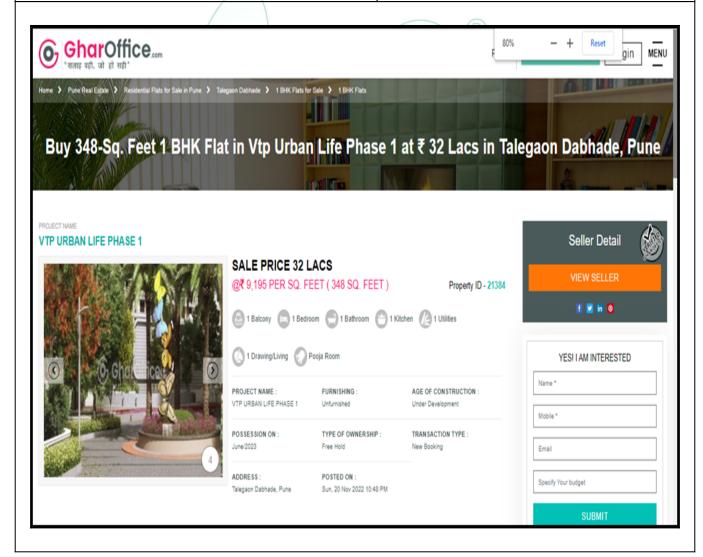

# **Price Indicator**

| Property                        | Flat                     |
|---------------------------------|--------------------------|
| Source                          | https://www.99acres.com/ |
| Area Type                       | Carpet                   |
| Area                            | 456 Sq. Ft.              |
| Percentage                      | 20%                      |
| Rate / Sq. feet on BuiltUp area | ₹ 4,934/-                |
| Floor                           | 8thth                    |

| Property                        | Flat                     |
|---------------------------------|--------------------------|
| Source                          | https://www.99acres.com/ |
| Area Type                       | Carpet                   |
| Area                            | 574.91 Sq. Ft.           |
| Percentage                      | 20%                      |
| Rate / Sq. feet on BuiltUp area | ₹ 5,144/-                |
| Floor                           | 11thth                   |