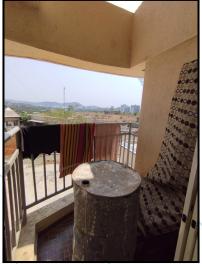

| Good                                            |
| Likely rental values in future                                                                                                                                                                                            | ₹ 7,500/- (Expected rented income as per month) |
| Any likely income it may generate                                                                                                                                                                                         | Rental Income                                   |



# **Actual Site Photographs**

















# **Route Map of the property**



Note: Red marks shows the exact location of the property



Longitude Latitude: 18°44'34.7"N 73°39'39.9"E

Note: The Blue line shows the route to site distance from nearest railway station (Talegaon - 2.9 Km).





# **Ready Reckoner Rate**





# **Price Indicator**

| Property                        | Flat                     |
|---------------------------------|--------------------------|
| Source                          | https://www.99acres.com/ |
| Area Type                       | Carpet                   |
| Area                            | 456 Sq. Ft.              |
| Percentage                      | 20%                      |
| Rate / Sq. feet on BuiltUp area | ₹ 4,934/-                |
| Floor                           | 8thth