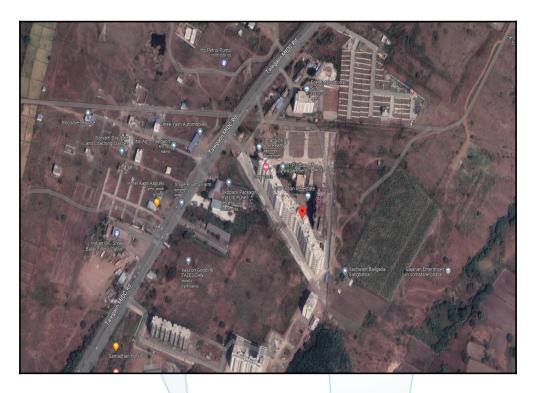

| Good                                            |
| Likely rental values in future                                                                                                                                                                                            | ₹ 7,500/- (Expected rented income as per month) |
| Any likely income it may generate                                                                                                                                                                                         | Rental Income                                   |



# **Actual Site Photographs**

















# **Route Map of the property**



Note: Red marks shows the exact location of the property



Longitude Latitude: 18°44'34.7"N 73°39'39.9"E

Note: The Blue line shows the route to site distance from nearest railway station (Talegaon - 2.9 Km).





# **Ready Reckoner Rate**





# **Price Indicator**

| Property                        | Flat                     |
|---------------------------------|--------------------------|
| Source                          | https://www.99acres.com/ |
| Area Type                       | Carpet                   |
| Area                            | 456 Sq. Ft.              |
| Percentage                      | 20%                      |
| Rate / Sq. feet on BuiltUp area | ₹ 4,934/-                |
| Floor                           | 8thth                    |



| Property