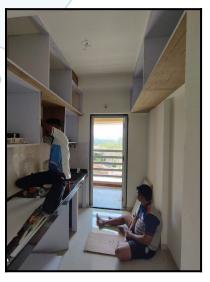

| Good                                            |
| Likely rental values in future                                                                                                                                                                                            | ₹ 7,500/- (Expected rented income as per month) |
| Any likely income it may generate                                                                                                                                                                                         | Rental Income                                   |



# **Actual Site Photographs**

















# **Route Map of the property**



Note: Red marks shows the exact location of the property



Longitude Latitude: 18°44'34.7"N 73°39'39.9"E

Note: The Blue line shows the route to site distance from nearest railway station (Talegaon - 2.9 Km).





# **Ready Reckoner Rate**





# **Price Indicator**

| Property                        | Flat                     |
|---------------------------------|--------------------------|
| Source                          | https://www.99acres.com/ |
| Area Type                       | Carpet                   |
| Area                            | 456 Sq. Ft.              |
| Percentage                      | 20%                      |
| Rate / Sq. feet on BuiltUp area | ₹ 4,934/-                |
| Floor                           | 8thth