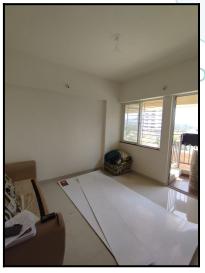

| Good                                            |
| Likely rental values in future                                                                                                                                                                                            | ₹ 7,500/- (Expected rented income as per month) |
| Any likely income it may generate                                                                                                                                                                                         | Rental Income                                   |



# **Actual Site Photographs**

















# **Route Map of the property**



Note: Red marks shows the exact location of the property



Longitude Latitude: 18°44'34.7"N 73°39'39.9"E

Note: The Blue line shows the route to site distance from nearest railway station (Talegaon - 2.9 Km).





# **Ready Reckoner Rate**





# **Price Indicator**

| Property                        | Flat                     |
|---------------------------------|--------------------------|
| Source                          | https://www.99acres.com/ |
| Area Type                       | Carpet                   |
| Area                            | 456 Sq. Ft.              |
| Percentage                      | 20%                      |
| Rate / Sq. feet on BuiltUp area | ₹ 4,934/-                |
| Floor                           | 8thth