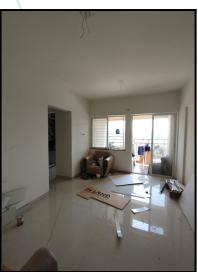

| Good                                            |
| Likely rental values in future                                                                                                                                                                                            | ₹ 7,500/- (Expected rented income as per month) |
| Any likely income it may generate                                                                                                                                                                                         | Rental Income                                   |



# **Actual Site Photographs**

















# **Route Map of the property**



Note: Red marks shows the exact location of the property



Longitude Latitude: 18°44'34.7"N 73°39'39.9"E

Note: The Blue line shows the route to site distance from nearest railway station (Talegaon - 2.9 Km).





# **Ready Reckoner Rate**





# **Price Indicator**

| Property                        | Flat                     |
|---------------------------------|--------------------------|
| Source                          | https://www.99acres.com/ |
| Area Type                       | Carpet                   |
| Area                            | 456 Sq. Ft.              |
| Percentage                      | 20%                      |
| Rate / Sq. feet on BuiltUp area | ₹ 4,934/-                |
| Floor                           | 8thth