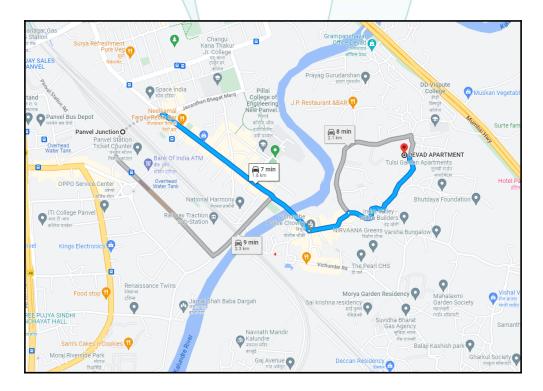

## **Route Map of the property**

Note: Red marks shows the exact location of the property

Longitude Latitude: 18°59'24.1"N 73°8'5.0"E

Note: The Blue line shows the route to site distance from nearest Railway Station (Panvel - 1.8KM).