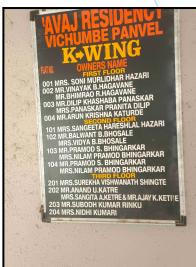

#### **Details of the property under consideration:**

Name of Owner: Mr. Bhikham Kumar & Mrs. Rajpati Devi

Residential Flat No. 101, 2<sup>nd</sup> Floor, Wing - K, **"Avaj Residency Co-op. Hsg. Soc. Ltd."**, Village - Vichumbe, Taluka - Panvel, District - Raigad, New Panvel (East), PIN - 410 206, State - Maharashtra, India.

### **VALUATION OPINION REPORT**

This is to certify that the property bearing Residential Flat No. 101, 2<sup>nd</sup> Floor, Wing - K, **"Avaj Residency Co-op. Hsg. Soc. Ltd."**, Village - Vichumbe, Taluka - Panvel, District - Raigad, New Panvel (East), PIN - 410 206, State - Maharashtra, India belongs to **Mr. Bhikham Kumar & Mrs. Rajpati Devi**.

## **Actual Site Photographs**