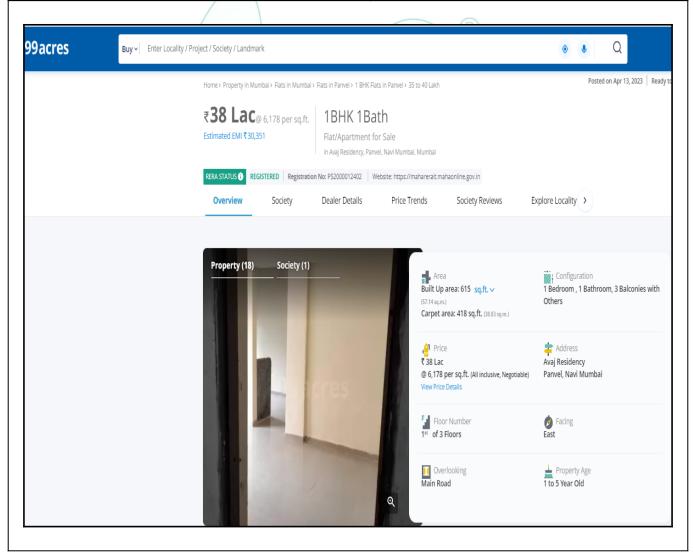

## **Price Indicator**

| Property              |                                                                                                                  |                                             | Flat                                                      |                  |                                                  |  |
|-----------------------|------------------------------------------------------------------------------------------------------------------|---------------------------------------------|-----------------------------------------------------------|------------------|--------------------------------------------------|--|
| Source Area Type Area |                                                                                                                  |                                             | https://www.99acres.com/ Carpet                           |                  |                                                  |  |
|                       |                                                                                                                  |                                             |                                                           |                  |                                                  |  |
|                       |                                                                                                                  |                                             | Percentage 20%                                            |                  |                                                  |  |
| Rate / Sq. feet on    | BuiltUp area                                                                                                     |                                             | ₹ 7,229/-                                                 |                  |                                                  |  |
| loor                  |                                                                                                                  |                                             | -                                                         |                  |                                                  |  |
|                       |                                                                                                                  |                                             |                                                           | (B)              |                                                  |  |
| 99acres               | Buy ✓ Enter Locality / Project / Society / L                                                                     | Landmark                                    |                                                           |                  |                                                  |  |
|                       | Home > Property in Mumbai > Flats in Mumbai > Flats in Panyel > 1 BHK Flats in Panyel > 35 to 40 Lakh  Posted on |                                             |                                                           |                  |                                                  |  |
|                       | Overview Society                                                                                                 | Owner Details Price Trends Featured Dealers |                                                           | Featured Dealers | Society Review >                                 |  |
|                       | Property (20) Society (1)                                                                                        |                                             | Area Built Up area: 615 sq.ft.                            | v                | Configuration 1 Bedroom , 1 Bathroom, 3 Balconie |  |
|                       |                                                                                                                  | 0                                           |                                                           | .55 sq.m.)       |                                                  |  |
|                       |                                                                                                                  |                                             | Price                                                     |                  |                                                  |  |
|                       |                                                                                                                  |                                             | ₹ 36 Lac+ Govt Charges &<br>@ 5,853 per sq.ft. View Price |                  | Address Avaj Residency Panvel, Navi Mumbai       |  |
|                       |                                                                                                                  |                                             |                                                           |                  | Avaj Residency                                   |  |