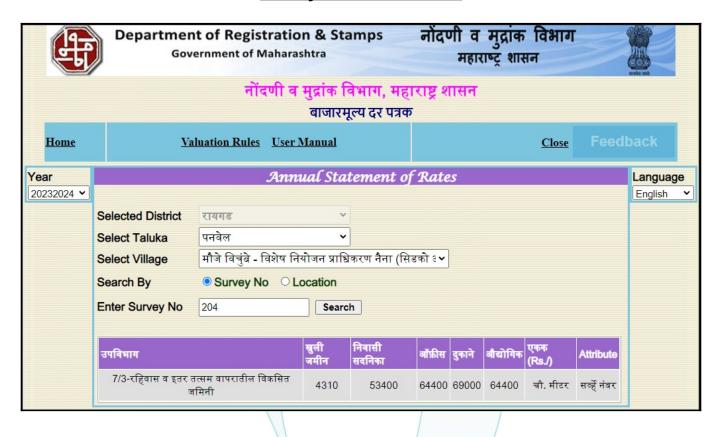

| 11. | What is the Carpet area of the Flat?                                                                                                                                                                                                                                               | : | Carpet Area in Sq. Ft. = 564.63 (As per Area actual site measurement) Carpet Area in Sq. Ft. = 511.13 Flowerbed Area in Sq. ft. = 53.50 Total Carpet Area in Sq. Ft. = 564.63 Carpet Area in Sq. Ft. = 534.43 (As Per Area Agreement for sale) |
|-----|------------------------------------------------------------------------------------------------------------------------------------------------------------------------------------------------------------------------------------------------------------------------------------|---|------------------------------------------------------------------------------------------------------------------------------------------------------------------------------------------------------------------------------------------------|
| 12. | Is it Posh / I Class / Medium / Ordinary?                                                                                                                                                                                                                                          | : | Middle Class                                                                                                                                                                                                                                   |
| 13. | Is it being used for Residential or Commercial purpose?                                                                                                                                                                                                                            | : | Residential Purpose                                                                                                                                                                                                                            |
| 14. | Is it Owner-occupied or let out?                                                                                                                                                                                                                                                   | : | Vacant                                                                                                                                                                                                                                         |
| 15. | If rented, what is the monthly rent?                                                                                                                                                                                                                                               | : | ₹ 10000/- (Expected rented income as per month)                                                                                                                                                                                                |
| IV  | MARKETABILITY                                                                                                                                                                                                                                                                      |   |                                                                                                                                                                                                                                                |
| 1.  | How is the marketability?                                                                                                                                                                                                                                                          | : | Good                                                                                                                                                                                                                                           |
| 2.  | What are the factors favoring for an extra Potential Value?                                                                                                                                                                                                                        | : | Located in developed area                                                                                                                                                                                                                      |
| 3.  | Any negative factors are observed which affect the market value in general?                                                                                                                                                                                                        | : | No                                                                                                                                                                                                                                             |
| V   | Rate                                                                                                                                                                                                                                                                               |   |                                                                                                                                                                                                                                                |
| 1.  | After analyzing the comparable sale instances, what is the composite rate for a similar Flat with same specifications in the adjoining locality? - (Along with details / reference of at - least two latest deals / transactions with respect to adjacent properties in the areas) | : | ₹ 8,000/- to ₹ 9,100/- per Sq. Ft. on Carpet Area<br>₹ 6,700/- to ₹ 8,300/- per Sq. Ft. on Built Up Area                                                                                                                                       |
| 2.  | Assuming it is a new construction, what is the adopted basic composite rate of the Flat under valuation after comparing with the specifications and other factors with the Flat under comparison (give details).                                                                   |   | ₹ 8,800/- per Sq. Ft.                                                                                                                                                                                                                          |
| 3.  | Break – up for the rate                                                                                                                                                                                                                                                            | 0 | varc.creare                                                                                                                                                                                                                                    |
|     | I. Building + Services                                                                                                                                                                                                                                                             | : | ₹ 2,500/- per Sq. Ft.                                                                                                                                                                                                                          |
|     | II. Land + others                                                                                                                                                                                                                                                                  | : | ₹ 6,300/- per Sq. Ft.                                                                                                                                                                                                                          |
| 4.  | Guideline rate obtained from the Registrar's Office for new property (an evidence thereof to be enclosed)                                                                                                                                                                          | : | ₹ 48,060/- per Sq. M.<br>i.e. ₹ 4,465/- per Sq. Ft.                                                                                                                                                                                            |
|     | Guideline rate(an evidence thereof to be enclosed)                                                                                                                                                                                                                                 | : | N.A. Age of Property below 5 year                                                                                                                                                                                                              |

## **Ready Reckoner Rate**

Think.Innovate.Create