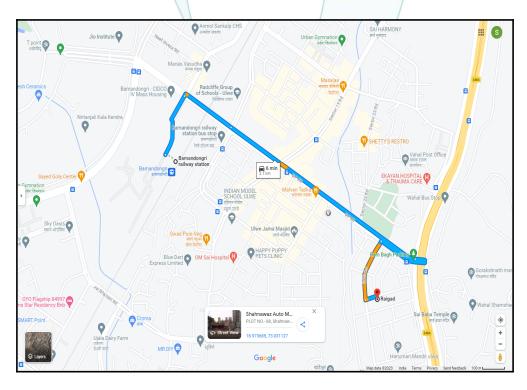

# Route Map of the property

Note: Red marks shows the exact location of the property

## Longitude Latitude: 18°58'14.2"N 73°1'59.7"E

Note: The Blue line shows the route to site distance from nearest Railway Station (Bamandongri - 2.1 Km.).