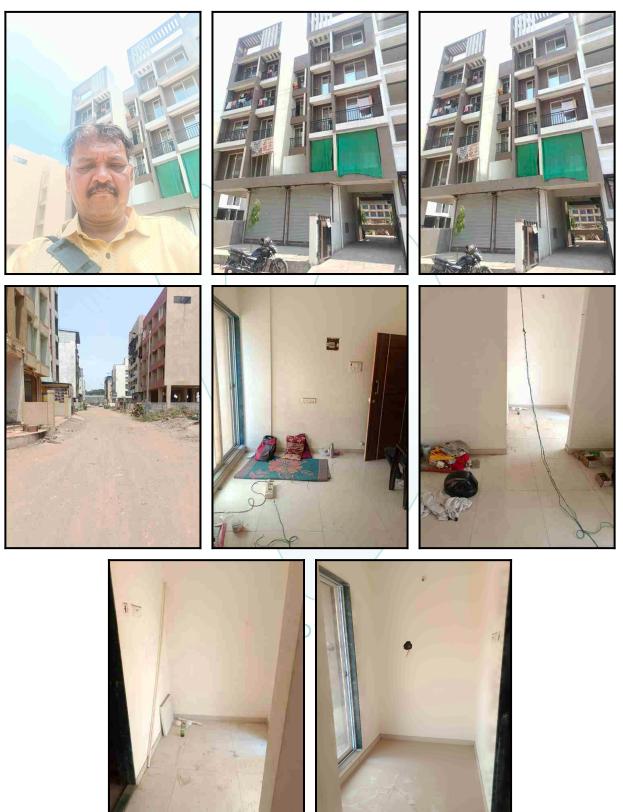

| Good                                            |
| Likely rental values in future                                                                                                                                                                                                      | ₹ 5,000/- (Expected rented income as per month) |
| Any likely income it may generate                                                                                                                                                                                                   | Rental Income                                   |





# Actual Site Photographs







# Route Map of the property



Note: Red marks shows the exact location of the property



## Longitude Latitude: 18°58'14.2"N 73°1'59.7"E

Note: The Blue line shows the route to site distance from nearest Railway Station (Bamandongri - 2.1 Km.).



# **Ready Reckoner Rate**

| 4           |                   | t of Registernment of M | tration & Stamps<br>Jaharashtra |                | व मुद्रांक विभाग<br>नहाराष्ट्र शासन |          |
|-------------|-------------------|-------------------------|---------------------------------|----------------|-------------------------------------|----------|
|             |                   | नोंव                    | रणी व मुद्रांक विभाग, य         | महाराष्ट्र शास | न                                   |          |
|             |