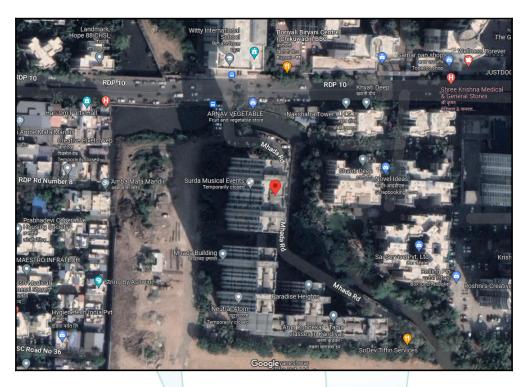

# Route Map of the property

Note: Red marks shows the exact location of the property

### Longitude Latitude: 19°13'9.0"N 72°50'8.3"E

Note: The Blue line shows the route to site distance from nearest railway station (Kandivali - 3.9 km. travelling).