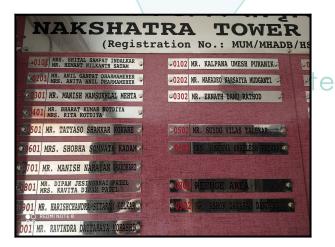

| Good                                                                                |
| Likely rental values in future                                                                                                                                                                                                      | ₹ Rs. 21,000/- Present rental income per month (Present rented income as per month) |
| Any likely income it may generate                                                                                                                                                                                                   | Rental Income                                                                       |





# **Actual Site Photographs**



















# Route Map of the property



Note: Red marks shows the exact location of the property



### Longitude Latitude: 19°13'9.0"N 72°50'8.3"E

Note: The Blue line shows the route to site distance from nearest railway station (Kandivali - 3.9 km. travelling).





# **Ready Reckoner Rate**

|                 | Dep Dep         | Government of M                                                                                                                                                                                                                                                                                                                                                                                                   |